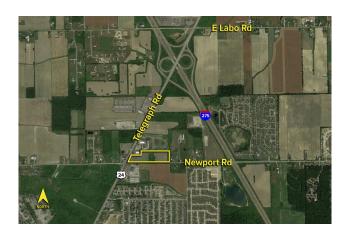

## **LAND** For Sale

**Location:** Telegraph Road

Side of Street: NEC

City:Carleton, MICross Streets:Newport Rd.County:Monroe

Acreage: 17.06 Improvements: N/A Zoning: C-2, AG Dimensions:

UTILITIES

Sanitary Sewer:NoGas:YesStorm Sewer:NoOutside Storage:NoWater:YesRail Siding:No

**ADJACENT LAND** 

North:Dollar GeneralEast:ResidentialSouth:U-HaulWest:Simon Z