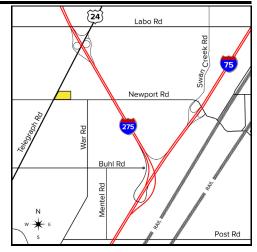

## **LAND** For Sale

**Location:** Telegraph Road

Side of Street: NEC

City:Carleton, MICross Streets:Newport Rd.County:Monroe

Acreage: 17.06 Improvements: N/A Zoning: C-2, AG Dimensions:

UTILITIES

Sanitary Sewer:NoGas:YesStorm Sewer:NoOutside Storage:NoWater:YesRail Siding:No

**ADJACENT LAND** 

North:Dollar GeneralEast:ResidentialSouth:U-HaulWest:Simon Z