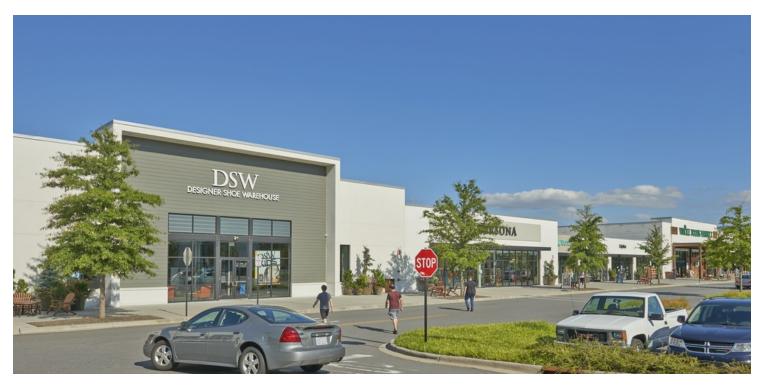

#### EXECUTIVE SUMMARY

**OFFERING SUMMARY PROPERTY OVERVIEW** Asheville Market is over 130,000 SF of refurbished retail. The multi-tenant center is \$22.00 - \$30.00 SF Lease Rate: located on Tunnel Road, the #1 retail corridor in western North Carolina. The center has two points of ingress and egress on Tunnel Road. The main entrance is signalized. Strong draw from anchor retailers and traffic from Asheville Mall across the street. Great visibility along Tunnel Road and I-240. 1,200 - 4,275 SF Tenants include : Whole Foods, DSW, Guitar Center, CityMac and Nadeau AVAILABLE SPACES **Building Size:** 130,000 SPACE LEASE RATE SIZE (SF) Suite 40 \$22.00 SF/yr 4,082 SF Zoning: RB-CU Suite 78 \$30.00 SF/yr 1,192 SF Suite 72 \$30.00 SF/yr 1,783 SF Suite 100 \$30.00 SF/yr 1,200 SF Traffic Count: 102,000 Suite 130 \$26.00 SF/yr 2,133 SF