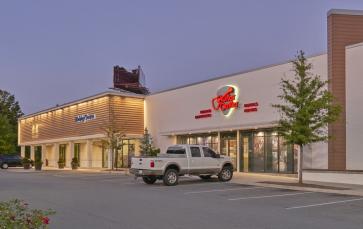

#### EXECUTIVE SUMMARY

**OFFERING SUMMARY PROPERTY OVERVIEW** Asheville Market is over 130,000 SF of refurbished retail. The multi-tenant center is \$22.00 - \$30.00 SF Lease Rate: located on Tunnel Road, the #1 retail corridor in western North Carolina. The center has two points of ingress and egress on Tunnel Road. The main entrance is signalized. Strong draw from anchor retailers and traffic from Asheville Mall across the street. Great visibility along Tunnel Road and I-240. 1,200 - 4,275 SF Tenants include : Whole Foods, DSW, Guitar Center, CityMac and Nadeau AVAILABLE SPACES **Building Size:** 130,000 SPACE LEASE RATE SIZE (SF) Suite 40 \$22.00 SF/yr 4,082 SF Zoning: RB-CU Suite 78 \$30.00 SF/yr 1,192 SF Suite 72 \$30.00 SF/yr 1,783 SF Suite 100 \$30.00 SF/yr 1,200 SF Traffic Count: 102,000 Suite 130 \$26.00 SF/yr 2,133 SF