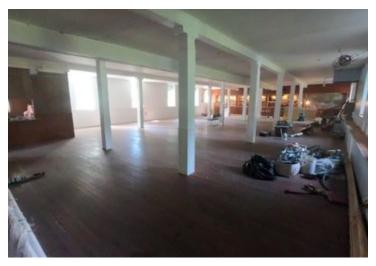

#### **PROPERTY OVERVIEW**

L&P Commercial is pleased to offer space available for sale or lease in the Village Center of Bondsville, Massachusetts. The property is situated on the corner of State St and Route 181. Formerly St. Bartholomew's Church, this is one of the oldest churches in Palmer. The building has two floors, both at grade-level. The floors can be rented separately or together. Each floor is 4,692 square feet. The landlord will buildout spaces to meet the tenant's needs. The lot next door will be developed into parking. The zoning allows for a variety of uses.

### **AVAILABLE SPACES**

| SUITE       | TENANT    | SIZE (SF) | LEASE TYPE     | LEASE RATE    |
|-------------|-----------|-----------|----------------|---------------|
| Church      | Available | 4,692 SF  | Modified Gross | \$10.00 SF/yr |
| Lower Level | Available | 4,692 SF  | Modified Gross | \$10.00 SF/yr |