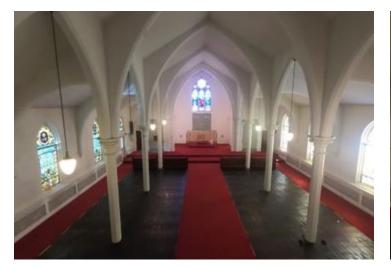

#### **PROPERTY OVERVIEW**

L&P Commercial is pleased to offer space available for sale or lease in the Village Center of Bondsville, Massachusetts. The property is situated on the corner of State St and Route 181. Formerly St. Bartholomew's Church, this is one of the oldest churches in Palmer. The building has two floors, both at grade-level. The floors can be rented separately or together. Each floor is 4,692 square feet. The landlord will buildout spaces to meet the tenant's needs. The lot next door will be developed into parking. The zoning allows for a variety of uses.

### **PROPERTY HIGHLIGHTS**

- Located in the Village Center of Bondsville
- · Landlord will Develop New Parking Lot
- · Both Floors at Grade Level
- Great for Office or Retail
- · Historic Church with High Ceilings
- · Beautiful Architectural Features
- Located in the Village Center of Bondsville