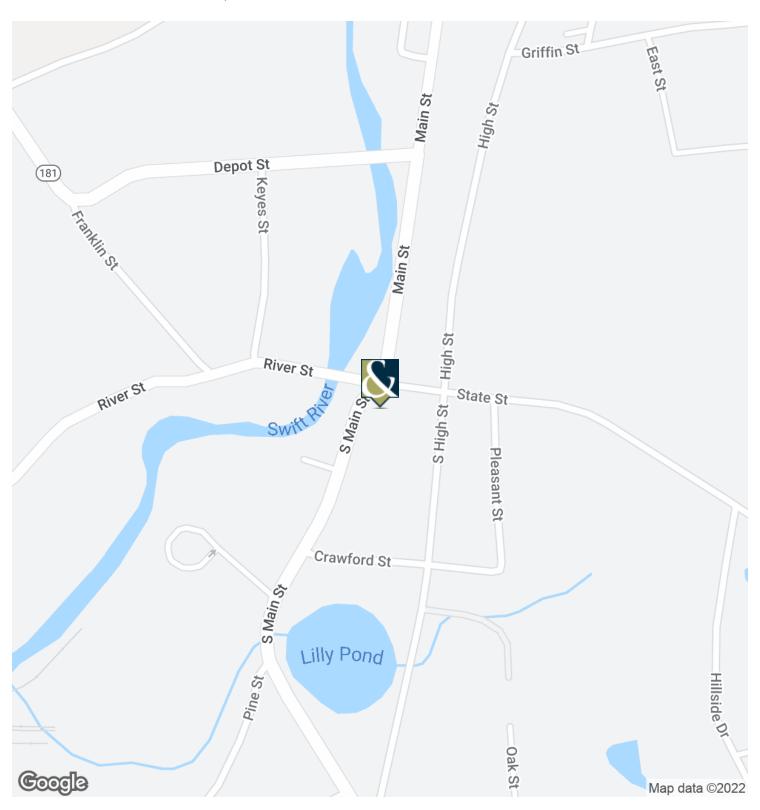

#### **PROPERTY OVERVIEW**

L&P Commercial is pleased to offer space available for sale or lease in the Village Center of Bondsville, Massachusetts. The property is situated on the corner of State St and Route 181. Formerly St. Bartholomew's Church, this is one of the oldest churches in Palmer. The building has two floors, both at grade-level. The floors can be rented separately or together. Each floor is 4,692 square feet. The landlord will buildout spaces to meet the tenant's needs. The lot next door will be developed into parking. The zoning allows for a variety of uses.

### **LOCATION OVERVIEW**

Located in the Village Center of Bondsville, Massachusetts. Situated on the corner of State St and Route 181 (S. Main St).