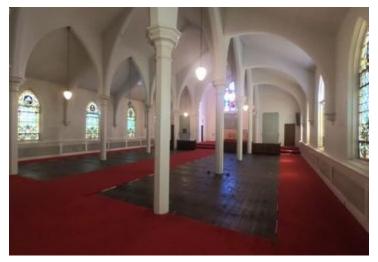

#### **PROPERTY OVERVIEW**

L&P Commercial is pleased to offer space available for sale or lease in the Village Center of Bondsville, Massachusetts. The property is situated on the corner of State St and Route 181. Formerly St. Bartholomew's Church, this is one of the oldest churches in Palmer. The building has two floors, both at grade-level. The floors can be rented separately or together. Each floor is 4,692 square feet. The landlord will buildout spaces to meet the tenant's needs. The lot next door will be developed into parking. The zoning allows for a variety of uses.

### **PROPERTY HIGHLIGHTS**

- Located in the Village Center of Bondsville
- · Landlord will Develop New Parking Lot
- · Both Floors at Grade Level
- Great for Office or Retail
- · Historic Church with High Ceilings
- · Beautiful Architectural Features
- Located in the Village Center of Bondsville