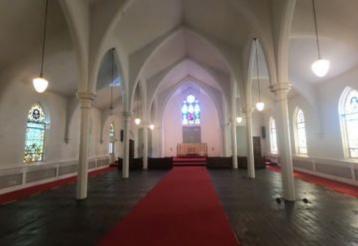

#### **PROPERTY OVERVIEW**

L&P Commercial is pleased to offer space available for sale or lease in the Village Center of Bondsville, Massachusetts. The property is situated on the corner of State St and Route 181. Formerly St. Bartholomew's Church, this is one of the oldest churches in Palmer. The building has two floors, both at grade-level. The floors can be rented separately or together. Each floor is 4,692 square feet. The landlord will buildout spaces to meet the tenant's needs. The lot next door will be developed into parking. The zoning allows for a variety of uses.

### **PROPERTY HIGHLIGHTS**

- Located in the Village Center of Bondsville
- · Landlord will Develop New Parking Lot
- · Both Floors at Grade Level
- Great for Office or Retail
- · Historic Church with High Ceilings
- · Beautiful Architectural Features
- Located in the Village Center of Bondsville