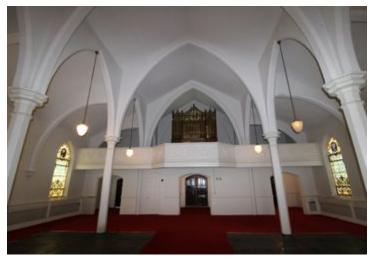

#### **PROPERTY OVERVIEW**

L&P Commercial is pleased to offer space available for sale or lease in the Village Center of Bondsville, Massachusetts. The property is situated on the corner of State St and Route 181. Formerly St. Bartholomew's Church, this is one of the oldest churches in Palmer. The building has two floors, both at grade-level. The floors can be rented separately or together. Each floor is 4,692 square feet. The landlord will buildout spaces to meet the tenant's needs. The lot next door will be developed into parking. The zoning allows for a variety of uses.

### **PROPERTY HIGHLIGHTS**

- Located in the Village Center of Bondsville
- · Landlord will Develop New Parking Lot
- · Both Floors at Grade Level
- Great for Office or Retail
- · Historic Church with High Ceilings
- · Beautiful Architectural Features
- Located in the Village Center of Bondsville