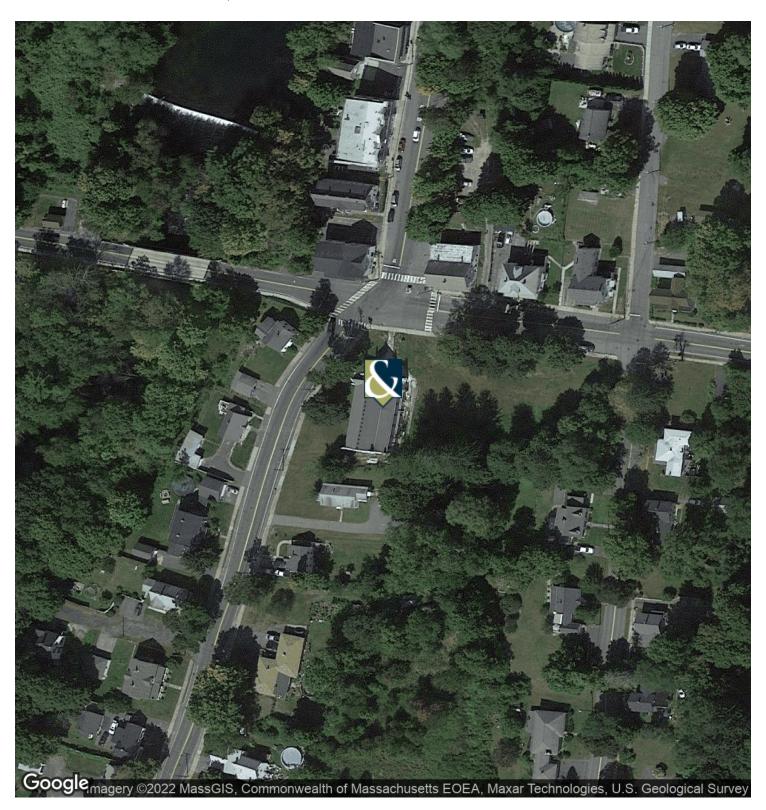

#### **PROPERTY OVERVIEW**

L&P Commercial is pleased to offer space available for sale or lease in the Village Center of Bondsville, Massachusetts. The property is situated on the corner of State St and Route 181. Formerly St. Bartholomew's Church, this is one of the oldest churches in Palmer. The building has two floors, both at grade-level. The floors can be rented separately or together. Each floor is 4,692 square feet. The landlord will buildout spaces to meet the tenant's needs. The lot next door will be developed into parking. The zoning allows for a variety of uses.

### **LOCATION OVERVIEW**

Located in the Village Center of Bondsville, Massachusetts. Situated on the corner of State St and Route 181 (S. Main St).