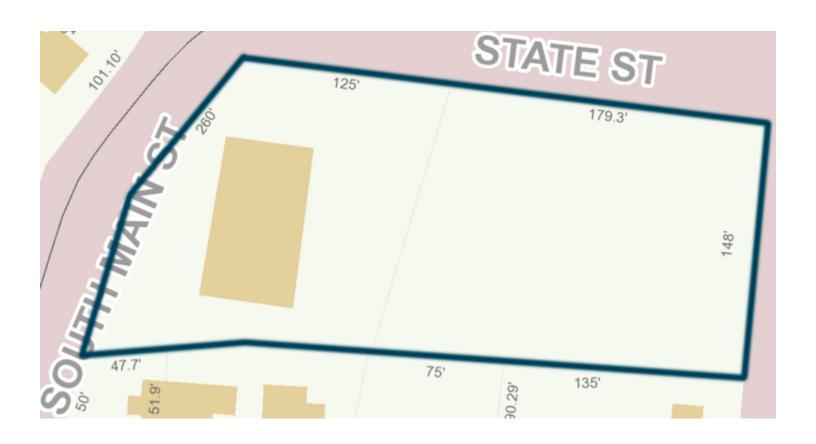

### **OFFERING SUMMARY**

| Building Size:   | 9,384 SF   |
|------------------|------------|
| Lot Size:        | 1.11 Acres |
| Number of Units: | 2          |
| Year Built:      | 1879       |
| Renovated:       | 2020       |
| Zoning:          | VC3        |