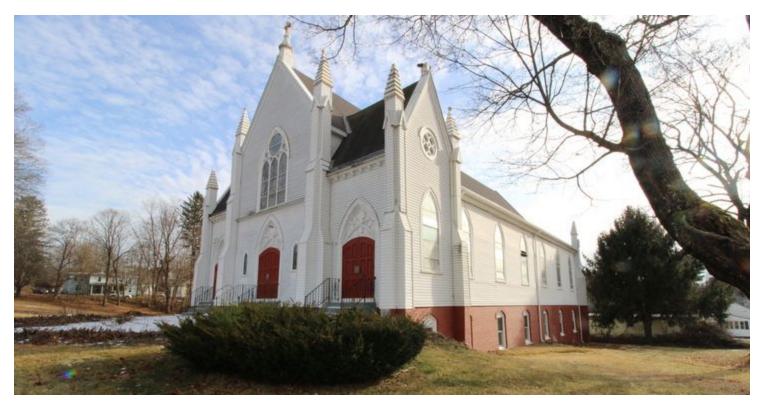

#### **PROPERTY OVERVIEW**

L&P Commercial is pleased to offer space available for sale or lease in the Village Center of Bondsville, Massachusetts. The property is situated on the corner of State St and Route 181. Formerly St. Bartholomew's Church, this is one of the oldest churches in Palmer. The building has two floors, both at grade-level. The floors can be rented separately or together. Each floor is 4,692 square feet. The landlord will buildout spaces to meet the tenant's needs. The lot next door will be developed into parking. The zoning allows for a variety of uses.

### **PROPERTY HIGHLIGHTS**

- Located in the Village Center of Bondsville
- · Landlord will Develop New Parking Lot
- · Both Floors at Grade Level
- Great for Office or Retail
- · Historic Church with High Ceilings
- · Beautiful Architectural Features
- Located in the Village Center of Bondsville