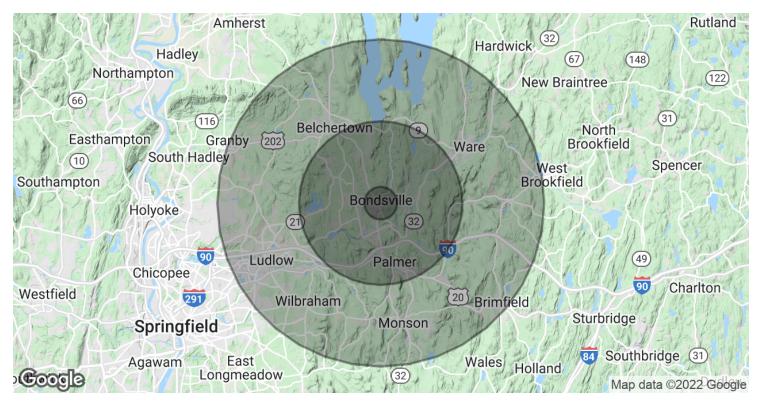

| POPULATION           | 1 MILE | 5 MILES | 10 MILES |
|----------------------|--------|---------|----------|
| Total Population     | 936    | 23,462  | 97,224   |
| Average age          | 40.7   | 41.8    | 42.4     |
| Average age (Male)   | 39.3   | 40.7    | 41.0     |
| Average age (Female) | 45.3   | 43.4    | 44.1     |

| HOUSEHOLDS & INCOME | 1 MILE    | 5 MILES   | 10 MILES  |
|---------------------|-----------|-----------|-----------|
| Total households    | 395       | 9,349     | 37,559    |
| # of persons per HH | 2.4       | 2.5       | 2.6       |
| Average HH income   | \$72,189  | \$72,701  | \$76,441  |
| Average house value | \$307,922 | \$298,786 | \$300,132 |