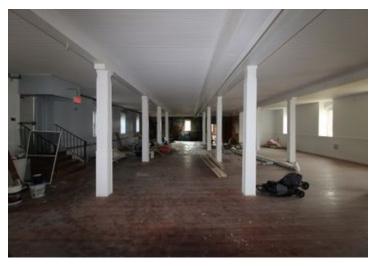

#### **PROPERTY OVERVIEW**

L&P Commercial is pleased to offer space available for sale or lease in the Village Center of Bondsville, Massachusetts. The property is situated on the corner of State St and Route 181. Formerly St. Bartholomew's Church, this is one of the oldest churches in Palmer. The building has two floors, both at grade-level. The floors can be rented separately or together. Each floor is 4,692 square feet. The landlord will buildout spaces to meet the tenant's needs. The lot next door will be developed into parking. The zoning allows for a variety of uses.

### **AVAILABLE SPACES**

| SUITE       | TENANT    | SIZE (SF) | LEASE TYPE     | LEASE RATE    |
|-------------|-----------|-----------|----------------|---------------|
| Church      | Available | 4,692 SF  | Modified Gross | \$10.00 SF/yr |
| Lower Level | Available | 4,692 SF  | Modified Gross | \$10.00 SF/yr |