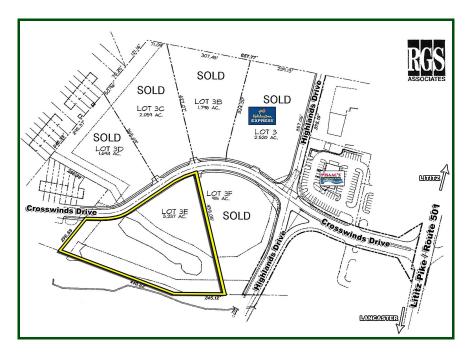

PRICE: <u>Size</u> <u>Price</u>

 Lot A
 2.52 acres
 SOLD

 Lot B
 1.80 acres
 SOLD

 Lot C
 2.06 acres
 SOLD

 Lot D
 1.69 acres
 SOLD

 Lot F
 1.92 acres
 SOLD

LOT E 3.24 Acres \$325,000

## Site Map:

Michael D. Wagner, CCIM

1650 Crooked Oak Drive, Suite 310 Lancaster, PA 17601- 4279

mike@uscommercialrealty.net (717) 735-6000 • (717) 735-6001 Fax

www.uscommercialrealty.net