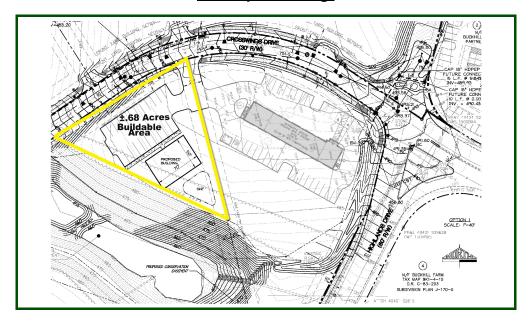

ctions

Owl Hill Road: 8,220 vehicles per day both directions

DEMOGRAPHICS: 2017 3 Miles 5 Miles 10 Miles

Population 39,573 79,641 319,139 Average HH income \$95,663 \$91,571 \$79,447

Average HH income \$95,663 \$91,571 \$79,447

**UTILITIES:** Water - 8" main to be installed on Trolley Run Road with available capacity.

Sewer - 8" gravity line to be installed on Trolley Run Road with available capacity.

Gas - Capacity available for connection along Route 501.

**COMMENTS:** Regional storm water retention in-place. Owner will consider land lease, build-to-suit, or sale.

PRICE: <u>Size</u> <u>Price</u>

 Lot A
 2.52 acres
 SOLD

 Lot B
 1.80 acres
 SOLD

 Lot C
 2.06 acres
 SOLD

 Lot D
 1.69 acres
 SOLD

 Lot F
 1.92 acres
 SOLD

LOT E 3.24 Acres \$325,000



## **Concept Drawing:**



## Site Map:



Michael D. Wagner, CCIM



1650 Crooked Oak Drive, Suite 310 Lancaster, PA 17601- 4279

mike@uscommercialrealty.net (717) 735-6000 • (717) 735-6001 Fax

www.uscommercialrealty.net