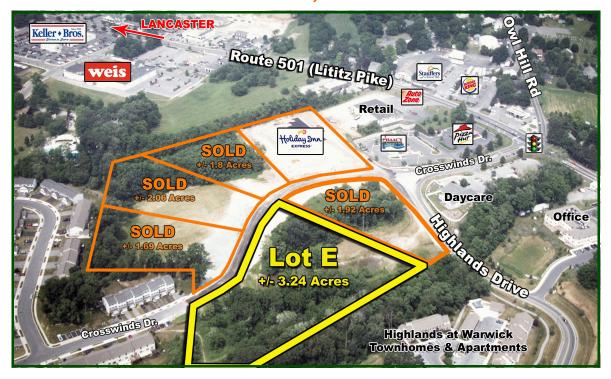

PRICE: <u>Size</u> <u>Price</u>

 Lot A
 2.52 acres
 SOLD

 Lot B
 1.80 acres
 SOLD

 Lot C
 2.06 acres
 SOLD

 Lot D
 1.69 acres
 SOLD

 Lot F
 1.92 acres
 SOLD

LOT E 3.24 Acres \$325,000

## Site Map:

Michael D. Wagner, CCIM

1650 Crooked Oak Drive, Suite 310 Lancaster, PA 17601- 4279

mike@uscommercialrealty.net (717) 735-6000 • (717) 735-6001 Fax

www.uscommercialrealty.net