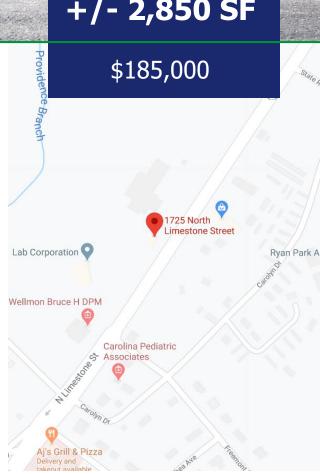

# **RESTAURANT FOR SALE**

1725 North Limestone St. Gaffney, SC 29340

#### **Great Location Near Cherokee Medical Ctr.!**

- Situated on +/- 1.69 acres
- · Furniture, fixtures, & equipment included
- Move-in ready | Ample parking
- 3-mile population: +/- 21,000
- +/- 9,700 Cars per day (2019 SCDOT Estimate)