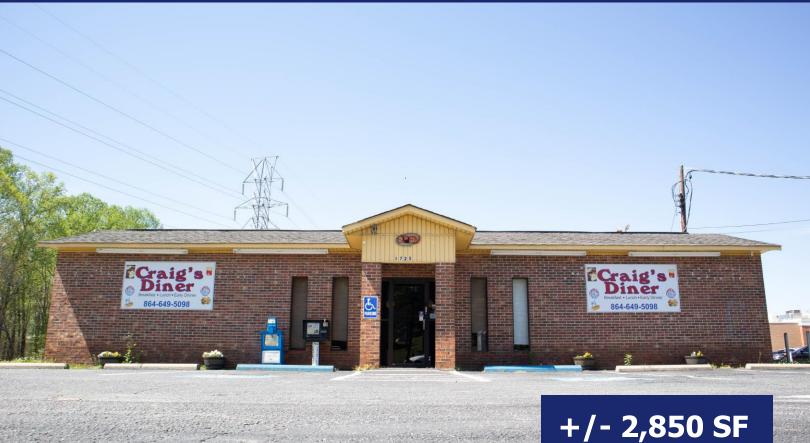

# **RESTAURANT FOR SALE**

1725 North Limestone St. Gaffney, SC 29340

#### **Great Location Near Cherokee Medical Ctr.!**

- Situated on +/- 1.69 acres
- · Furniture, fixtures, & equipment included
- Move-in ready | Ample parking
- 3-mile population: +/- 21,000
- +/- 9,700 Cars per day (2019 SCDOT Estimate)