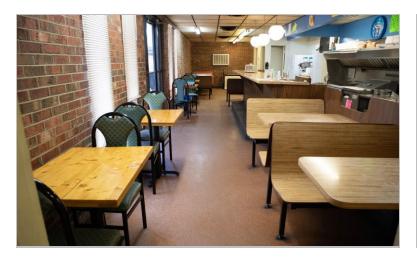

#### **Great Location Near Cherokee Medical Ctr.!**

- Situated on +/- 1.69 acres
- · Furniture, fixtures, & equipment included
- Move-in ready | Ample parking
- 3-mile population: +/- 21,000
- +/- 9,700 Cars per day (2019 SCDOT Estimate)