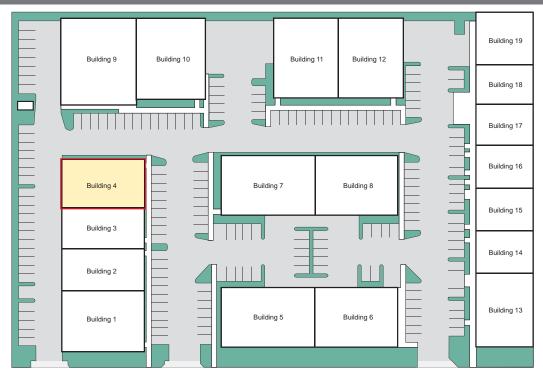

## ±3,469 Sq. Ft. Industrial Condominium

377 W. Grove Avenue, Orange, CA 92865

GROVE AVE.

Joseph E. Miller

714.935.2315

jmiller@voitco.com

License No. 00936016

Stan S. Kwak