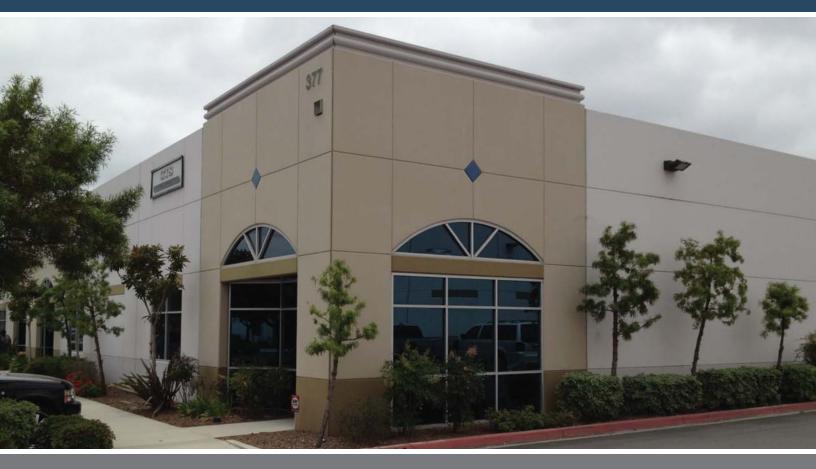

## ±3,469 Sq. Ft. Industrial Condominium

377 W. Grove Avenue, Orange, CA 92865

#### **Property Features**

- ±3,469 Sq. Ft. Industrial Condo
- 1,000 Sq. Ft. Office Area
- Great Location in Anaheim Stadium Area
- Single Story Concrete Tilt-Up
- One (1) Ground Level Door
- 200 Amps Power
- 18' Warehouse Clearance
- Fire Sprinklered
- Excellent Freeway Access