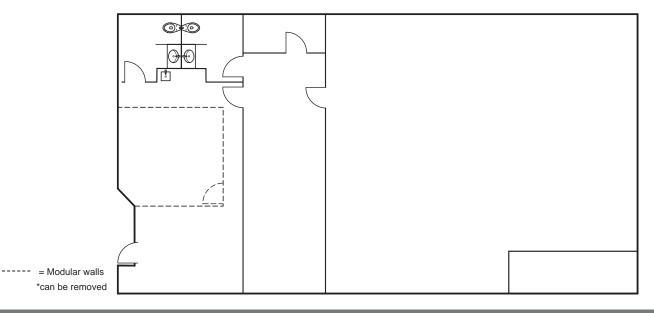

#### **Property Features**

- ±3,469 Sq. Ft. Industrial Condo
- 1,000 Sq. Ft. Office Area
- Great Location in Anaheim Stadium Area
- Single Story Concrete Tilt-Up
- One (1) Ground Level Door
- 200 Amps Power
- 18' Warehouse Clearance
- Fire Sprinklered
- Excellent Freeway Access