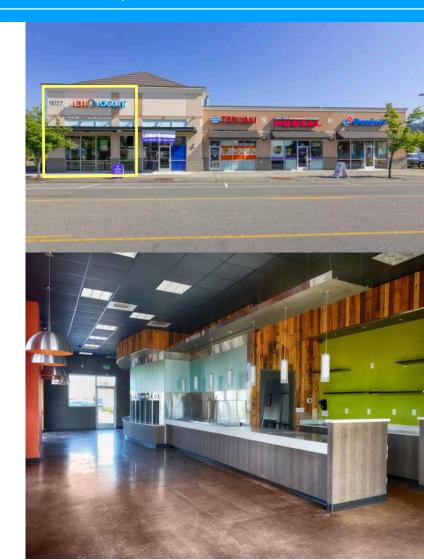

## 1,350 SF CORNER RETAIL SPACE AVAILABLE 15127 MAIN ST E, SUMNER, WA 98390

## FOR LEASE - RETAIL SPACE

- 1,350 SF Corner End Cap Unit
- Excellent Visibility at the main access entrance to Fred Meyer
- Building Tenants include: Dominos Pizza,
   Chartwell Staffing Agency, MooDoo Teriyaki,
   Sumner Postal
- Join other surrounding National and Local Tenants including Fred Meyer, Starbucks, Cash America, Mud Bay, Verizon, Hair Masters, Jimmy Johns, Papa Murphy's, Great Clips, H&R Block, etc.
- Located across from Sumner High School and Sunset Stadium
- Tarragon building 108 Unit Apartments next door, anticipated completion late 2019