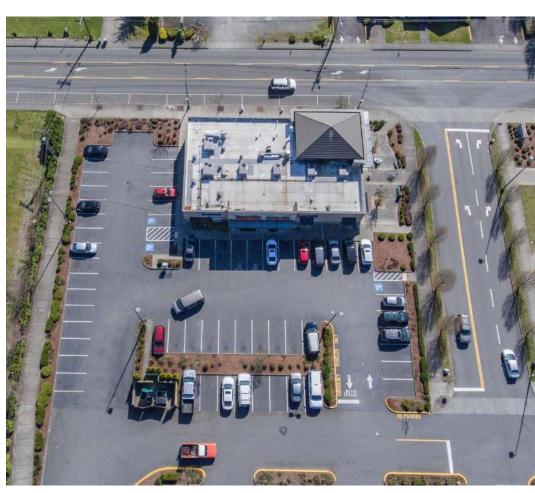

## 1,350 SF CORNER RETAIL SPACE AVAILABLE 15127 MAIN ST E, SUMNER, WA 98390

## FOR LEASE - RETAIL SPACE

- 1,350 SF Corner End Cap Unit
- Excellent Visibility at the main access entrance to Fred Meyer
- Building Tenants include: Dominos Pizza,
   Chartwell Staffing Agency, MooDoo Teriyaki,
   Sumner Postal
- Join other surrounding National and Local Tenants including Fred Meyer, Starbucks, Cash America, Mud Bay, Verizon, Hair Masters, Jimmy Johns, Papa Murphy's, Great Clips, H&R Block, etc.
- Located across from Sumner High School and Sunset Stadium
- Tarragon building 108 Unit Apartments next door, anticipated completion late 2019