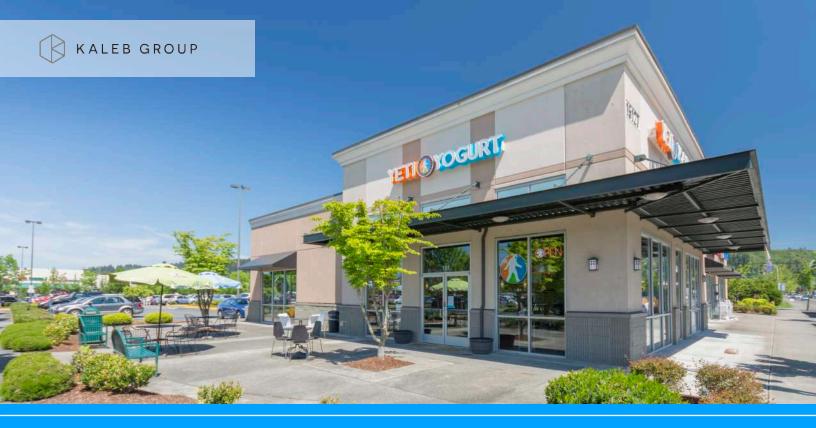

## 1,350 SF CORNER RETAIL SPACE AVAILABLE 15127 MAIN ST E, SUMNER, WA 98390

## FOR LEASE - RETAIL SPACE

- 1,350 SF Corner End Cap Unit
- Excellent Visibility at the main access entrance to Fred Meyer
- Building Tenants include: Dominos Pizza,
   Chartwell Staffing Agency, MooDoo Teriyaki,
   Sumner Postal
- Join other surrounding National and Local Tenants including Fred Meyer, Starbucks, Cash America, Mud Bay, Verizon, Hair Masters, Jimmy Johns, Papa Murphy's, Great Clips, H&R Block, etc.
- Located across from Sumner High School and Sunset Stadium
- Tarragon building 108 Unit Apartments next door, anticipated completion late 2019