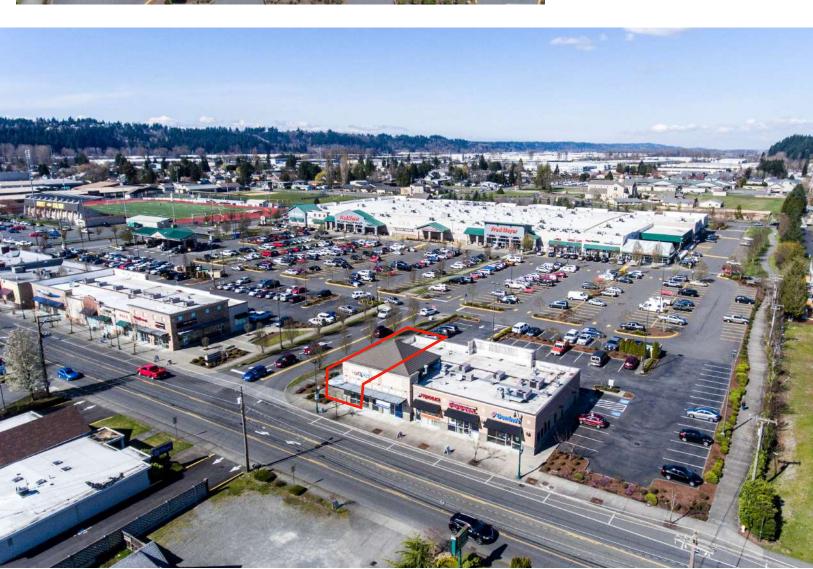

## 1,350 SF CORNER RETAIL SPACE AVAILABLE 15127 MAIN ST E, SUMNER, WA 98390

## FOR LEASE - RETAIL SPACE

- 1,350 SF Corner End Cap Unit
- Excellent Visibility at the main access entrance to Fred Meyer
- Building Tenants include: Dominos Pizza,
   Chartwell Staffing Agency, MooDoo Teriyaki,
   Sumner Postal
- Join other surrounding National and Local Tenants including Fred Meyer, Starbucks, Cash America, Mud Bay, Verizon, Hair Masters, Jimmy Johns, Papa Murphy's, Great Clips, H&R Block, etc.
- Located across from Sumner High School and Sunset Stadium
- Tarragon building 108 Unit Apartments next door, anticipated completion late 2019