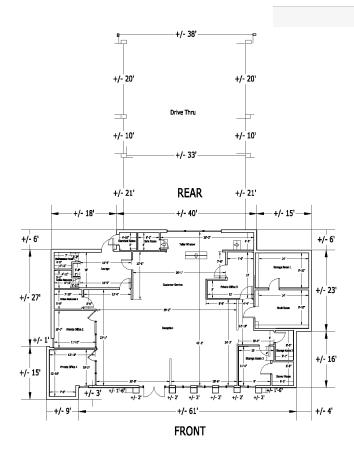

# PINELLAS PARK OUTPARCEL

7600 US Hwy 19 N, Pinellas Park, FL 33781

SITE PLAN

SUITE TENANT NAME SPACE SIZE