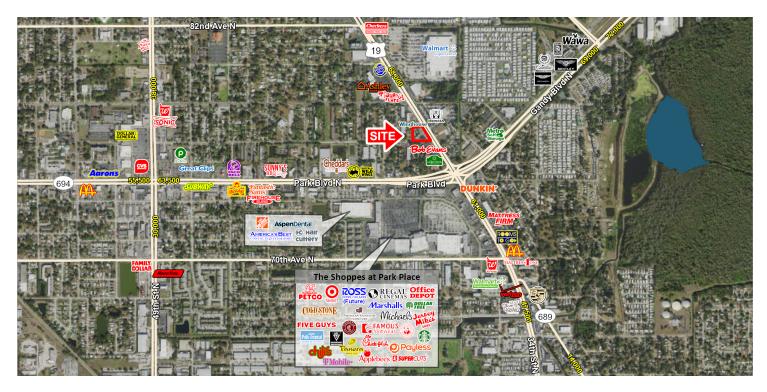

#### LOCATION OVERVIEW

US Hwy 19 N and 76th Ave N

#### PROPERTY HIGHLIGHTS

- GLA: 3,077 SF; 1.3 acres
- Former HomeBanc located on a corner parcel available for lease
- Prime location in Pinellas Park on US 19N, just north of Park Blvd
- US 19 is a major north/south highway in Pinellas County with a strong retail presence
- Retailers in the market include Target, Michaels, Petco, Ross, Walmart Neighborhood Market, Publix, Verizon, Ashley Furniture, Walmart Supercenter, Wawa, Starbucks, Panera, Chipotle, and many more
- Traffic Counts (AADT): US Hwy 19 N 68,000