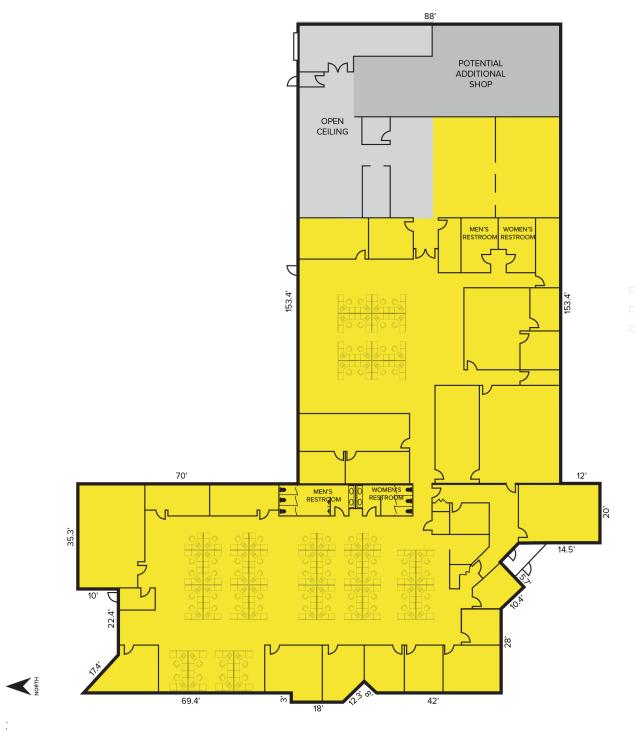

# 31700 Research Park Dr. – Madison Heights, Michigan Hi-Tech For Sale or Sublease

23,980 Square Feet AVAILABLE

Floor Plan

For more information, please contact: **PAUL HOGE** (248) 948 0103 paulhoge@signatureassociates.com

SIGNATURE ASSOCIATES One Towne Square, Suite 1200 Southfield, MI 48076 www.signatureassociates.com

Information is subject to verification and no liability for errors or omissions is assumed. Price is subject to change and listing withdrawal.