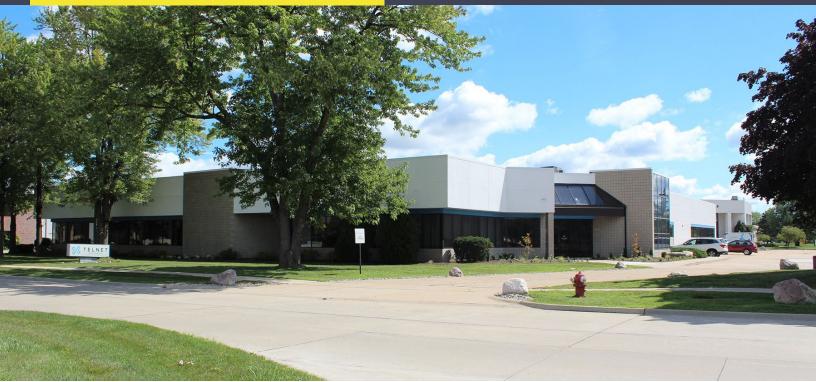

## 31700 RESEARCH PARK DR. MADISON HEIGHTS, MICHIGAN

## HI-TECH FOR SALE OR SUBLEASE 23,980 Square Feet Available

## **HIGH IMAGE/HI-TECH FACILITY**

### **PROPERTY FEATURES**

- 23,980 square feet available
- 22,040 square feet of office
- 17' clear height
- (1) 12x14 grade level door
- Located on 2.385 acres
- Zoned Light Industrial
- 129 parking spaces
- 1,200 amps, 277/480 volts power
- Updated in 2020, new roof with warranty in 2021
- Lease Rate: \$8.00/sq. ft. NNN
- Asking Price: \$3,000,000 (\$125.10/sq. ft.)