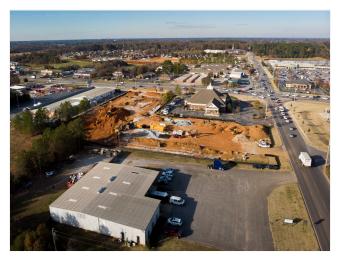

#### **Price: Upon Request**

The Shoppes at Lindsay Lane, a timeless design of a 14,500 SF shopping center at the intersection of Hwy 72 and Lindsay Lane in Athens. The location features two entrances from Hwy 72 and Lindsay Lane, making it easily visible and accessible to travelers and customers alike. Seven spaces will be available for lease, with sizes ranging from 1,500-5,000 SF. Construction is underway, please contact the agent for an estimated completion date and further information.

#### 1st Floor Ste B

Space Available 1,086 SF
Rental Rate Upon Request
Date Available 30 Days
Service Type Negotiable
Space Type Relet
Space Use Retail
Lease Term Negotiable

**Building Photo** 

Construction Photo