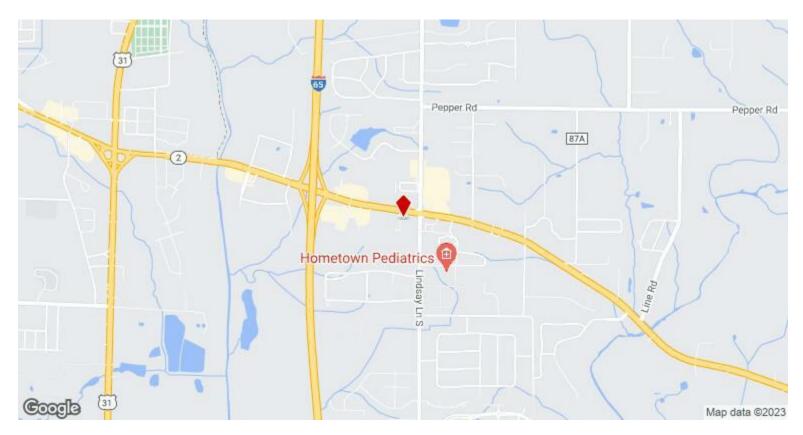

# Location

#### **Price: Upon Request**

The Shoppes at Lindsay Lane, a timeless design of a 14,500 SF shopping center at the intersection of Hwy 72 and Lindsay Lane in Athens. The location features two entrances from Hwy 72 and Lindsay Lane, making it easily visible and accessible to travelers and customers alike. Seven spaces will be available for lease, with sizes ranging from 1,500-5,000 SF. Construction is underway, please contact the agent for an estimated completion date and further information.