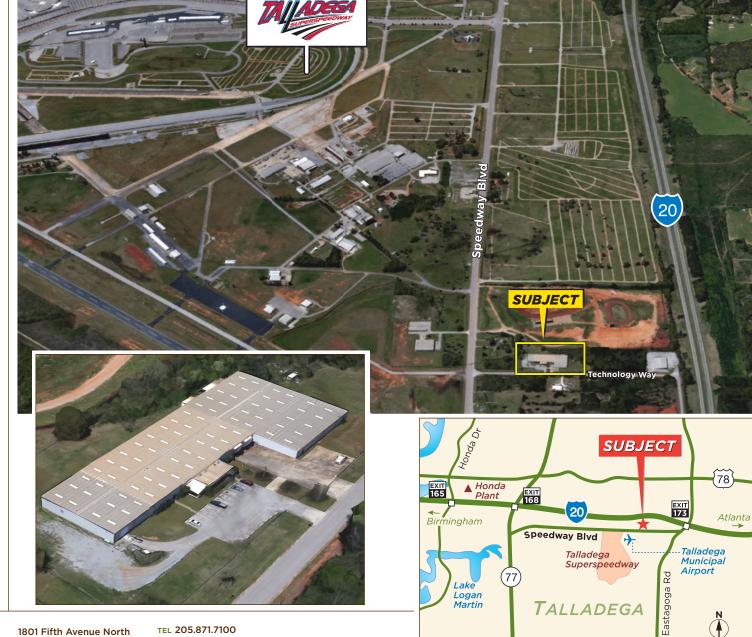

## 47,700 SF OFFICE/WAREHOUSE AVAILABLE

LINCOLN, ALABAMA

### **SALE**

135 Technology Way Eastaboga, AL 36260

#### **BUILDING SIZE**

47,700 SF Total including 2,600 SF office (1,500 SF lab)

#### **PROPERTY INFORMATION**

- 5 Acre site
- Built in 1990
- 16' Ceiling height
- (2) Dock high loading doors
- (1) Drive-in loading door
- Insulated metal construction
- 15,000 SF of warehouse air-conditioned
- Excellent interestate access
- · Building in good condition
- 1,200 Amps, 480 volt, 3-phase
- Light fab equipment (i.e. CNC, welding) in place, can be made available
- Addtional land can be made available