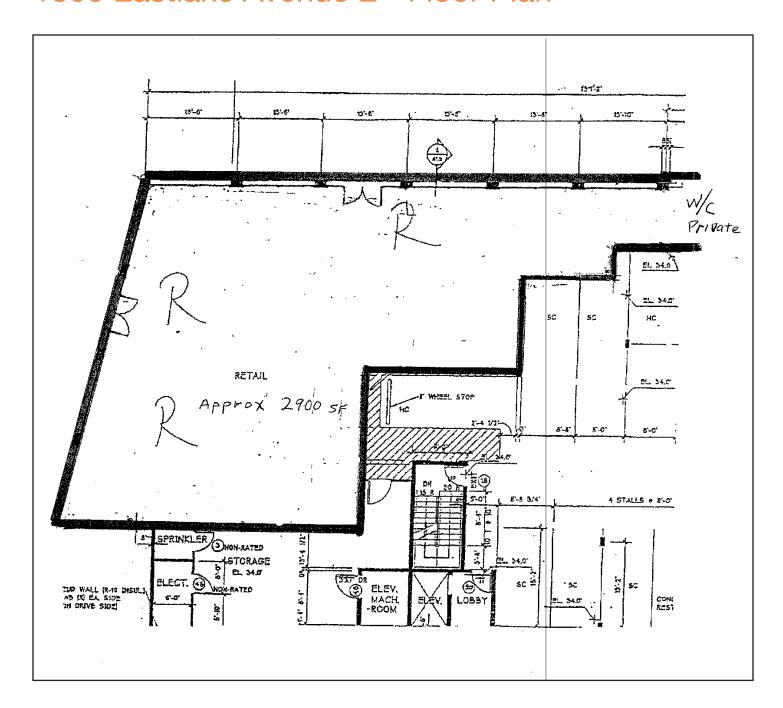

### Available Space: 2,900 SF

Available September 1, 2018 (possibly sooner)

Possibly divisible to 1,500 SF

Excellent signage opportunity on Eastlake

8 covered and reserved on-site parking stalls included (24 hour usage)

## 1800 Eastlake Avenue E - Floor Plan