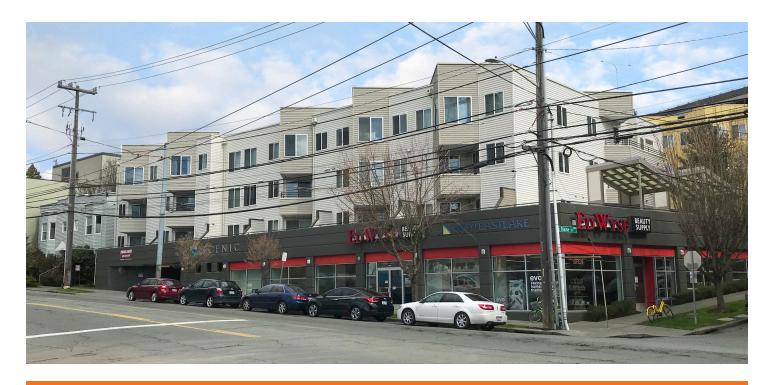

### Available Space: 2,900 SF

Available September 1, 2018 (possibly sooner)

Possibly divisible to 1,500 SF

Excellent signage opportunity on Eastlake

8 covered and reserved on-site parking stalls included (24 hour usage)

\$34.00 PSF, NNN lease rate (equivalent to \$28.21 PSF not including parking cost)

High frequency bus service available nearby

Additional amenities closeby