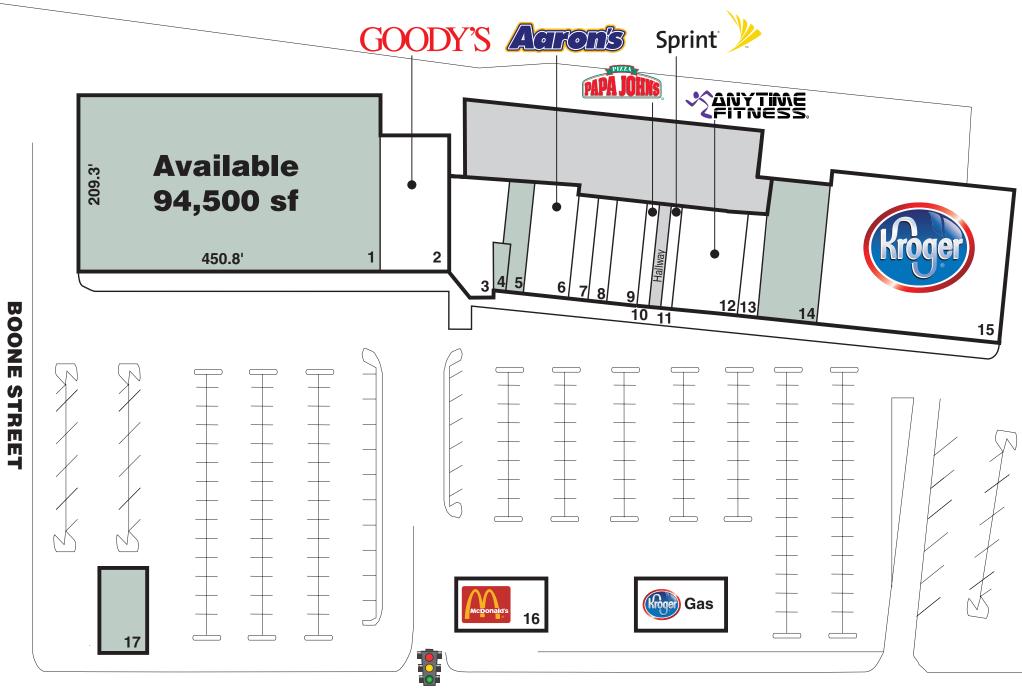

## **St. Albans Shopping Center**

MacCorkle Avenue (Route 60) and Boone Street St. Albans, West Virginia 25177

| 1. Available                    | (450.8' x 209.3' irr.) | 94,500 sf |
|---------------------------------|------------------------|-----------|
| 2. Goody's Dep                  | 15,200 sf              |           |
| 3. Mimi's                       |                        | 4,350 sf  |
| 4. Tanfastiq                    | (27' x 59' irr.)       | 1,824 sf  |
| 5. Available                    | (29.5' x 114' irr.)    | 4,740 sf  |
| 6. Aaron Rents                  |                        | 9,000 sf  |
| 7. Smoker Friendly              |                        | 3,000 sf  |
| 8. Nail & Spa                   |                        | 2,500 sf  |
| 9. Dragon Garden Restaurant     |                        | 4,000 sf  |
| 10. Papa John's Pizza           |                        | 1,500 sf  |
| 11. Sprint                      |                        | 2,500 sf  |
| 12. Anytime Fitne               | 5,758 sf               |           |
| 13. House of Dimitri Hair Salon |                        | 2,500 sf  |
| 14. Available                   | (92' x 160')           | 14,720 sf |
| 15. Kroger                      |                        | 46,838 sf |
| 16. McDonald's                  |                        | 5,000 sf  |
| 17. Available                   |                        | 5,000 sf  |