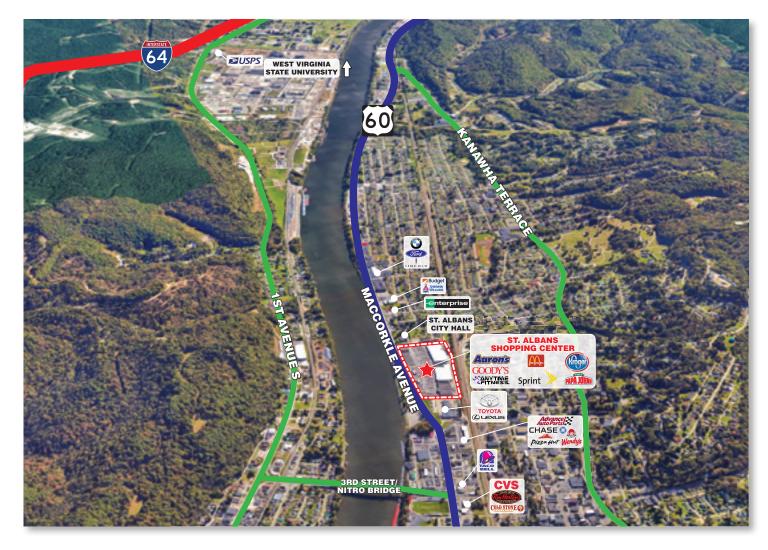

# St. Albans, WV **St. Albans Shopping Center**

ter is located in Kanawha County at 1400 MacCorkle oone Street in St. Albans, West Virginia 25177.

## **St. Albans Shopping Center**

MacCorkle Avenue (Route 60) and Boone Street St. Albans, West Virginia 25177

| 1. Available                    | (450.8' x 209.3' irr.) | 94,500 sf |
|---------------------------------|------------------------|-----------|
| 2. Goody's Dep                  | 15,200 sf              |           |
| 3. Mimi's                       |                        | 4,350 sf  |
| 4. Tanfastiq                    | (27' x 59' irr.)       | 1,824 sf  |
| 5. Available                    | (29.5' x 114' irr.)    | 4,740 sf  |
| 6. Aaron Rents                  |                        | 9,000 sf  |
| 7. Smoker Friendly              |                        | 3,000 sf  |
| 8. Nail & Spa                   |                        | 2,500 sf  |
| 9. Dragon Garden Restaurant     |                        | 4,000 sf  |
| 10. Papa John's Pizza           |                        | 1,500 sf  |
| 11. Sprint                      |                        | 2,500 sf  |
| 12. Anytime Fitne               | 5,758 sf               |           |
| 13. House of Dimitri Hair Salon |                        | 2,500 sf  |
| 14. Available                   | (92' x 160')           | 14,720 sf |
| 15. Kroger                      |                        | 46,838 sf |
| 16. McDonald's                  |                        | 5,000 sf  |
| 17. Available                   |                        | 5,000 sf  |