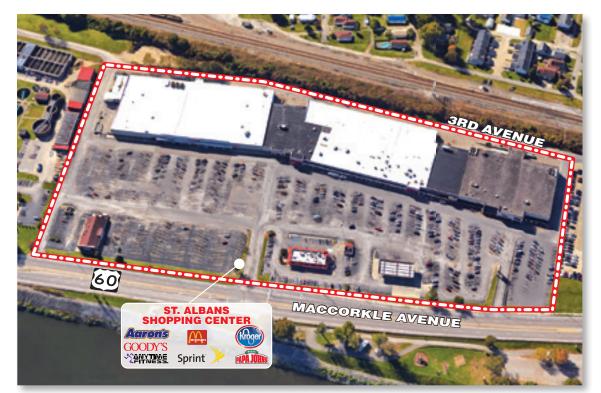

| St. Albans Shopping<br>Avenue (Route 60) a |        |
|--------------------------------------------|--------|
| Community Power Co                         | enter  |
| 263,323 sf                                 |        |
| 911 cars                                   |        |
| Two way average dai<br>19,500 cars per day | ly tra |
| Kroger                                     | 46,8   |
| Goody's Dept. Store                        | 15,2   |
| McDonald's                                 | 5,0    |

## **St. Albans Shopping Center**

MacCorkle Avenue (Route 60) and Boone Street St. Albans, West Virginia 25177

| 1. Available                    | (450.8' x 209.3' irr.) | 94,500 sf |
|---------------------------------|------------------------|-----------|
| 2. Goody's Dep                  | 15,200 sf              |           |
| 3. Mimi's                       |                        | 4,350 sf  |
| 4. Tanfastiq                    | (27' x 59' irr.)       | 1,824 sf  |
| 5. Available                    | (29.5' x 114' irr.)    | 4,740 sf  |
| 6. Aaron Rents                  |                        | 9,000 sf  |
| 7. Smoker Friendly              |                        | 3,000 sf  |
| 8. Nail & Spa                   |                        | 2,500 sf  |
| 9. Dragon Garden Restaurant     |                        | 4,000 sf  |
| 10. Papa John's Pizza           |                        | 1,500 sf  |
| 11. Sprint                      |                        | 2,500 sf  |
| 12. Anytime Fitne               | 5,758 sf               |           |
| 13. House of Dimitri Hair Salon |                        | 2,500 sf  |
| 14. Available                   | (92' x 160')           | 14,720 sf |
| 15. Kroger                      |                        | 46,838 sf |
| 16. McDonald's                  |                        | 5,000 sf  |
| 17. Available                   |                        | 5,000 sf  |