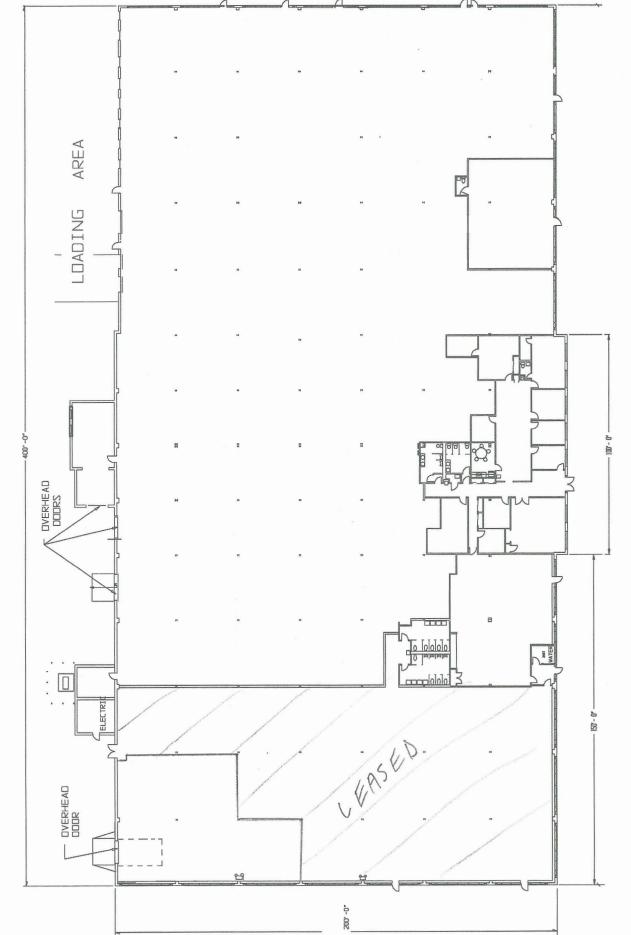

## 5,234± Square Feet

Clear Height: 16' under the joists

Loading: 8 x 8 loading dock & drive in

Utilities: City water & Sewer, Natural Gas Heat

Heat: Gas fired overhead heating units

Sprinklered: 100% Wet System