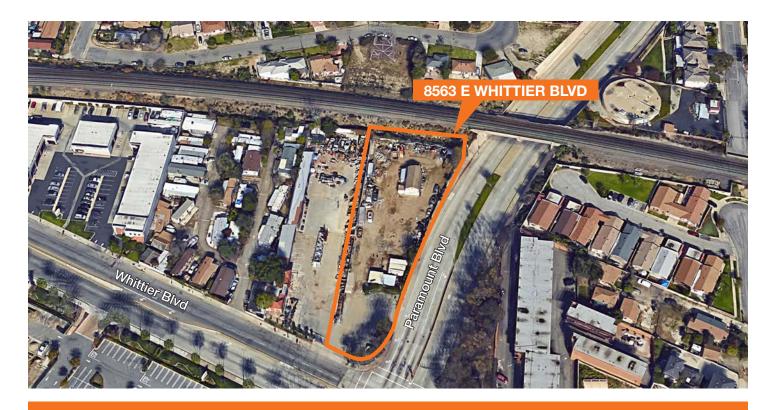

## FENCED RECYCLING FACILITY

8563 E Whittier Blvd, Pico Rivera, CA

## 37,462 SF on 0.86 Acres

| 1,200 SF metal building |
|-------------------------|
| Fenced yard             |
| High identity           |
| Corner location         |
| Price: \$950,000        |