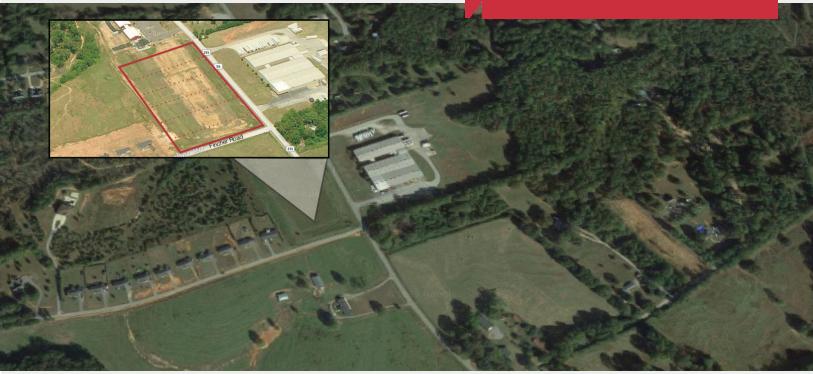

## **2640** Highway **56**

Pauline, South Carolina 29374

#### **Property Features**

- Pre-graded site
- Potential for up to 6 lots
- Lot sizes start at .8 acres
- Water, gas available
- Located in Spartanburg County

SALE PRICE: \$29,700 per lot

LOT SIZE: 0.8-5.0 Acres