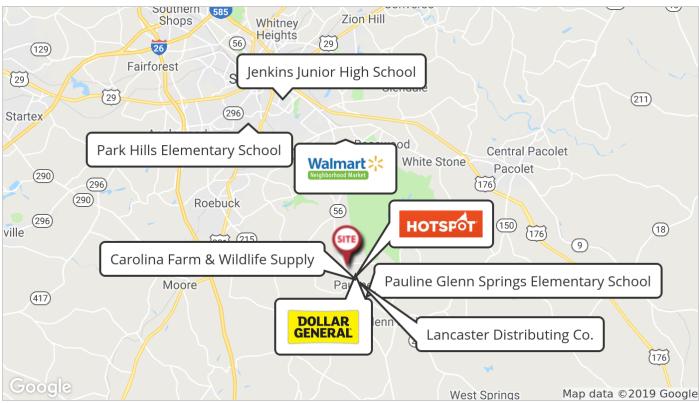

## **2640** Highway **56**

Pauline, South Carolina 29374

#### **Property Features**

- Pre-graded site
- Potential for up to 6 lots
- Lot sizes start at .8 acres
- Water, gas available
- Located in Spartanburg County

SALE PRICE: \$29,700 per lot

LOT SIZE: 0.8-5.0 Acres