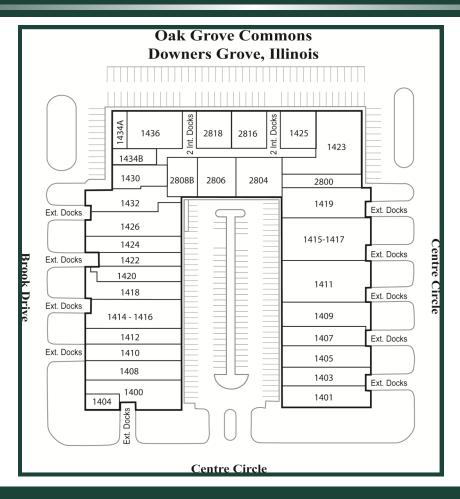

# LAYOUT

Industrial Real Estate Investments, Brokerage and Management

970 N. Oaklawn Avenue, Suite 300 Elmhurst, Illinois 60126 TEL: 630-333-1900