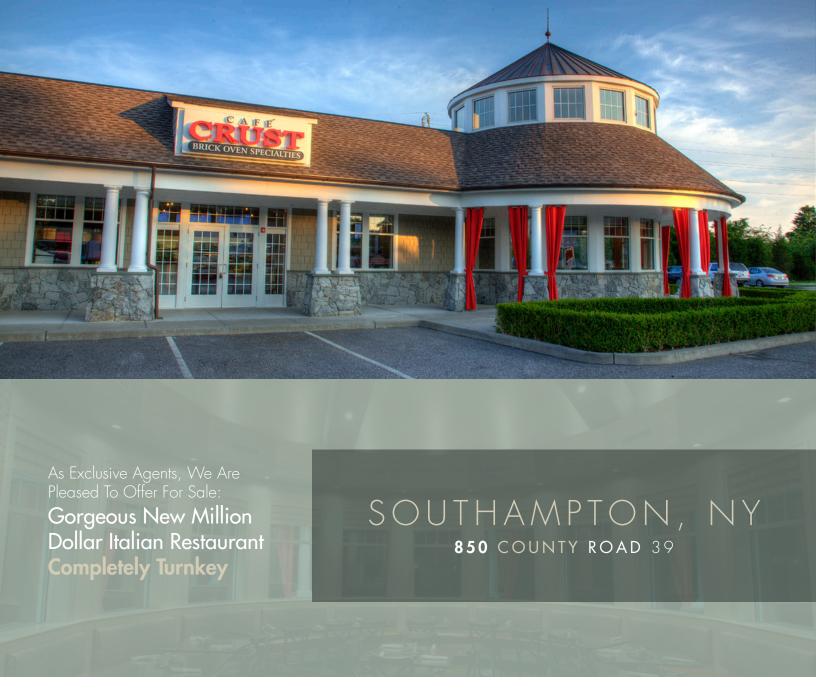

## NOTES:

- Completely equipped restaurant for sale, low key money
- Million dollar buildout Everything in stellar condition
- Absolutely turnkey
- Gorgeous installation: wide plank wood floors, brick walls, and atrium dining room with soaring 25' ceilings
- As currently configured, 42 seats inside + 40 seats outside
- Very well trafficked with outstanding adjacencies
- 115 parking spots
- 30,000 cars pass by daily, 1,300,000 yearly
- Formerly Cafe Crust
- Commission is a cobroke of 20% of key money

## DETAILS:

Ground Level: 2,038 SF Approx. | Legal Lower Level: 1,500 SF Approx. | Frontage: 100'

Ceiling Heights: 11'-25' | Term: 10 years | Possession: Immediate

Rent: \$6,700/Month + \$1,200/Month Cam Charges | Key Money: \$155,000