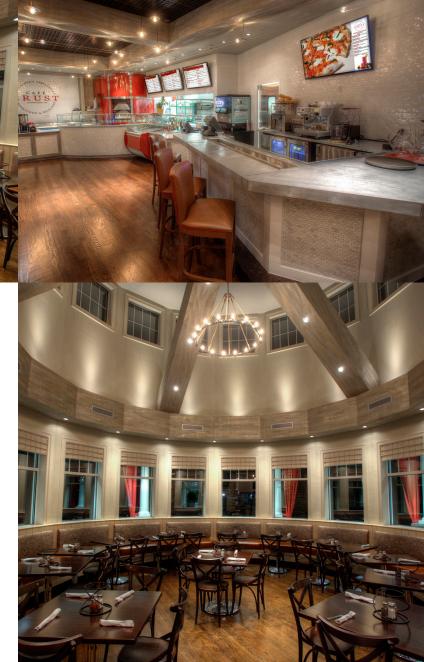

## NOTES:

- Completely equipped restaurant for sale, low key money
- Million dollar buildout Everything in stellar condition
- Absolutely turnkey
- Gorgeous installation: wide plank wood floors, brick walls, and atrium dining room with soaring 25' ceilings
- As currently configured, 42 seats inside + 40 seats outside
- Very well trafficked with outstanding adjacencies
- 115 parking spots
- 30,000 cars pass by daily, 1,300,000 yearly
- Formerly Cafe Crust
- Commission is a cobroke of 20% of key money