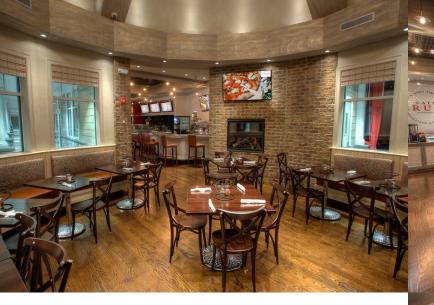

## NOTES:

- Completely equipped restaurant for sale, low key money
- Million dollar buildout Everything in stellar condition
- Absolutely turnkey
- Gorgeous installation: wide plank wood floors, brick walls, and atrium dining room with soaring 25' ceilings
- As currently configured, 42 seats inside + 40 seats outside
- Very well trafficked with outstanding adjacencies
- 115 parking spots
- 30,000 cars pass by daily, 1,300,000 yearly
- Formerly Cafe Crust
- Commission is a cobroke of 20% of key money