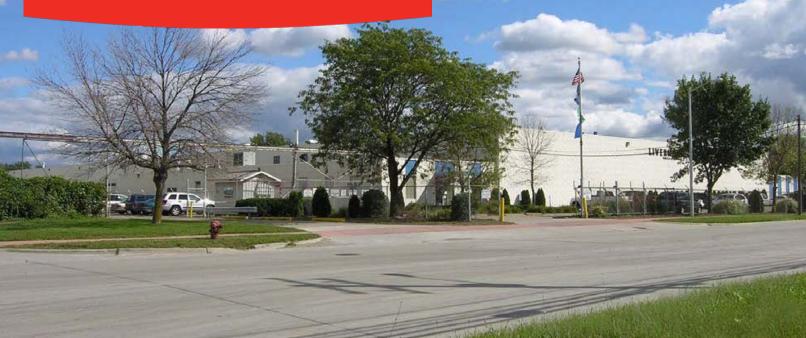

# 2727 BEECH DALY ROAD DEARBORN HEIGHTS, MICHIGAN

INDUSTRIAL FOR SALE OR LEASE 144,000 Square Feet Available

### **PROPERTY FEATURES**

- 144,000 square feet available
- 4,000 square feet of office
- 144,000 square foot building situated on 7.48 acres
- 19' 22' clear height
- (9) truckwells / (18) grade level doors
- Zoned industrial
- 300 parking spaces
- 3000 amps, 240/480 volts, estimated
- Lease Rate: \$2.50/sf NNN