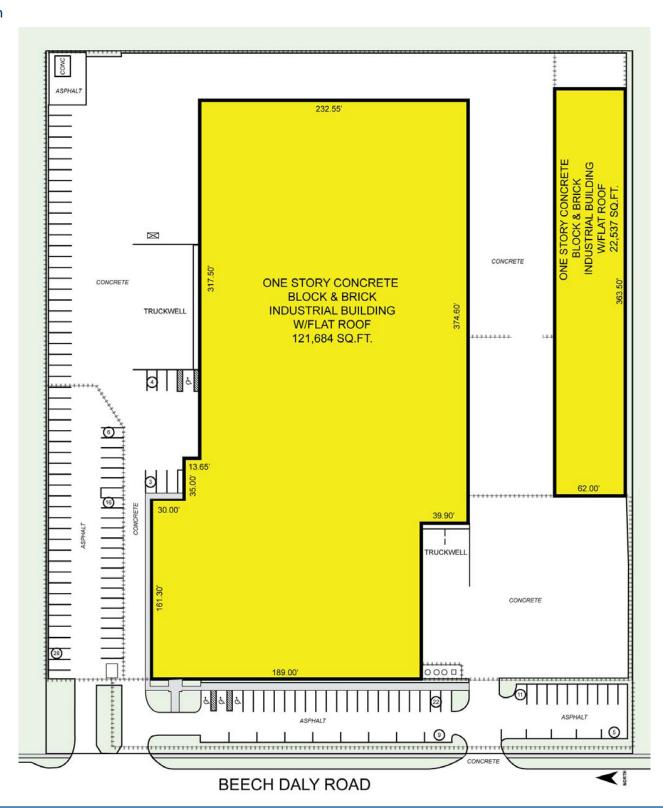

#### Site Plan

For more information, please contact:

**JACK TOWNSEND** 

(248) 948 0115

jtownsend@signatureassociates.com

SIGNATURE ASSOCIATES

One Towne Square, Suite 1200 Southfield, MI 48076 www.signatureassociates.com

### **PROPERTY FEATURES**

- 144,000 square feet available
- 4,000 square feet of office
- 144,000 square foot building situated on 7.48 acres
- 19' 22' clear height
- (9) truckwells / (18) grade level doors
- Zoned industrial
- 300 parking spaces
- 3000 amps, 240/480 volts, estimated
- Lease Rate: \$2.50/sf NNN