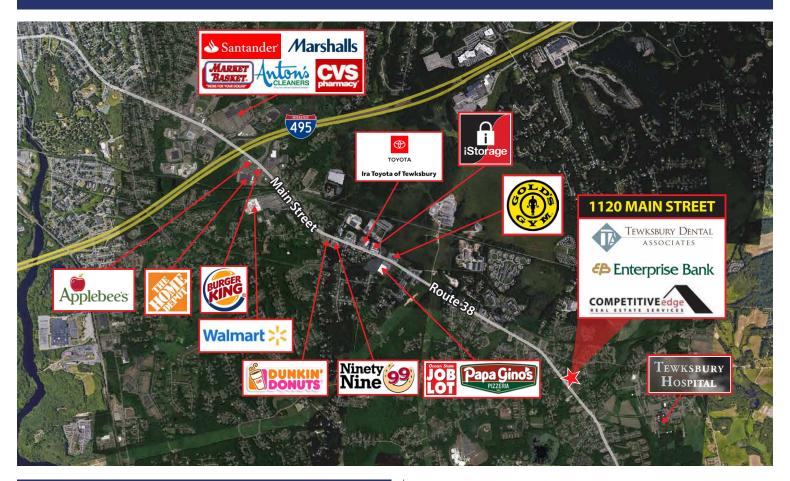

1120 Main Street is a 15,000 +/- square foot multi-tenant building located in Tewksbury Center. This building is conveniently situated on the heavily traveled Route 38 and features full frontage and excellent visibility from the road. Co-tenants include Enterprise Bank, Crystal Convenient Store, Tewksbury Dental and Competitive Edge Real Estate. In addition, there are various retail and office properties in the immediate neighborhood. The 2,500 +/- sf availability is a fully built out office space which also benefits from the flexibility of converting into a retail space.