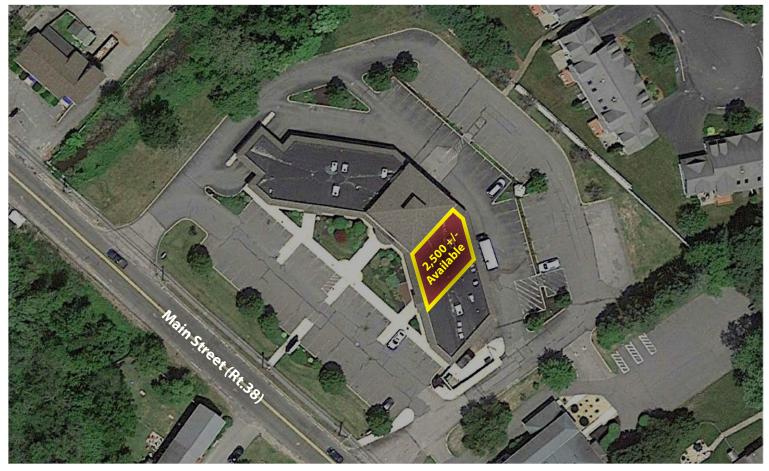

## **Property Information**

Address: 1120 Main Street, **Traffic Counts:** 25,271 +/- VPD Tewksbury, MA Frontage: 160' Available: 2,500 +/- SF Water: Municipal Total SF: 15,000 +/- SF Municipal Sewer: Land Area: 2.72 Acres Gas: Natural Parking Spaces: 87 +/- Spaces COM Zoning: **Parking Ratio:** 5.8/1,000 GLA +/-Year Built: 2004

1120 Main Street is a 15,000 +/- square foot multi-tenant building located in Tewksbury Center. This building is conveniently situated on the heavily traveled Route 38 and features full frontage and excellent visibility from the road. Co-tenants include Enterprise Bank, Crystal Convenient Store, Tewksbury Dental and Competitive Edge Real Estate. In addition, there are various retail and office properties in the immediate neighborhood. The 2,500 +/- sf availability is a fully built out office space which also benefits from the flexibility of converting into a retail space.