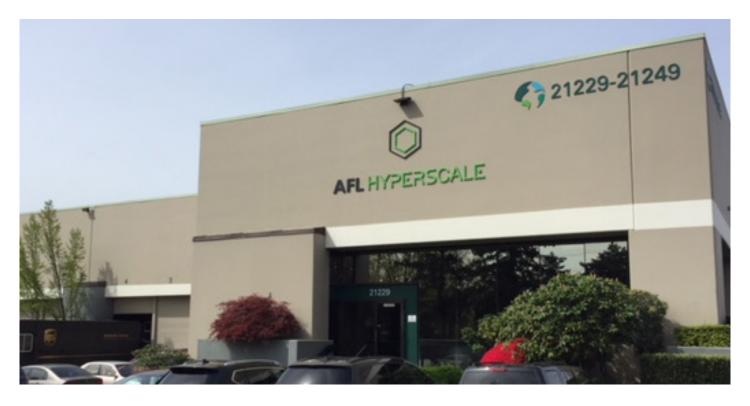

## **Prologis Park Kent**

21229 72nd Avenue South Kent, WA 98032

#### **FACILITY**

- 40,517 total square feet available
- 3,277 sf office (recently reduced from 7,021 sf)
- Divisible to  $\pm 26,877$  sf with 3,277 sf office or  $\pm 13,640$  sf with  $\pm 1,000$  sf office
- Approximately 13,640 sf of insulated and conditioned space
- 24' clear height
- Excellent image
- 10 dock high doors 7 with mechanical pit levelers
- 4 grade level doors
- Abundant parking
- Available now
- Call for rates