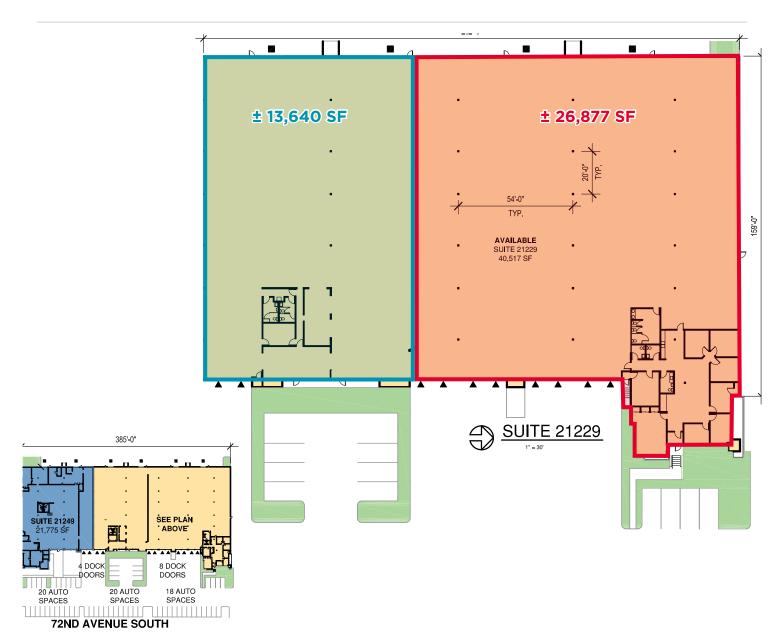

# 40,517 SF

#### **FACILITY**

- 40,517 total square feet available
- 3,277 sf office (recently reduced from 7,021 sf)
- Divisible to  $\pm 26,877$  sf with 3,277 sf office or  $\pm 13,640$  sf with  $\pm 1,000$  sf office
- Approximately 13,640 sf of insulated and conditioned space
- 24' clear height
- Excellent image
- 10 dock high doors 7 with mechanical pit levelers
- 4 grade level doors
- Abundant parking
- Available now
- Call for rates