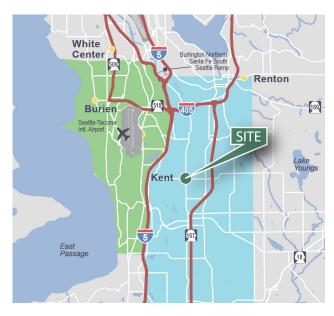

# 40,517 SF

## **Industrial Space For Lease**





## **Prologis Park Kent**

21229 72nd Avenue South Kent, WA 98032



### **LOCATION**

• Easy access to Highway 167 and Interstate 5

#### **FACILITY**

- 40,517 total square feet available
- 3,277 sf office (recently reduced from 7,021 sf)
- Divisible to  $\pm 26,877$  sf with 3,277 sf office or  $\pm 13,640$  sf with  $\pm 1,000$  sf office
- Approximately 13,640 sf of insulated and conditioned space
- 24' clear height
- Excellent image
- 10 dock high doors 7 with mechanical pit levelers
- 4 grade level doors
- Abundant parking
- Available now
- Call for rates

# 40,517 SF

## **Industrial Space For Lease**







#### **Cushman & Wakefield**

### **Tony Kusak**

tony.kusak@cushwake.com ph +1 206 521 0263 cell +1 206 295 4753 1420 Fifth Avenue Suite 2600 Seattle, WA 98101 USA

#### **Cushman & Wakefield**

#### **Connor Cree**

connor.cree@cushwake.com