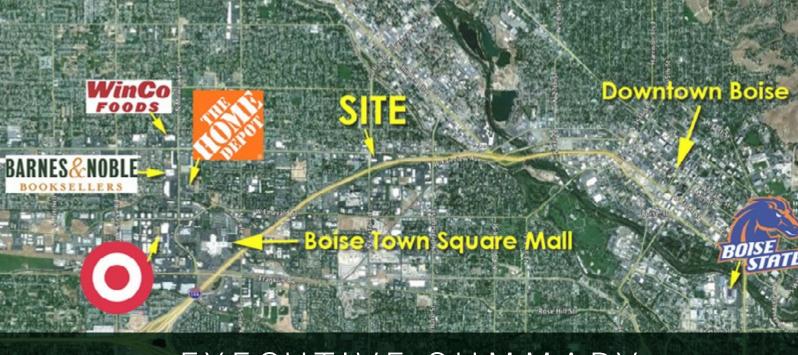

#### Location

Southeast corner of Farview/Curtis. Adjacent to St. Alphonsus Hospital, I-84 Business Connector on/off ramp.

DARIN BURRELL darin@icrellc.com (208) 286-2260 office (208) 860-0332 cell

www.icreboise.com | 380 E. Parkcenter Boulevard Suite 290, Boise, ID 83706 | (208) 429-8603 office | (208) 429-8604 fax