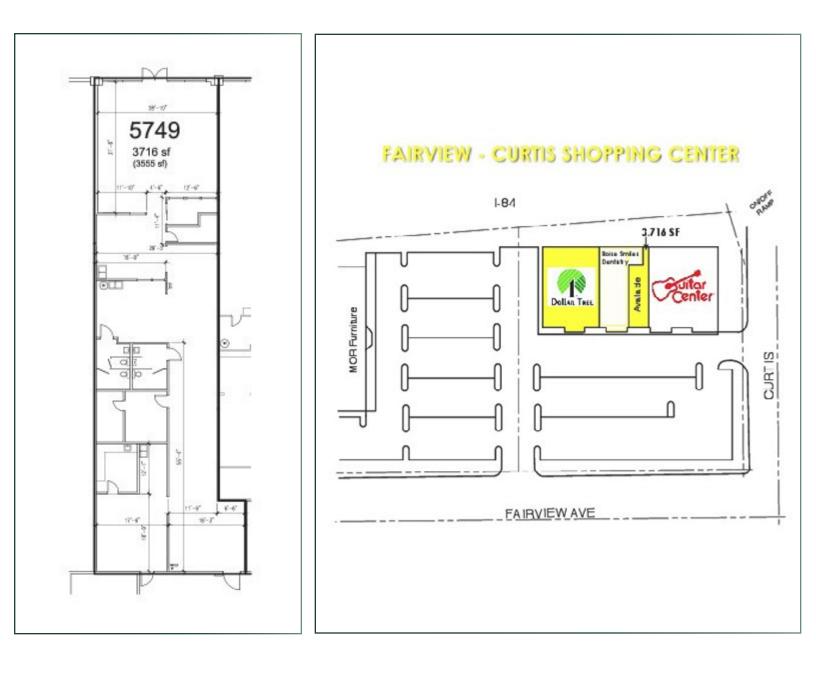

#### **PROPERTY HIGHLIGHTS**

- Contact Agents for Rental Rate
- Join Dollar Tree, Guitar Center & Boise Smile's Dentistry
- Lease Term 3 years Minimum

- On-site Parking
- Easy Access from I-84
- Shadow anchored by Mor Furniture

5700 Fairview Avenue

SF AVAILABLE: 3,716 SF

BUILDING SIZE: 30,175 SF

INTERMOUNTAIN COMMERCIAL REAL ESTATE DARIN BURRELL darin@icrellc.com (208) 286-2260 office (208) 860-0332 cell

www.icreboise.com | 380 E. Parkcenter Boulevard Suite 290, Boise, ID 83706 | (208) 429-8603 office | (208) 429-8604 fax

# EXECUTIVE SUMMARY

Available SF: **3,716 SF** Lease Rate: **Negotiable** Lease Type: **NNN** Lot Size: **1.57 Acres**  Building Size: **30,175 SF** Market: **NorthWest Boise** Cross Streets: **Fairview/Curtis** 

#### Description

Available Immediately.