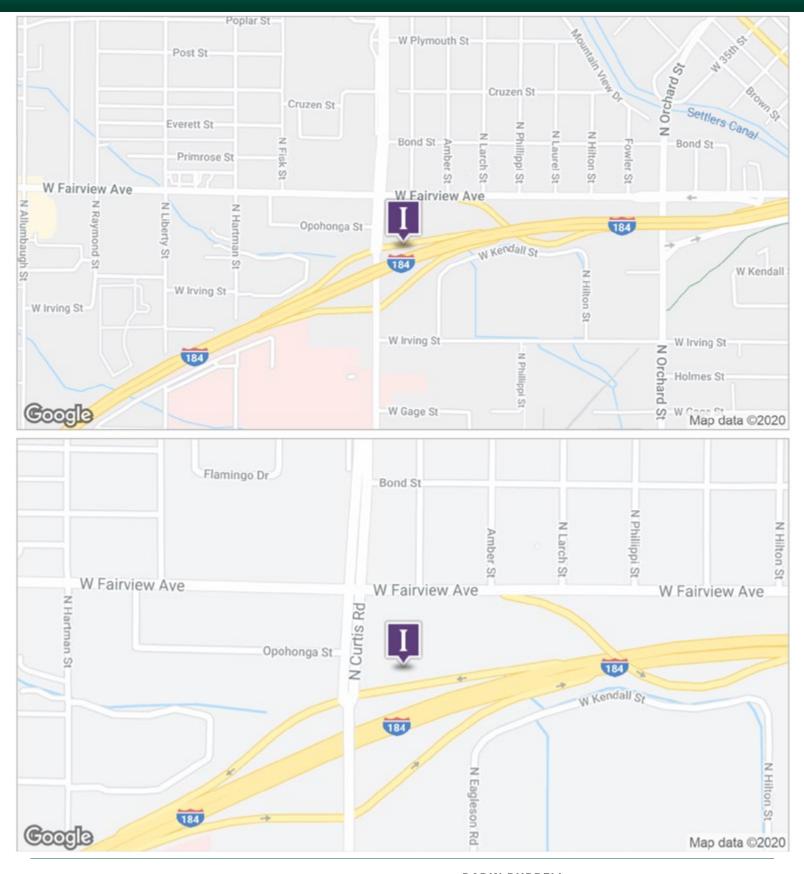

#### Location

Southeast corner of Farview/Curtis. Adjacent to St. Alphonsus Hospital, I-84 Business Connector on/off ramp.

DARIN BURRELL darin@icrellc.com (208) 286-2260 office (208) 860-0332 cell

www.icreboise.com | 380 E. Parkcenter Boulevard Suite 290, Boise, ID 83706 | (208) 429-8603 office | (208) 429-8604 fax