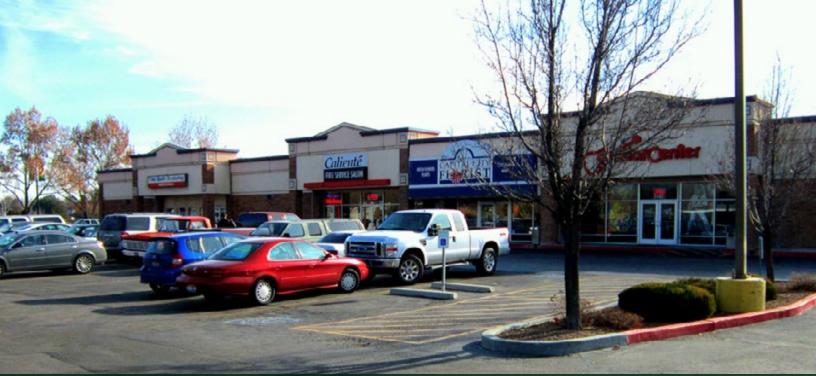

# FAIRVIEW SHOPPING PLAZA

#### **PROPERTY HIGHLIGHTS**

- Contact Agents for Rental Rate
- Join Dollar Tree, Guitar Center & Boise Smile's Dentistry
- Lease Term 3 years Minimum

- On-site Parking
- Easy Access from I-84
- Shadow anchored by Mor Furniture

5700 Fairview Avenue

SF AVAILABLE: 3,716 SF

BUILDING SIZE: 30,175 SF

INTERMOUNTAIN COMMERCIAL REAL ESTATE DARIN BURRELL darin@icrellc.com (208) 286-2260 office (208) 860-0332 cell

www.icreboise.com | 380 E. Parkcenter Boulevard Suite 290, Boise, ID 83706 | (208) 429-8603 office | (208) 429-8604 fax