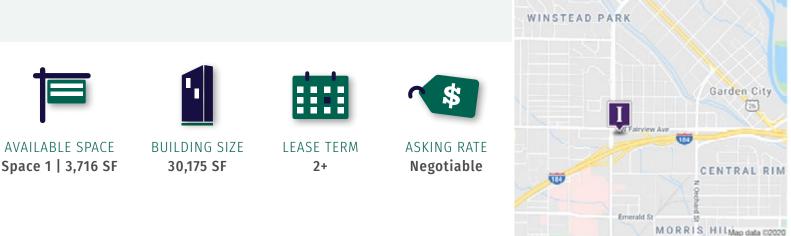

5700 Fairview Avenue

SF AVAILABLE: 3,716 SF

BUILDING SIZE: 30,175 SF

INTERMOUNTAIN COMMERCIAL REAL ESTATE DARIN BURRELL darin@icrellc.com (208) 286-2260 office (208) 860-0332 cell

www.icreboise.com | 380 E. Parkcenter Boulevard Suite 290, Boise, ID 83706 | (208) 429-8603 office | (208) 429-8604 fax

# EXECUTIVE SUMMARY

Available SF: **3,716 SF** Lease Rate: **Negotiable** Lease Type: **NNN** Lot Size: **1.57 Acres**  Building Size: **30,175 SF** Market: **NorthWest Boise** Cross Streets: **Fairview/Curtis** 