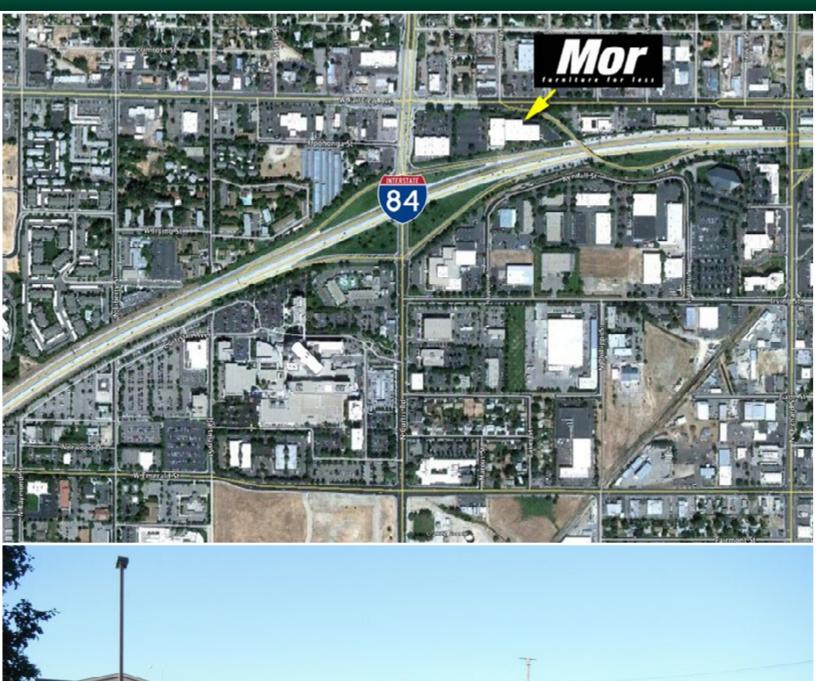

#### **PROPERTY HIGHLIGHTS**

- Contact Agents for Rental Rate
- Join Dollar Tree, Guitar Center & Boise Smile's Dentistry
- Lease Term 3 years Minimum

- On-site Parking
- Easy Access from I-84
- Shadow anchored by Mor Furniture

#### Location

Southeast corner of Farview/Curtis. Adjacent to St. Alphonsus Hospital, I-84 Business Connector on/off ramp.

DARIN BURRELL darin@icrellc.com (208) 286-2260 office (208) 860-0332 cell

www.icreboise.com | 380 E. Parkcenter Boulevard Suite 290, Boise, ID 83706 | (208) 429-8603 office | (208) 429-8604 fax