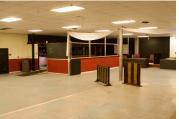

## **SUMMARY**

Large warehouse building for lease. Formerly a special event venue, this unique property has endless possibilities. Currently includes a commercial kitchen and bar area in the front of the building. Includes 2 overhead doors in the in the back of the property and a large parking lot. Adjacent to Momax Auto Repairs.