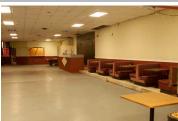

## **SUMMARY**

Large warehouse building for lease. Formerly a special event venue, this unique property has endless possibilities. Currently includes a commercial kitchen and bar area in the front of the building. Includes 2 overhead doors in the in the back of the property and a large parking lot. Adjacent to Momax Auto Repairs.