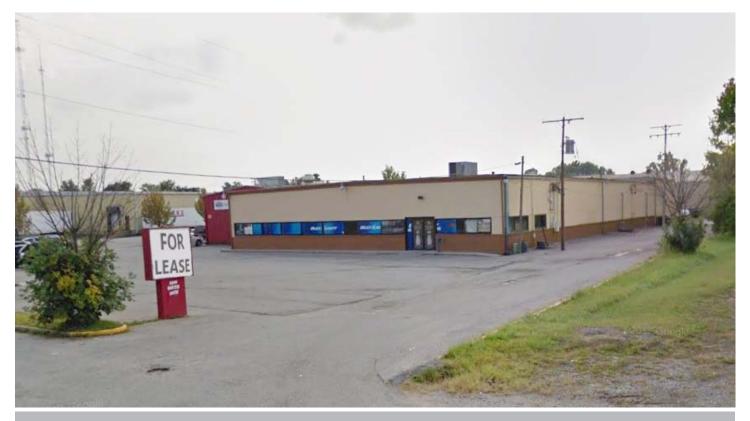

2300 S. 30TH STREET | LAFAYETTE, IN

#### **DETAILS**

Zoned General Business and located in a popular retail/industrial area on Lafayette's south east side.

## **SUMMARY**

Large warehouse building for lease. Formerly a special event venue, this unique property has endless possibilities. Currently includes a commercial kitchen and bar area in the front of the building. Includes 2 overhead doors in the in the back of the property and a large parking lot. Adjacent to Momax Auto Repairs.

Located near Teal Road and US 52. This property provides excellent access to all major roadways in and out of Lafayette.