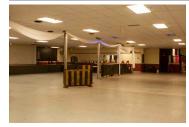

## **SUMMARY**

Large warehouse building for lease. Formerly a special event venue, this unique property has endless possibilities. Currently includes a commercial kitchen and bar area in the front of the building. Includes 2 overhead doors in the in the back of the property and a large parking lot. Adjacent to Momax Auto Repairs.