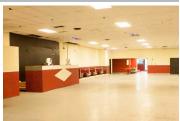

## **SUMMARY**

Large warehouse building for lease. Formerly a special event venue, this unique property has endless possibilities. Currently includes a commercial kitchen and bar area in the front of the building. Includes 2 overhead doors in the in the back of the property and a large parking lot. Adjacent to Momax Auto Repairs.