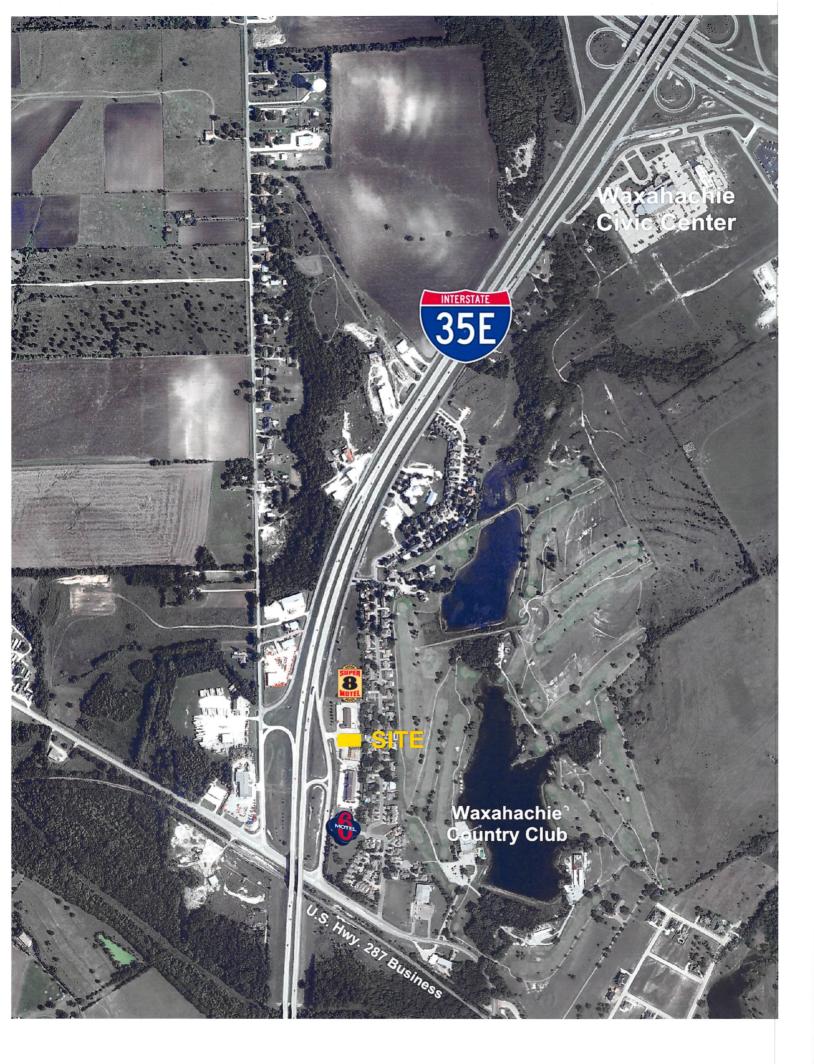

## Waxahachie, Texas

**LOCATION:** The subject property is located immediately to the south

of the Super 8 motel at Exit 401 B off of I-35E.

**SIZE:** 0.566 Acres; 24,654.96 S.F.

**ZONED:** Planned Development – Commercial - 17

**UTILITIES:** All utilities are available.

**FRONTAGE:** 94.08 ft.

**DEPTH:** 257.14 ft. – 272.74 ft.

**TRAFFIC** 

**COUNT:** I-35E - 39,000 vehicles per day

**PRICE:** \$175,000.00

FOR MORE INFORMATION

Call