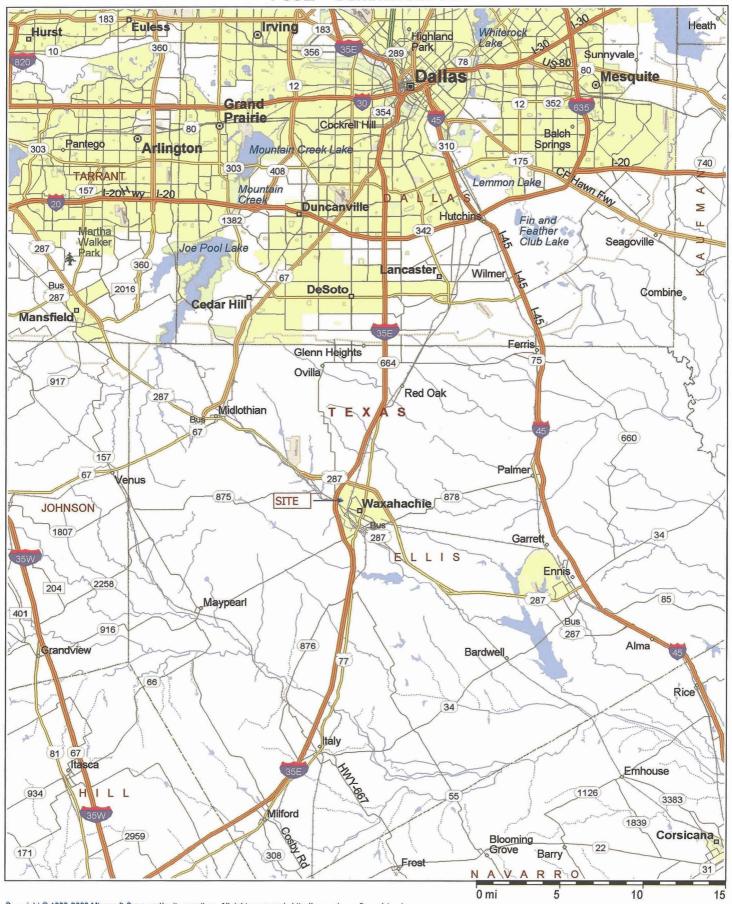

## Waxahachie, Texas

**LOCATION:** The subject property is located immediately to the south

of the Super 8 motel at Exit 401 B off of I-35E.

**SIZE:** 0.566 Acres; 24,654.96 S.F.

**ZONED:** Planned Development – Commercial - 17

## I-35E - Commercial Lot

Copyright © 1988-2003 Microsoft Corp. and/or its suppliers. All rights reserved. http://www.microsoft.com/streets
© Copyright 2002 by Geographic Data Technology, Inc. All rights reserved. © 2002 Navigation Technologies. All rights reserved. This data includes information taken with permission from Canadian authorities © 1991-2002 Government of Canada (Statistics Canada and/or Geomatics Canada), all rights reserved.