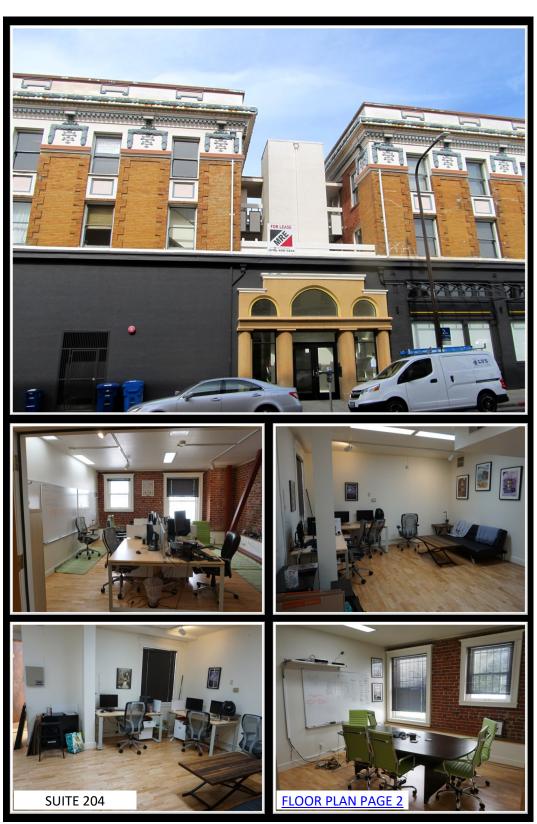

## ±1,247-SF OFFICE SPACE ONE BLOCK FROM UC BERKELEY 2041 BANCROFT WAY SUITE 204 BERKELEY CA 94704

Located in a pleasant section of downtown Berkeley, a short stroll from an A-Z lineup of dining, service and retail establishments.

This attractive and structurally updated building is also two blocks from BART and about a block from the University of California campus.

Suite 204 comprises one large and one smaller private office, as well as an open area. Ideal for general office use.

The building was seismically retrofitted, ADA restrooms, elevator and stairway.

## ±1,247 SF \$3.50 PSF FULL SERVICE

Represented by: **Matt Gondak** 510-450-1434 mgondak@mrecommercial.com CA BRE License: 00832220 www.mrecommercial.com

PHOTOS

STREET VIEW

SATELLITE

AREA BUSINESS

MAP

All information furnished herein was provided by sources deemed reliable, but no representation is made or implied as to the accuracy thereof. This information herein and within the pages that follow is offered in good faith, but is subject to errors, omissions, change of price, prior sale, rental, lease or financing, withdrawal, or other conditions.