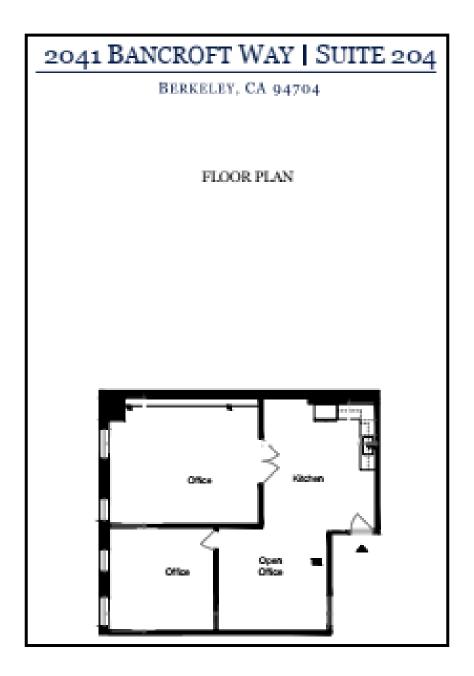

This attractive and structurally updated building is also two blocks from BART and about a block from the University of California campus.

Suite 204 comprises one large and one smaller private office, as well as an open area. Ideal for general office use.