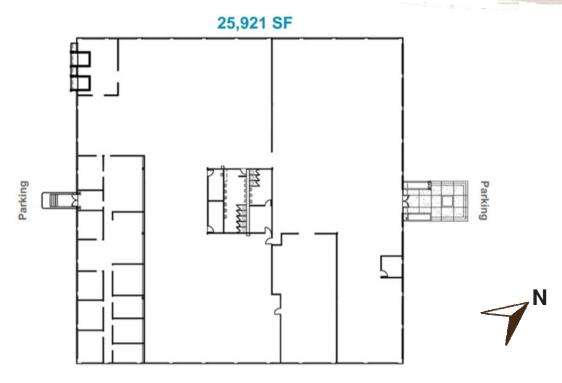

## **Property Overview**

Space 25,921 SF

Availability Now

Rental Rate \$12.00 per RSF NNN

Term Negotiable

## **Building Features**

- Stand Alone Building
- Highly Visible on Kramer
- Flexible Floor Plan
- Parking 5.29/1,000 SF
- Loading Docks available
- 1.5 miles to Domain
- 11' Ceilings open to deck