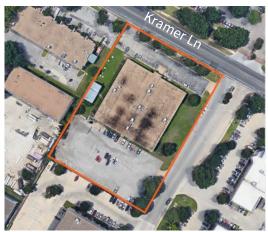

## **Building Features**

- Stand Alone Building
- Highly Visible on Kramer
- Flexible Floor Plan
- Parking 5.29/1,000 SF
- Loading Docks available
- 1.5 miles to Domain
- 11' Ceilings open to deck