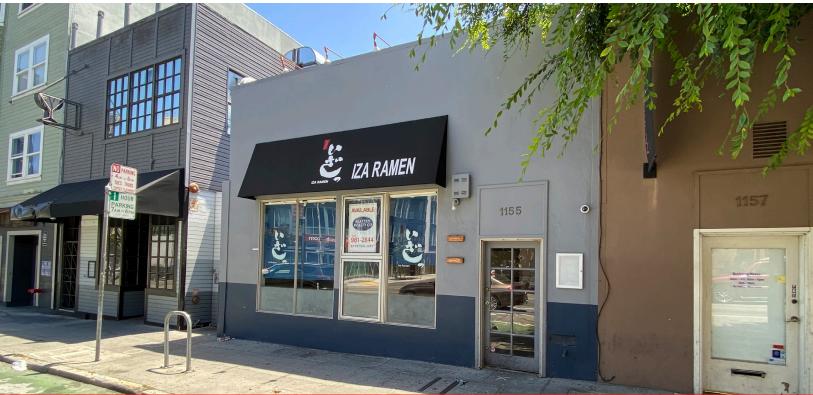

## **RESTAURANT "SPECIAL" IN THE SOMA DISTRICT!** DIRECT DEAL! 1155 FOLSOM STREET, SAN FRANCISCO, CA 94103

# PLEASE CALL FOR PRICE Soma district

CROSS STREET: HALLAM STREET SIZE

±2,250 SF RESTAURANT SPACE FOR LEASE

## **NOW AVAILABLE!**

Located in the heart of the SOMA District, with many major tech companies located nearby.