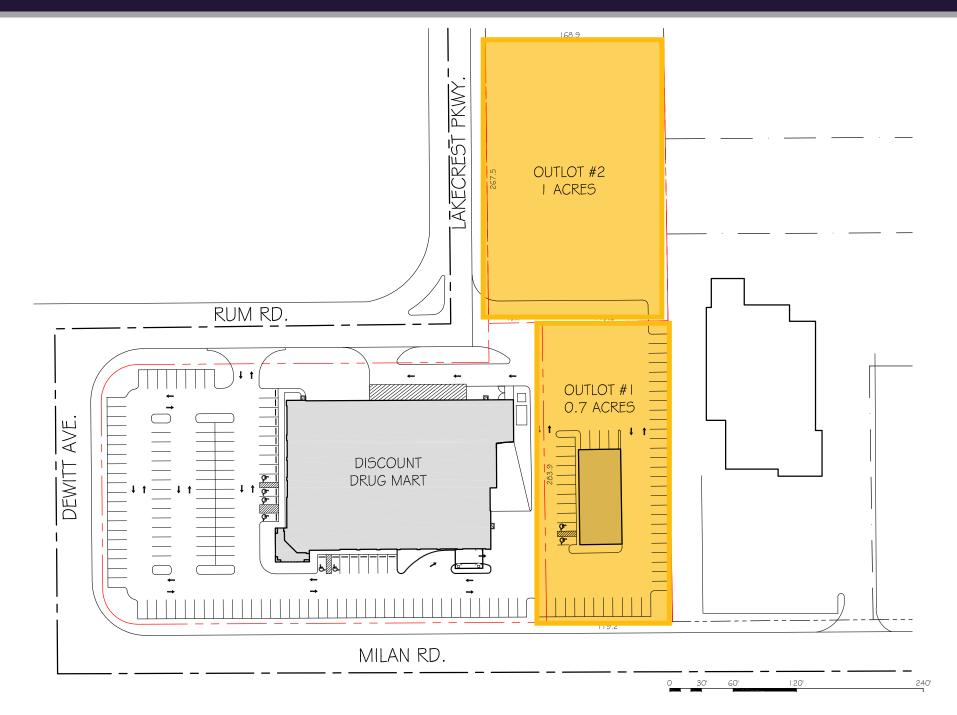

| PROPERTY HIGHLIGHTS                                                | TRADE AREA DEMOGRAPHICS |            |                |                   |  |
|--------------------------------------------------------------------|-------------------------|------------|----------------|-------------------|--|
| • Two outparcels available for sale or lease: 0.7 acres & one acre |                         | POPULATION | AVG. HH INCOME | DAYTIME EMPLOYEES |  |
| • 33,000 VPD on Milan Road                                         | 3 Miles                 | 34,385     | \$14,799       | 31,833            |  |
| Now open: Discount Drug Mart                                       | 5 Miles                 | 39,633     | \$17,081       | 61,945            |  |
| <ul> <li>Anchored by Menards &amp; Aldi's</li> </ul>               | 10 Miles                | 62,355     | \$27,053       | 75,334            |  |
|                                                                    | 10 Minutes              | 45,389     | \$19,602       | 66,170            |  |