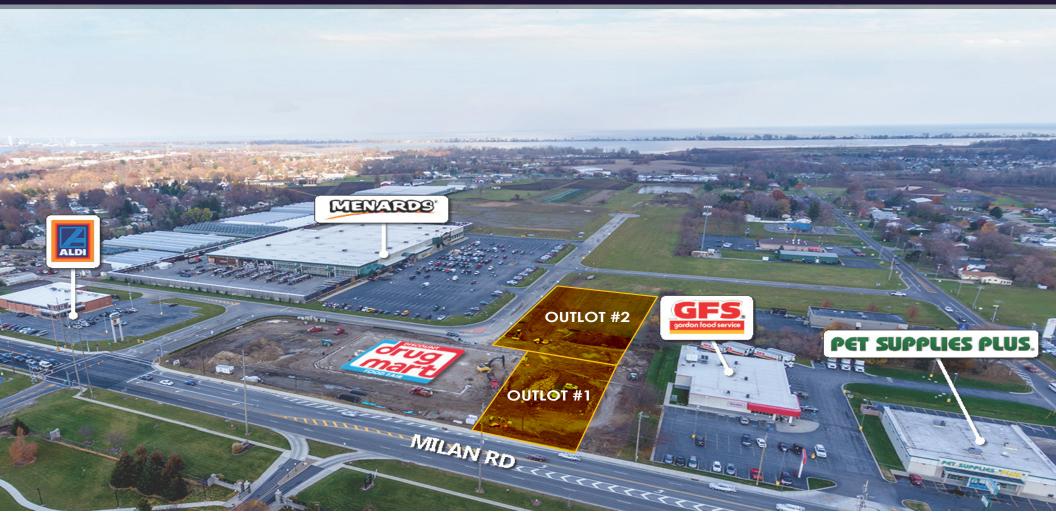

| PROPERTY HIGHLIGHTS                                                | TRADE AREA DEMOGRAPHICS |            |                |                   |  |
|--------------------------------------------------------------------|-------------------------|------------|----------------|-------------------|--|
| • Two outparcels available for sale or lease: 0.7 acres & one acre |                         | POPULATION | AVG. HH INCOME | DAYTIME EMPLOYEES |  |
| • 33,000 VPD on Milan Road                                         | 3 Miles                 | 34,385     | \$14,799       | 31,833            |  |
| Now open: Discount Drug Mart                                       | 5 Miles                 | 39,633     | \$17,081       | 61,945            |  |
| <ul> <li>Anchored by Menards &amp; Aldi's</li> </ul>               | 10 Miles                | 62,355     | \$27,053       | 75,334            |  |
|                                                                    | 10 Minutes              | 45,389     | \$19,602       | 66,170            |  |