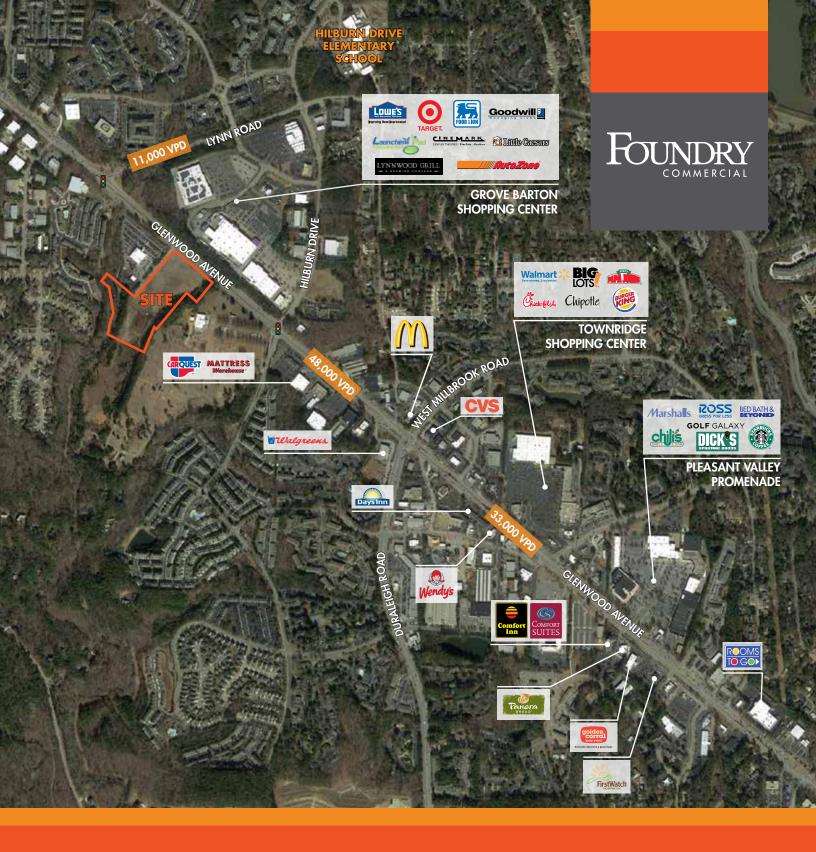

### **PROPERTY FEATURES**

- Unique opportunity in the heart of the Glenwood Avenue corridor between Lynn Road and Hilburn Drive
- Over 566 feet of frontage on Glenwood Avenue
- Zoning is CX-3-PK, which allows for a variety of commercial and residential uses

| TRAFFIC COUNTS  |            |
|-----------------|------------|
| GLENWOOD AVENUE | 48,000 VPD |
| LYNN ROAD       | 11,000 VPD |

#### **AREA RETAILERS**