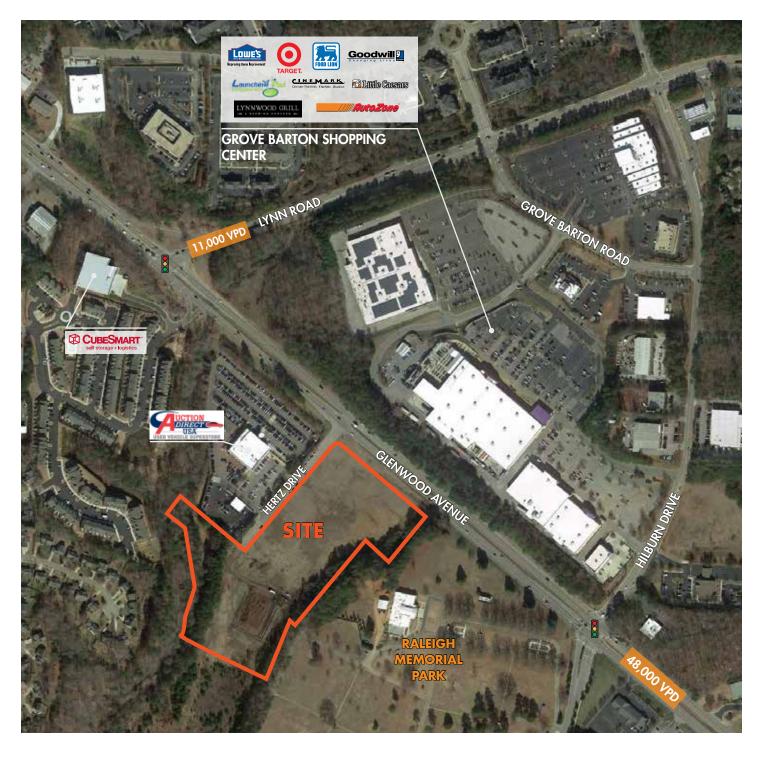

### **PROPERTY FEATURES**

- Unique opportunity in the heart of the Glenwood Avenue corridor between Lynn Road and Hilburn Drive
- Over 566 feet of frontage on Glenwood Avenue
- Zoning is CX-3-PK, which allows for a variety of commercial and residential uses

| TRAFFIC COUNTS  |            |
|-----------------|------------|
| GLENWOOD AVENUE | 48,000 VPD |
| LYNN ROAD       | 11,000 VPD |

#### **AREA RETAILERS**