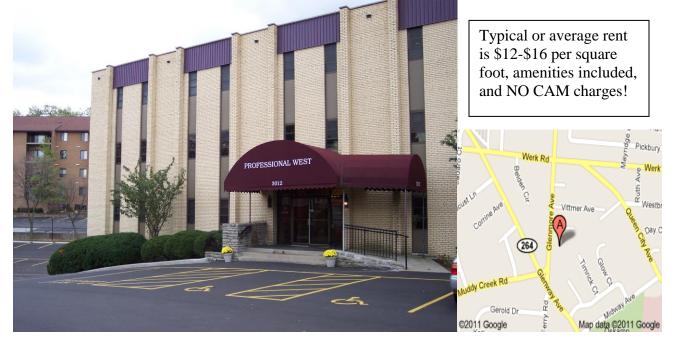

## Professional Office Space in Western Hills just off Glenway Avenue

## Looking to Open a Practice, Office, or Second Location? Here's a great place with an affordable lease.

3012 Glenmore Avenue 45238 is an office building with 5 suites currently available. Two suites on the first floor could be combined to form one larger suite. Current existing mix of 14 tenants includes several dentists, dermatologist, home health nurses, real estate office, lender, title company, rentable meeting room, professional training, and chiropractor. Typical layout includes waiting area, reception, back entry, and exam rooms.

| Amenities Include: | Light Janitorial, Heat & Water Paid, Trash Dumpster,<br>Ample Parking for Employees & Clientele, Bldg. Security<br>System, Maintained Landscape, Elevator Service, Easy Access,<br>Visibility from Glenway Avenue, Snow Removal/Salt App,<br>3-Yr. Blank Lease for Review, Build-Out Options Available |
|--------------------|--------------------------------------------------------------------------------------------------------------------------------------------------------------------------------------------------------------------------------------------------------------------------------------------------------|
| Suites Available:  | <pre>#101 - 1,178 sq. ft. (first floor)<br/>#104 - 1,716 sq. ft. (Could be combined with #101 for 2,894 sq. ft.)<br/>#204 - 600 sq. ft. (second floor)<br/># 12 - 1,252 sq. ft. (lower level)<br/>#14 - 1,574 sq ft. (lower level)</pre>                                                               |