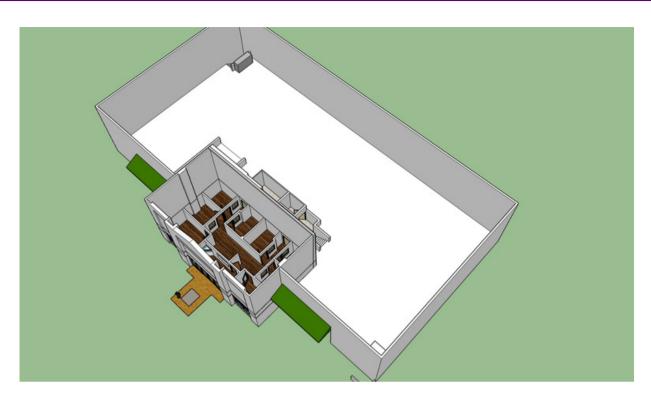

#### **Property Features:**

**Fully Air Conditioned Facility** 

6 Offices /3 restrooms

1 Conference room

Kitchen

3 Docks and 1 ramp

3-phase 280v

600 AMPS at the main disconnector