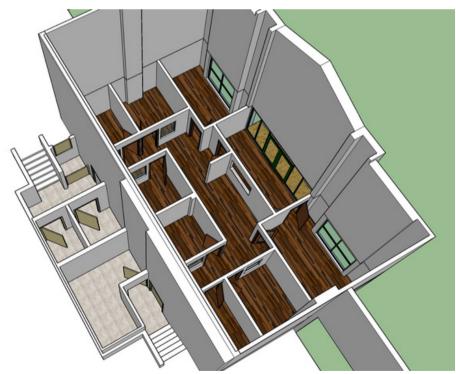

#### **Property Features:**

**Fully Air Conditioned Facility** 

6 Offices /3 restrooms

1 Conference room

Kitchen

3 Docks and 1 ramp

3-phase 280v

600 AMPS at the main disconnector