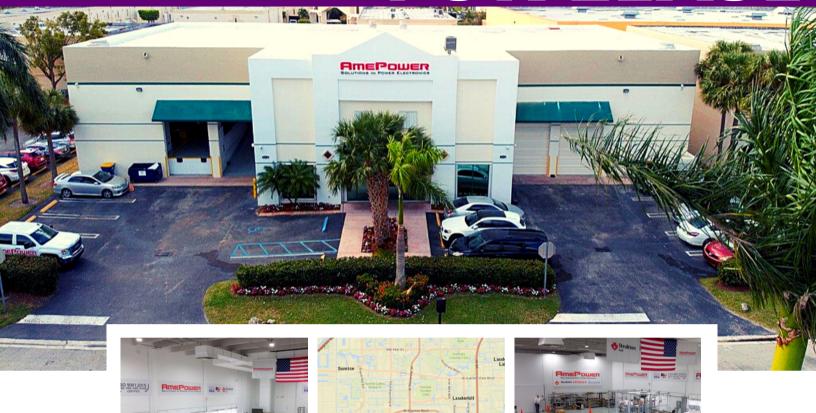

# AVAILABLE FOR LEASE

### 10430 NW 29th Terrace, Doral, FL 33172

**TOTAL SF: ~ 11,000** 

WAREHOUSE SF: ~ 9,500

**OFFICE SF:** ~ 1,500

**Lease Rate:** 

\$15 PSF

Plus FL Sales Taxes

#### **Property Features:**

**Fully Air Conditioned Facility** 

6 Offices /3 restrooms

1 Conference room

Kitchen

3 Docks and 1 ramp

3-phase 280v

600 AMPS at the main disconnector