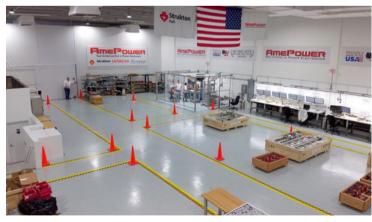

# AVAILABLE FOR LEASE



### 10430 NW 29th Terrace, Doral, FL 33172

**TOTAL SF: ~ 11,000** 

WAREHOUSE SF: ~ 9,500

**OFFICE SF:** ~ 1,500

**Lease Rate:** 

\$15 PSF

Plus FL Sales Taxes

#### **Property Features:**

**Fully Air Conditioned Facility** 

6 Offices /3 restrooms

1 Conference room

Kitchen

3 Docks and 1 ramp

3-phase 280v

600 AMPS at the main disconnector

**Automated Shutters** 

Unit has been completely Updated with LED

Lighting \*\* (see specs HERE)



Reshma Parvani Broker 305-342-9576 rparvani@parvanigroup.com

# **PHOTOS**







Reshma Parvani Broker 305-342-9576 rparvani@parvanigroup.com

# **PHOTOS**















Reshma Parvani Broker 305-342-9576 rparvani@parvanigroup.com

## **PHOTOS**















Reshma Parvani Broker 305-342-9576 rparvani@parvanigroup.com