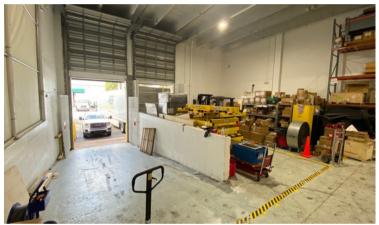

### 10430 NW 29th Terrace, Doral, FL 33172

**TOTAL SF: ~ 11,000** 

WAREHOUSE SF: ~ 9,500

**OFFICE SF:** ~ 1,500

**Lease Rate:** 

\$15 PSF

Plus FL Sales Taxes

#### **Property Features:**

**Fully Air Conditioned Facility** 

6 Offices /3 restrooms

1 Conference room

Kitchen

3 Docks and 1 ramp

3-phase 280v

600 AMPS at the main disconnector

## **PHOTOS**

Reshma Parvani Broker 305-342-9576 rparvani@parvanigroup.com