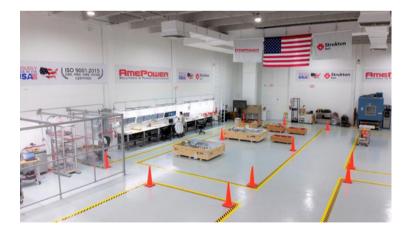

# AVAILABLE FOR LEASE



### 10430 NW 29th Terrace, Doral, FL 33172

**TOTAL SF: ~ 11,000** 

WAREHOUSE SF: ~ 9,500

**OFFICE SF:** ~ 1,500

**Lease Rate:** 

\$15 PSF

Plus FL Sales Taxes

#### **Property Features:**

**Fully Air Conditioned Facility** 

6 Offices /3 restrooms

1 Conference room

Kitchen

3 Docks and 1 ramp

3-phase 280v

600 AMPS at the main disconnector

**Automated Shutters** 

Unit has been completely Updated with LED

Lighting \*\* (see specs HERE)



Reshma Parvani Broker 305-342-9576 rparvani@parvanigroup.com

# **PHOTOS**







Reshma Parvani Broker 305-342-9576 rparvani@parvanigroup.com

# **PHOTOS**















Reshma Parvani Broker 305-342-9576 rparvani@parvanigroup.com

## **PHOTOS**















Reshma Parvani Broker 305-342-9576 rparvani@parvanigroup.com