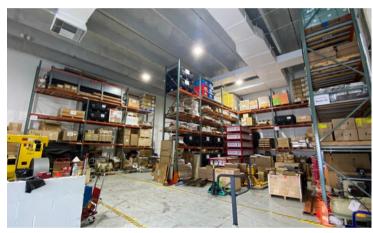

# AVAILABLE FOR LEASE



### 10430 NW 29th Terrace, Doral, FL 33172

**TOTAL SF: ~ 11,000** 

WAREHOUSE SF: ~ 9,500

**OFFICE SF:** ~ 1,500

**Lease Rate:** 

\$15 PSF

Plus FL Sales Taxes

#### **Property Features:**

**Fully Air Conditioned Facility** 

6 Offices /3 restrooms

1 Conference room

Kitchen

3 Docks and 1 ramp

3-phase 280v

600 AMPS at the main disconnector

**Automated Shutters** 

Unit has been completely Updated with LED

Lighting \*\* (see specs HERE)



Reshma Parvani Broker 305-342-9576 rparvani@parvanigroup.com

# **PHOTOS**







Reshma Parvani Broker 305-342-9576 rparvani@parvanigroup.com

# **PHOTOS**















Reshma Parvani Broker 305-342-9576 rparvani@parvanigroup.com

## **PHOTOS**















Reshma Parvani Broker 305-342-9576 rparvani@parvanigroup.com