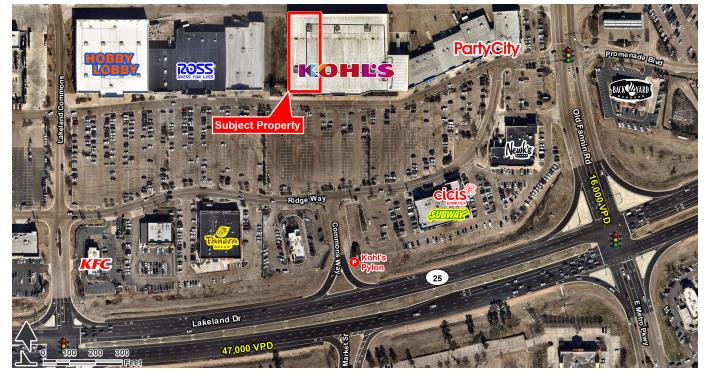

Flowood, MS 39232 | 300 Ridge Way | Lakeland Dr & Old Fannin Rd | #785

- Part of Lakeland Commons, a 465,680 sf power center
- Strategically positioned at the NW corner of Lakeland Drive and Old Fannin Road
- Regional shopping destination for central Mississippi
- Co-Tenants include Lowes, Hobby Lobby, Shoe Station, Ross, Party City

#### FOR MORE INFORMATION, CONTACT EXCLUSIVE AGENT(S):

KATHY DENNIS, CCIM • kathy.dennis@tscg.com • 205.776.6708

AVAILABLE SF: 24,200 SF FRONTAGE: APPROX 98' 0" ZONING: COMMERCIAL RATES: CALL FOR DETAILS