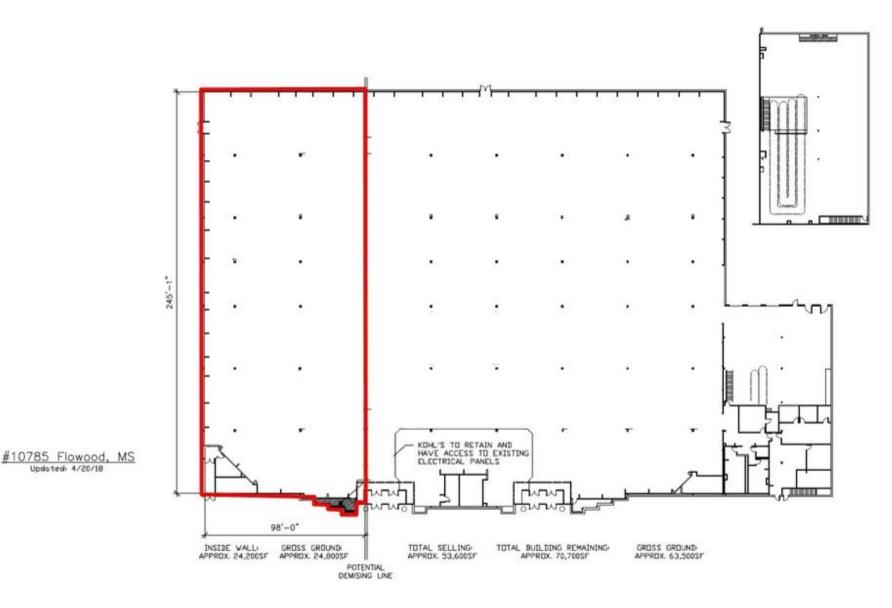

#### FOR MORE INFORMATION, CONTACT EXCLUSIVE AGENT(S):

KATHY DENNIS, CCIM • kathy.dennis@tscg.com • 205.776.6708

AVAILABLE SF: 24,200 SF FRONTAGE: APPROX 98' 0" ZONING: COMMERCIAL RATES: CALL FOR DETAILS