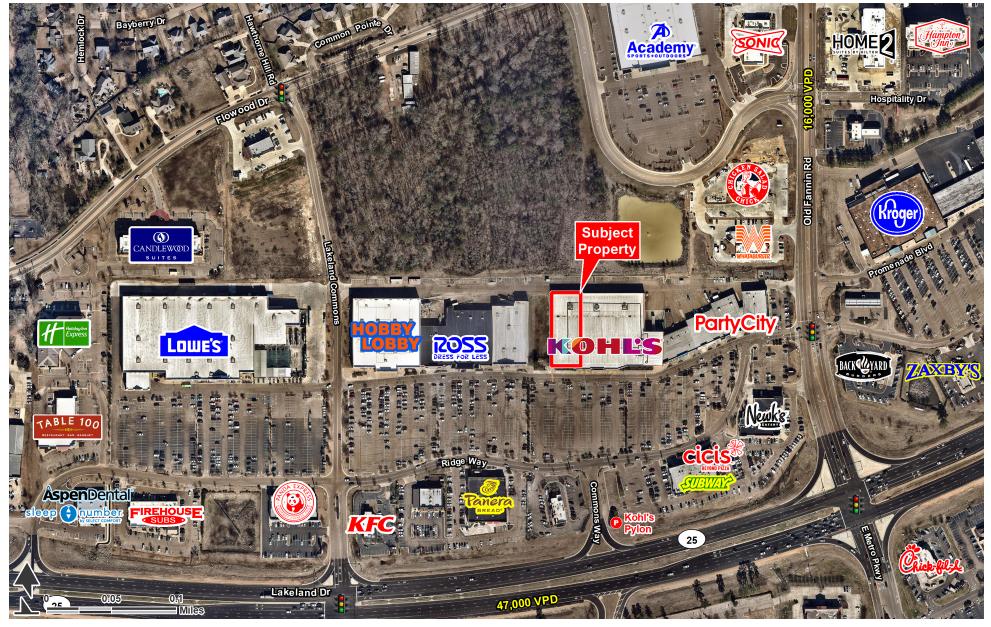

Flowood, MS 39232 | 300 Ridge Way | Lakeland Dr & Old Fannin Rd | #785

- Part of Lakeland Commons, a 465,680 sf power center
- Strategically positioned at the NW corner of Lakeland Drive and Old Fannin Road
- Regional shopping destination for central Mississippi
- Co-Tenants include Lowes, Hobby Lobby, Shoe Station, Ross, Party City

#### AREA ANCHORS KOHLS JCPenney HomeGoods Tj.mcx Constants Consta

**O** TARGET

**TRAFFIC COUNTS** 

47,000 VPD

16,000 VPD

Lakeland Dr

Old Fannin Rd

Flowood, MS 39232 | 300 Ridge Way | Lakeland Dr & Old Fannin Rd | #785