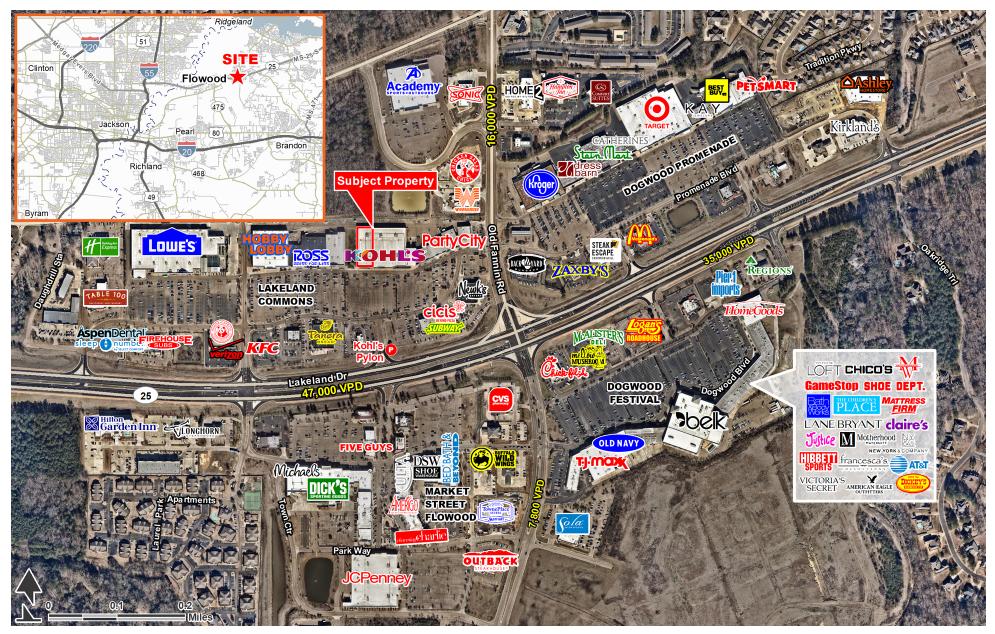

#### AREA ANCHORS KOHLS JCPenney HomeGoods Tj.mcx Constants Consta

**O** TARGET

**TRAFFIC COUNTS** 

47,000 VPD

16,000 VPD

Lakeland Dr

Old Fannin Rd

Flowood, MS 39232 | 300 Ridge Way | Lakeland Dr & Old Fannin Rd | #785