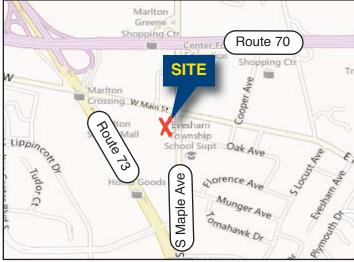

• Newel Roof & willdows

• Easy Access to Routes 73 &70

• Great Proximity to Local Shopping,

Restaurants & Banks

First Floor: • Waiting Room, Reception Area,

Two (2) Offices and One (1)

Bathroom

**Second Floor:** • Four (4) Offices, One (1) Copy