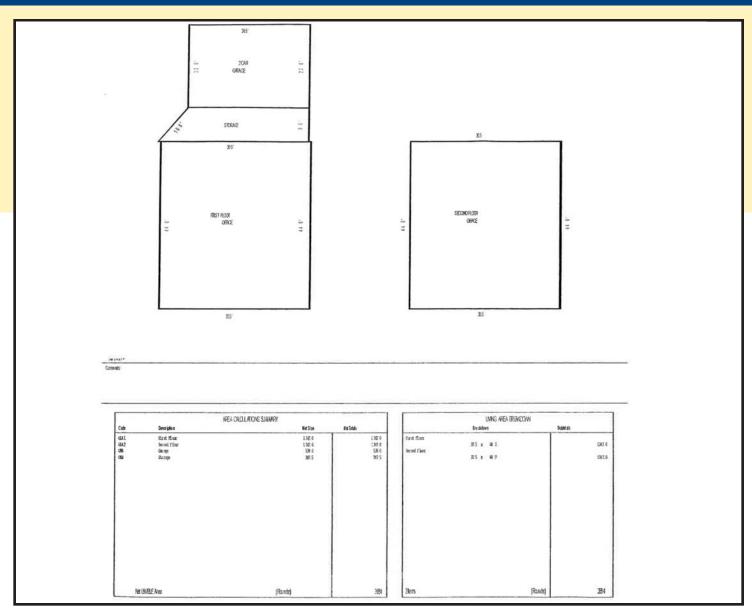

#### **EXCLUSIVE LISTING**

For Further Information, Please Contact:

Danny Wolf (Ext. 23)

(856) 985-9522

dwolf@rosecommercial.com

Property Description: Office Building for Sale or Lease

Size: 1,342 +/- SF Second Floor

1,342 +/- SF First Floor

2,684 +/- SF Total

Block/Lot: 4.01/20.01

Zoning: C-3 Commercial

**Sale Price:** \$450,000.00

Lease Rate: \$18.00/SF Plus Utilities

**Taxes:** \$8,365 (2012)

**Comments:** • Wired for Internet Access,

• Newel Roof & willdows

• Easy Access to Routes 73 &70

• Great Proximity to Local Shopping,

Restaurants & Banks

First Floor: • Waiting Room, Reception Area,

Two (2) Offices and One (1)

Bathroom

**Second Floor:** • Four (4) Offices, One (1) Copy

### **BUILDING LAYOUTS**