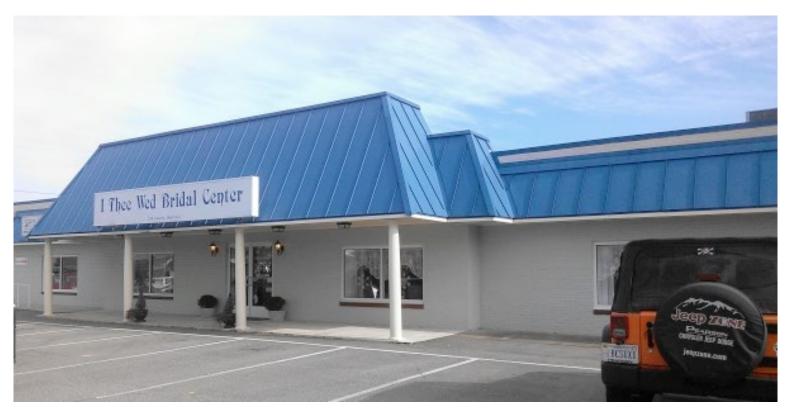

FOR LEASE 2201 Lafayette Boulevard

Fredericksburg, VA 22401

## **Property Features**

- 7,252 SF retail property; can be divided
- Great visibility
- High traffic area
- Parking in front and side
- Rear access
- Signage on building
- Huge pylon sign at street
- 162 linear feet of road frontage
- 21,000 VPD on Lafayette Blvd
- CT Zoning

| Specifications |                       |
|----------------|-----------------------|
| Total Size     | 7,525 SF; divisible   |
| Rental Rate    | \$12 - \$18 PSF NNN   |
| Timing         | Available immediately |