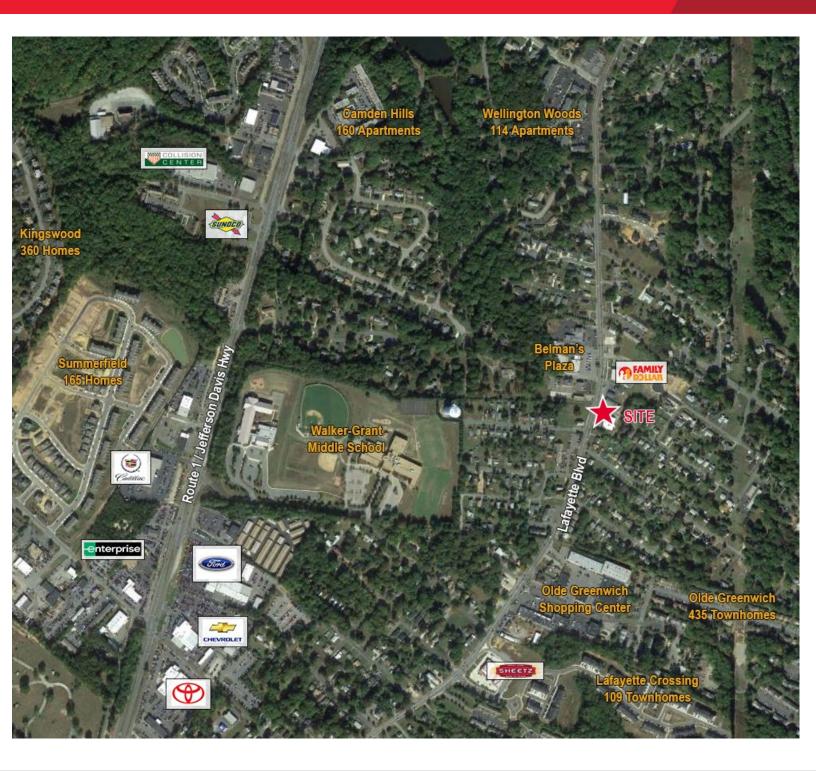

| Demographics       |           |          |          |
|--------------------|-----------|----------|----------|
|                    | 1 Mile    | 3 Miles  | 5 Miles  |
| Population         | 8,006     | 54,122   | 124,083  |
| No. of Households  | 3,053     | 20,439   | 44,545   |
| Avg. HH Income     | \$101,983 | \$90,915 | \$97,651 |
| Daytime Population | 2,754     | 49,925   | 66,763   |