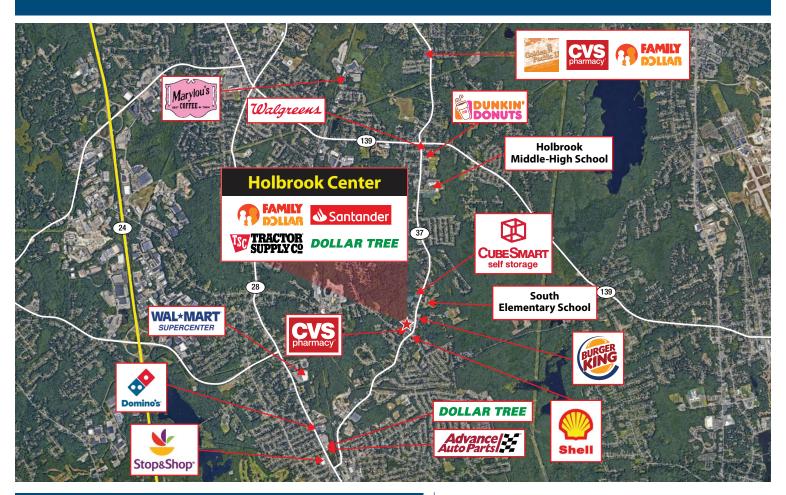

DOLLAR TREE.

Holbrook Center is a 50,955 +/- square foot shopping center located at the signalized intersection of S. Franklin Street (State Highway 37) and South Street in Holbrook, MA. This shopping center features national tenants such as Tractor Supply Company, Family Dollar, Santander Bank and Dollar Tree. The site benefits from multiple points of ingress/egress, high visibility featuring a combined average traffic count of 27,500 +/- VPD and cross access with CVS Pharmacy. Other neighboring retailers include Burger King, Colonial Federal Savings Bank, Shell Oil and more. Holbrook Center features pylon signage, ample parking, and excellent visibility. Over 200,000 people with a median income over \$90,000 reside within five miles. This 2,077 end-cap opportunity with drive-thru would be ideal for a variety of retail or restaurant concepts.