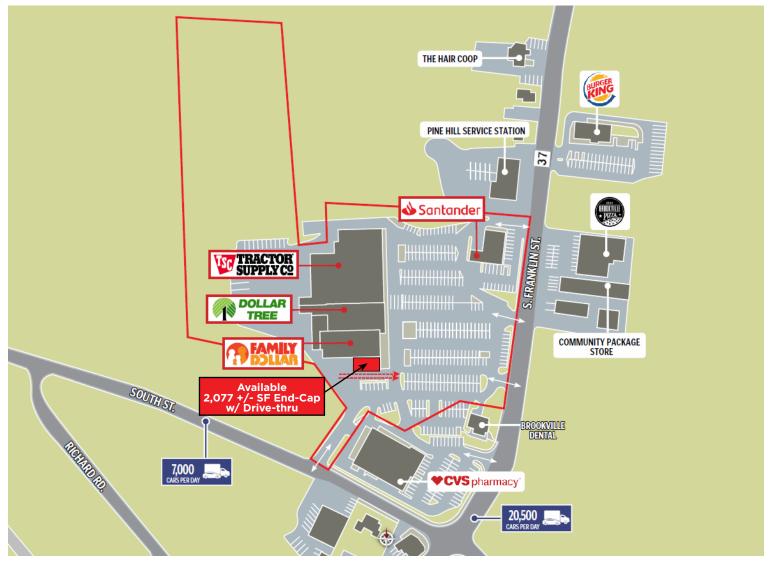

### **Property Information**

Address: 800 S Franklin Street Traffic Counts: 20,500 +/- VPD via S. Holbrook, MA Franklin Street

Available Space: 2,077 +/- SF End-Cap South Street

2,077 +/- SF End-Cap South w/ Drive Thru

DOLLAR TREE.

Holbrook Center is a 50,955 +/- square foot shopping center located at the signalized intersection of S. Franklin Street (State Highway 37) and South Street in Holbrook, MA. This shopping center features national tenants such as Tractor Supply Company, Family Dollar, Santander Bank and Dollar Tree. The site benefits from multiple points of ingress/egress, high visibility featuring a combined average traffic count of 27,500 +/- VPD and cross access with CVS Pharmacy. Other neighboring retailers include Burger King, Colonial Federal Savings Bank, Shell Oil and more. Holbrook Center features pylon signage, ample parking, and excellent visibility. Over 200,000 people with a median income over \$90,000 reside within five miles. This 2,077 end-cap opportunity with drive-thru would be ideal for a variety of retail or restaurant concepts.