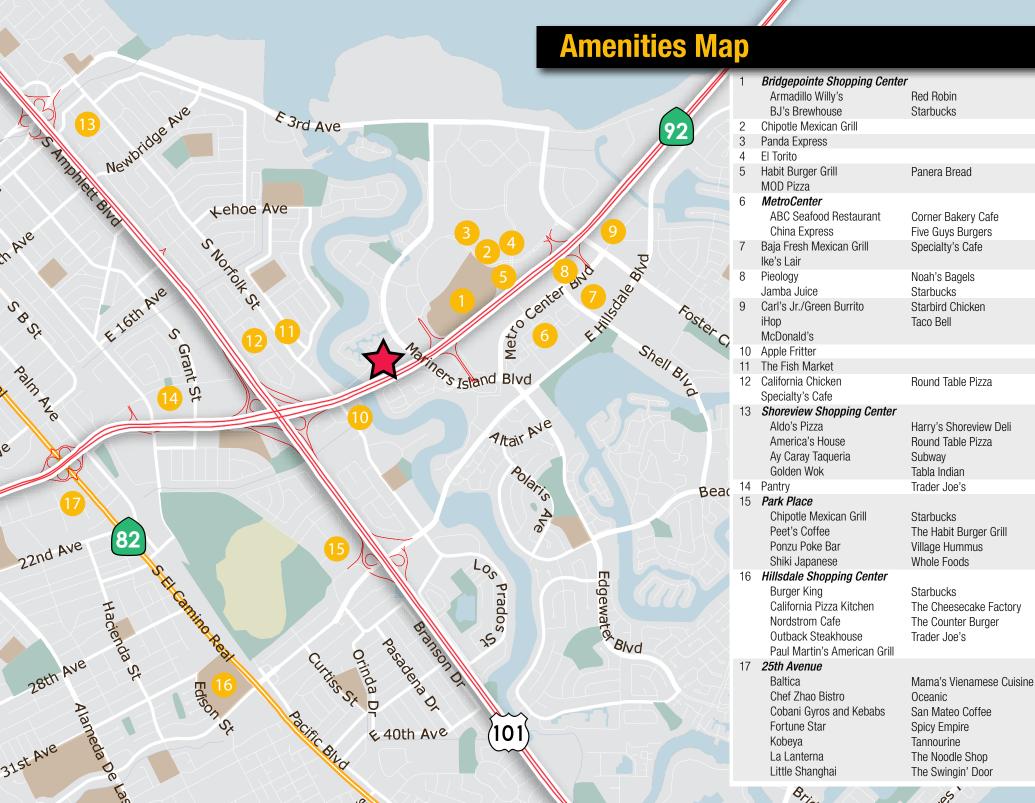

teriors

FASHIONISLAND

New Outdoor Collaboration Areas



1450

John Kraft jkraft@ngkf.com 650.358.5277 CA RE License #01787698 Michael Saign msaign@ngkf.com 408.982.8403 CA RE License #01706668 Ben Stern bstern@ngkf.com 650.688.8509 CA RE License #01365215







### **Highlights**

- High End Sublease Opportunity
- Ideal for Technology Company with Open Floor Plan
- Building Fully Modernized in 2016
- Move in Ready
- Outdoor Collaboration Areas with Wi-Fi
- Panoramic Views
- EV Charging Stations & Bike Lockers
- Updated Break Areas
- Walking Distance to Bridgepointe Shopping Center
- Caltrain Shuttle Stop On-Site
- LED: June 30, 2021
- Call Agents to Tour



## **Floor Plan**



- SUITE 310: ±9,388 SQUARE FEET
- 3 Private Offices
- 6 Conference Rooms
- Server Room



**Floor Plan** 







### **Caltrain Shuttle Schedule**



| LINCOLN CENTRE CALTRAIN SHUTTLE<br>AM SCHEDULE |         |         |         |  |  |  |  |
|------------------------------------------------|---------|---------|---------|--|--|--|--|
| SHUTTLE DEPARTS HILLSDALE STATION              |         |         |         |  |  |  |  |
| 6:55 AM                                        | 7:45 AM | 8:25 AM | 9:06 AM |  |  |  |  |
| *SHUTTLE ARRIVES AT CENTURY CENTRE             |         |         |         |  |  |  |  |
| 7:05 AM                                        | 7:55 AM | 8:35 AM | 9:18 AM |  |  |  |  |

\*FIRST STOP FROM STATION

| LINCOLN CENTRE CALTRAIN SHUTTLE<br>PM SCHEDULE |         |         |         |         |         |  |  |
|------------------------------------------------|---------|------