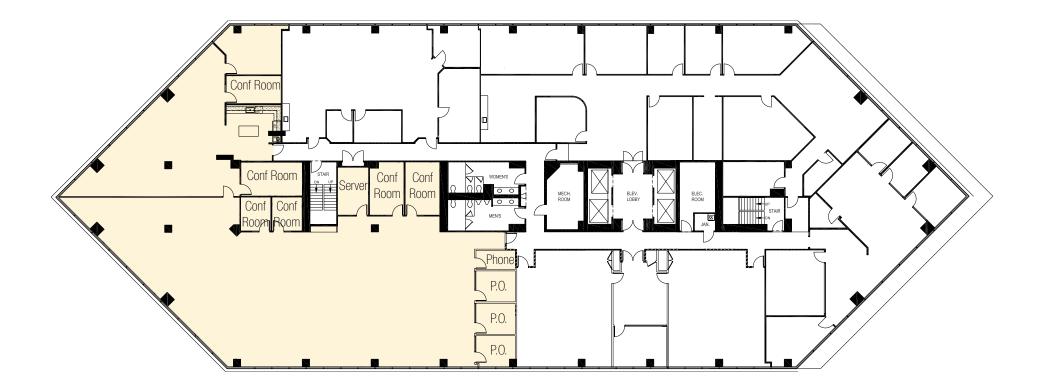

## **Floor Plan**

- SUITE 310: ±9,388 SQUARE FEET
- 3 Private Offices
- 6 Conference Rooms
- Server Room

**Floor Plan** 