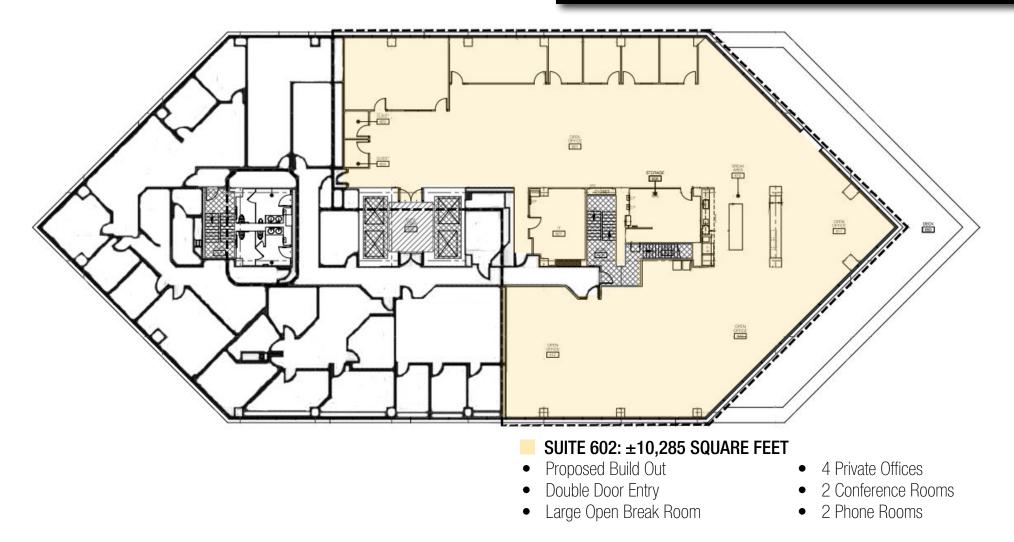

Interiors

FASHIONISLAND

New Outdoor Collaboration Areas



1450

John Kraft jkraft@ngkf.com 650.358.5277 CA RE License #01787698 Michael Saign msaign@ngkf.com 408.982.8403 CA RE License #01706668 Ben Stern bstern@ngkf.com 650.688.8509 CA RE License #01365215







### **Highlights**

- High End Sublease Opportunity
- Ideal for Technology Company with Open Floor Plan
- Building Fully Modernized in 2016
- Move in Ready
- Outdoor Collaboration Areas with Wi-Fi
- Panoramic Views
- EV Charging Stations & Bike Lockers
- Updated Break Areas
- Walking Distance to Bridgepointe Shopping Center
- Caltrain Shuttle Stop On-Site
- LED: June 30, 2021
- Call Agents to Tour



## **Floor Plan**



- SUITE 310: ±9,388 SQUARE FEET
- 3 Private Offices
- 6 Conference Rooms
- Server Room



**Floor Plan** 







### **Caltrain Shuttle Schedule**



| LINCOLN CENTRE CALTRAIN SHUTTLE<br>AM SCHEDULE |         |         |         |  |  |  |  |
|------------------------------------------------|---------|---------|---------|--|--|--|--|
| SHUTTLE DEPARTS HILLSDALE STATION              |         |         |         |  |  |  |  |
| 6:55 AM                                        | 7:45 AM | 8:25 AM | 9:06 AM |  |  |  |  |
| *SHUTTLE ARRIVES AT CENTURY CENTRE             |         |         |         |  |  |  |  |
| 7:05 AM                                        | 7:55 AM | 8:35 AM | 9:18 AM |  |  |  |  |

\*FIRST STOP FROM STATION

| LINCOLN CENTRE CALTRAIN SHUTTLE<br>PM SCHEDULE |         |         |         |         |         |  |  |
|------------------------------------------------|---------|----