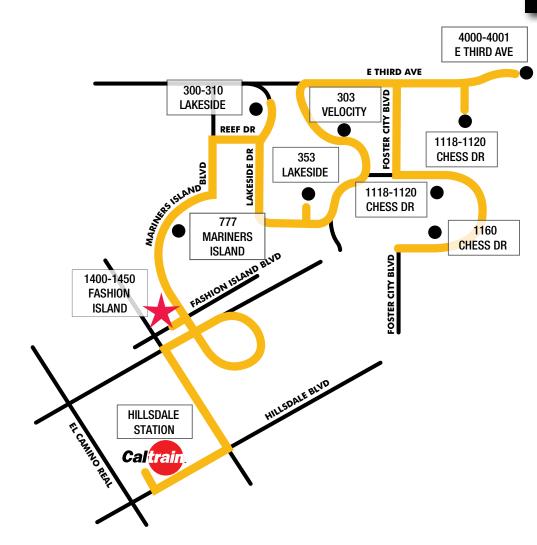

### **Caltrain Shuttle Schedule**

| LINCOLN CENTRE CALTRAIN SHUTTLE<br>AM SCHEDULE |         |         |         |  |  |  |  |
|------------------------------------------------|---------|---------|---------|--|--|--|--|
| SHUTTLE DEPARTS HILLSDALE STATION              |         |         |         |  |  |  |  |
| 6:55 AM                                        | 7:45 AM | 8:25 AM | 9:06 AM |  |  |  |  |
| *SHUTTLE ARRIVES AT CENTURY CENTRE             |         |         |         |  |  |  |  |
| 7:05 AM                                        | 7:55 AM | 8:35 AM | 9:18 AM |  |  |  |  |

\*FIRST STOP FROM STATION

| LINCOLN CENTRE CALTRAIN SHUTTLE<br>PM SCHEDULE |         |         |         |         |         |  |  |
|------------------------------------------------|---------|---------|---------|---------|---------|--|--|
| SHUTTLE DEPARTS CENTURY CENTRE                 |         |         |         |         |         |  |  |
| 3:10 PM                                        | 4:00 PM | 4:38PM  | 5:22 PM | 6:00 PM | 6:35 PM |  |  |
| SHUTTLE ARRIVES AT HILLSDALE STATION           |         |         |         |         |         |  |  |
| 3:37 PM                                        | 4:27 PM | 5:05 PM | 5:49 PM | 6:25 PM | 7:00 PM |  |  |