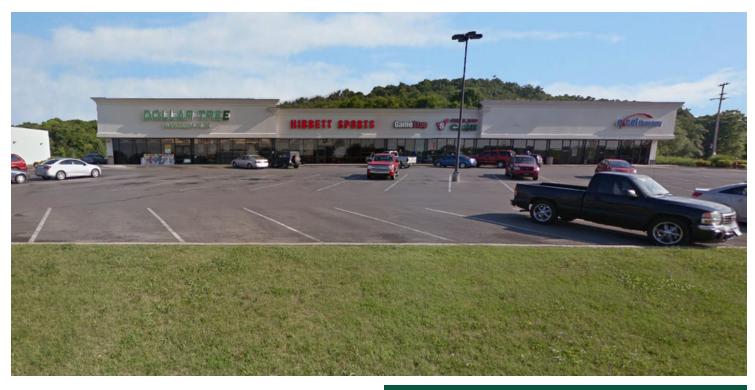

## WALMART PLAZA

403-409 Daisy Drive, Tahlequah, OK 74464

This center offers strong national co-tenancy which includes: Dollar Tree, Rue 21, Maurices, Hibbetts, Gamestop and Sally Beauty.

Nearby Tenants include: Tractor Supply, Lowe's, Reasor's, Dollar General, Cato, Walgreens.