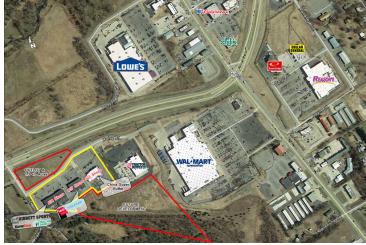

Suite 409-F1 1,200 SF

Suite 409-F2 1,258 SF

combined 3,688 SF

**Lease Rate:** Negotiable

**Building Size:** 46,298 SF

**Daily Traffic Count:** 14,621 on US Highway 62

Walmart Plaza is located just west of Muskogee Ave along (Highway 62) which is the main commercial artery in Tahlequah and is shadow anchored by adjacent Walmart SuperCenter.

### future development

 UNIT
 TENANT
 DIMENSIONS
 SIZE

 A
 AVAILABLE-OUTLOT
 1.30 ac+/AVAILABLE-FUTURE DEVELOPMENT
 20,000 sf