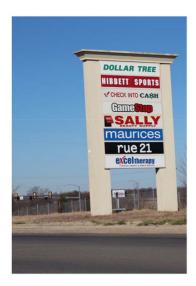

This center offers strong national co-tenancy which includes: Dollar Tree, Rue 21, Maurices, Hibbetts, Gamestop and Sally Beauty.

Nearby Tenants include: Tractor Supply, Lowe's, Reasor's, Dollar General, Cato, Walgreens.