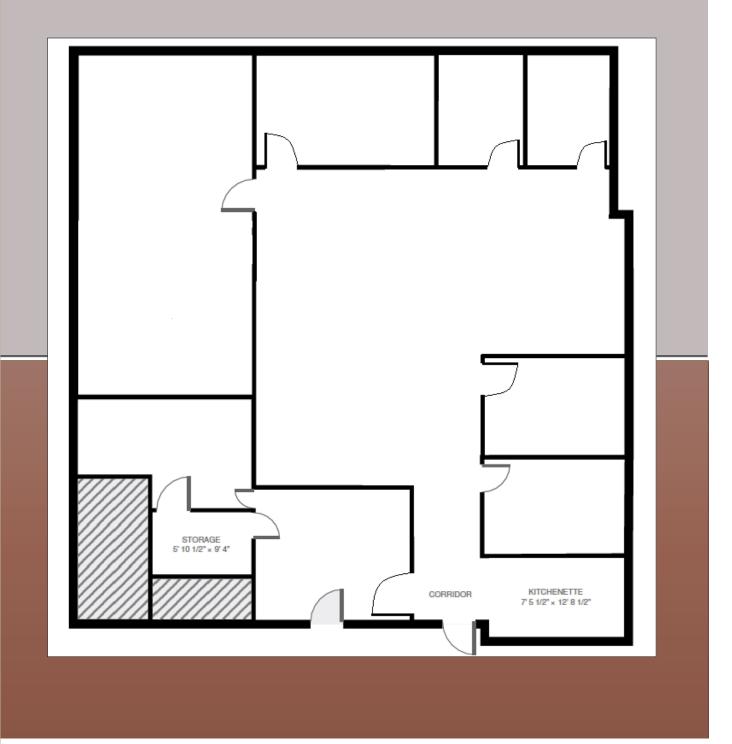

# **1317 West Foothill Blvd.** Upland, California 91786



### Medical/Dental/Professional Office Space FOR LEASE



**Available:** Suite 130 (2,701 SF)

Suite 235 (1,680 SF)

**Rental Rate:** \$1.75 psf

**Lease Type:** Full Service

**Term:** 1-5 years

**Possession:** December 1, 2019

**Parking:** 15 unmarked spaces

- Completely renovated!
- Spectrum Fiber Optic Cable available
- Frontier FIOS and Dedicated Fiber available
- Chargepoint electric vehicle charging station available
- Located on busy Foothill Blvd.
  Within close proximity to the 10
  & 210 freeways







## Suite 130 Floor Plan







### Suite 235 Floor Plan







### Medical/Dental/Professional Office Space FOR LEASE



#### CITY OF UPLAND, CALIFORNIA

**For More Information:** 

**Bobby Del Real or Kelly Arft** 

**Phone:** 909-482-1060

Email: bobby.delreal@renkenco.com

Email: kelly.arft@renkenco.com