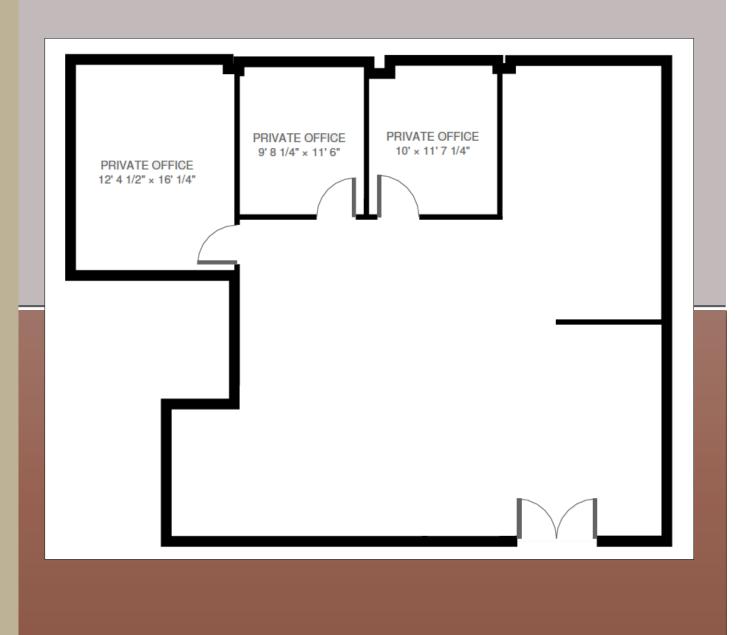

# **1317 West Foothill Blvd.** Upland, California 91786



### Medical/Dental/Professional Office Space FOR LEASE



**Available:** Suite 130 (2,701 SF)

Suite 235 (1,680 SF)

**Rental Rate:** \$1.75 psf

**Lease Type:** Full Service

**Term:** 1-5 years

**Possession:** December 1, 2019

**Parking:** 15 unmarked spaces

- Completely renovated!
- Spectrum Fiber Optic Cable available
- Frontier FIOS and Dedicated Fiber available
- Chargepoint electric vehicle charging station available
- Located on busy Foothill Blvd.
  Within close proximity to the 10
  & 210 freeways







## Suite 130 Floor Plan







### Suite 235 Floor Plan







### Medical/Dental/Professional Office Space FOR LEASE



#### CITY OF UPLAND, CALIFORNIA

**For More Information:** 

**Bobby Del Real or Kelly Arft** 

**Phone:** 909-482-1060

Email: bobby.delreal@renkenco.com

Email: kelly.arft@renkenco.com