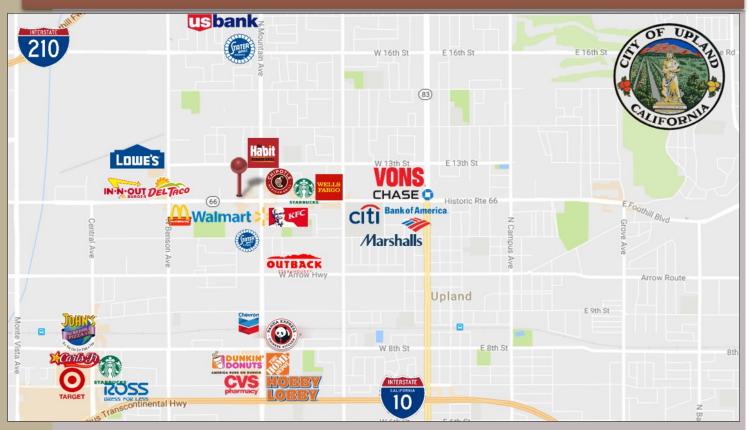

**Parking:** 15 unmarked spaces

- Completely renovated!
- Spectrum Fiber Optic Cable available
- Frontier FIOS and Dedicated Fiber available
- Chargepoint electric vehicle charging station available
- Located on busy Foothill Blvd.
  Within close proximity to the 10
  & 210 freeways

#### CITY OF UPLAND, CALIFORNIA

**For More Information:** 

**Bobby Del Real or Kelly Arft** 

**Phone:** 909-482-1060

Email: bobby.delreal@renkenco.com

Email: kelly.arft@renkenco.com