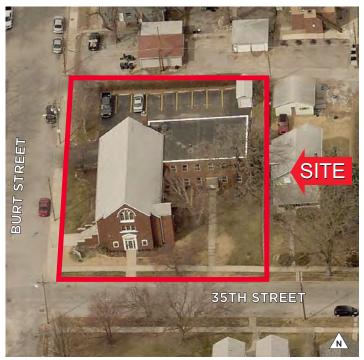

# 9,252 SF Church Building Sale Price: \$495,000

Unique opportunity to buy a well maintained existing church in Midtown Omaha. Positioned well for a satellite church or a retreat center, on the corner of 35<sup>th</sup> and Burt Street.