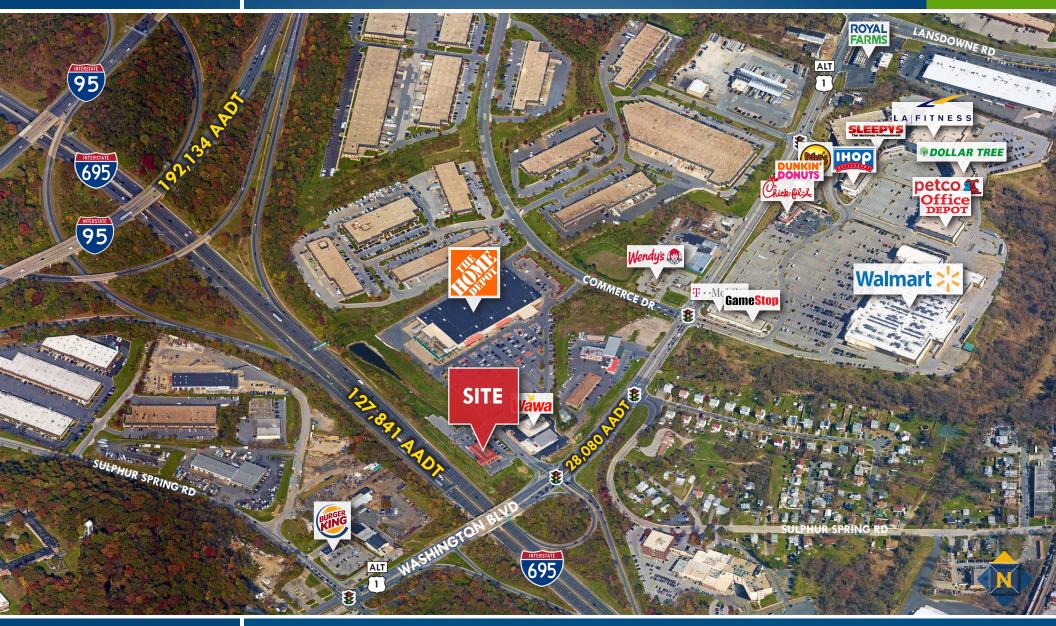

### **TRAFFIC COUNT**

127,841 AADT (I-695)

### HIGHLIGHTS

- ▶ 7,280 sf retail strip center (join PriorityCare Urgent Care)
- ► Excellent visibility and signage opportunities fronting I-695 & U.S. Route 1
- ► Located in the Southwest **Baltimore Enterprise Zone**
- ► Easy access via U.S. Route 1, I-695 and Caton Avenue
- ► Located within Beltway **Business Community, an** 850,000 sf flex/office park including Home Depot
- ► FiOS service available
- ► Gas heat/public utilities
- ► Ample parking

## **BIRDSEYE**

3720 WASHINGTON BOULEVARD | HALETHORPE, MARYLAND 21227

**■ slangford**@mackenziecommercial.com