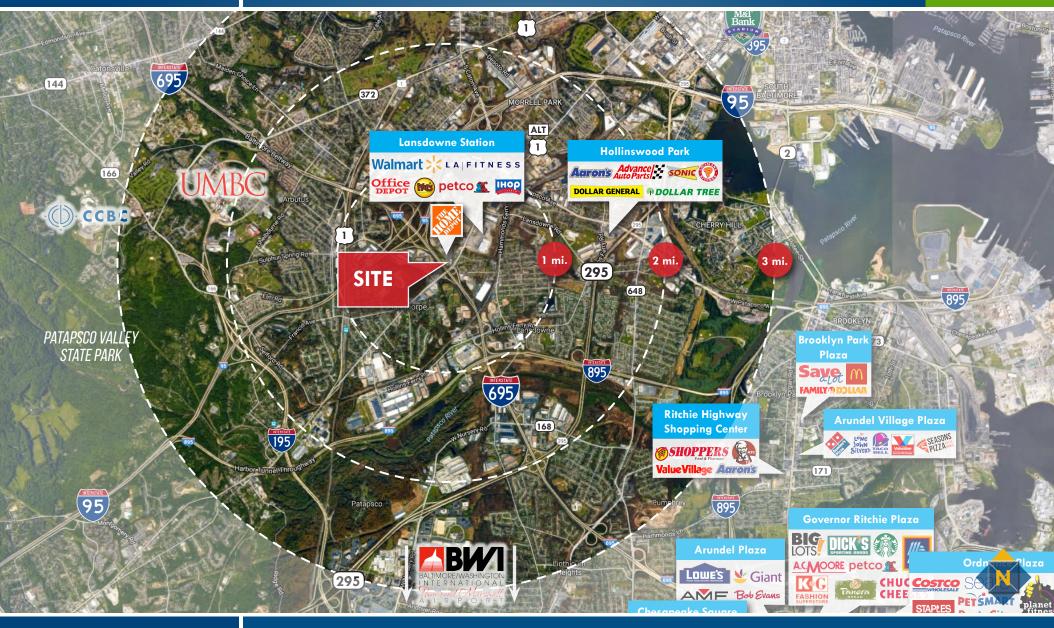

## **TRADE AREA**

3720 WASHINGTON BOULEVARD | HALETHORPE, MARYLAND 21227

**■ slangford**@mackenziecommercial.com