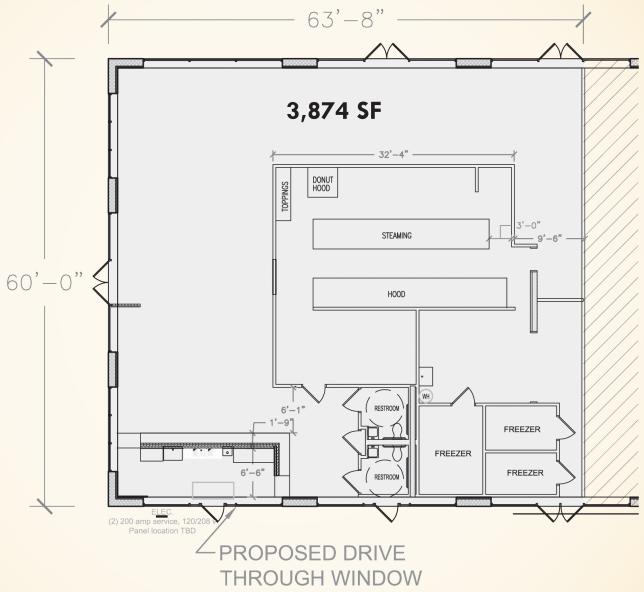

### **AVAILABLE**

3,874 sf 2nd generation restaurant space (drive-thru available)

**BR-IM** (Business Roadside)

## FLOOR PLAN: SUITES 120-140

**PROPERTIES** 

3720 WASHINGTON BOULEVARD | HALETHORPE, MARYLAND 21227