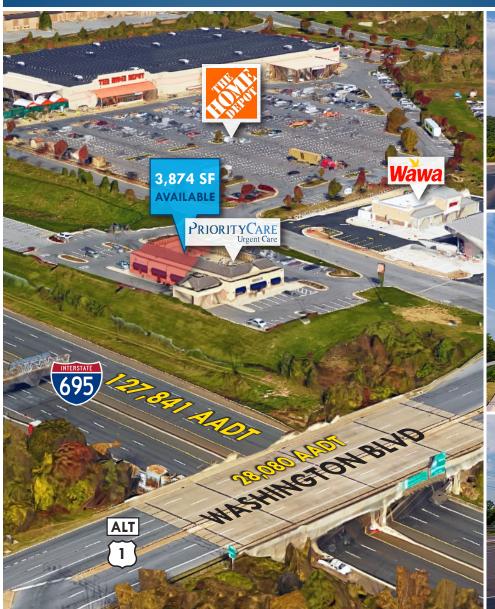

# BELTWAY BUSINESS COMMUNITY 3720 WASHINGTON BOULEVARD | HALETHORPE, MARYLAND 21227

### **AVAILABLE**

3,874 sf 2nd generation restaurant space (drive-thru available)

**BR-IM** (Business Roadside)

### **TRAFFIC COUNT**

127,841 AADT (I-695)

### HIGHLIGHTS

- ▶ 7,280 sf retail strip center (join PriorityCare Urgent Care)
- ► Excellent visibility and signage opportunities fronting I-695 & U.S. Route 1
- ► Located in the Southwest **Baltimore Enterprise Zone**
- ► Easy access via U.S. Route 1, I-695 and Caton Avenue
- ► Located within Beltway **Business Community, an** 850,000 sf flex/office park including Home Depot
- ► FiOS service available
- ► Gas heat/public utilities
- ► Ample parking

## **BIRDSEYE**

3720 WASHINGTON BOULEVARD | HALETHORPE, MARYLAND 21227

**■ slangford**@mackenziecommercial.com