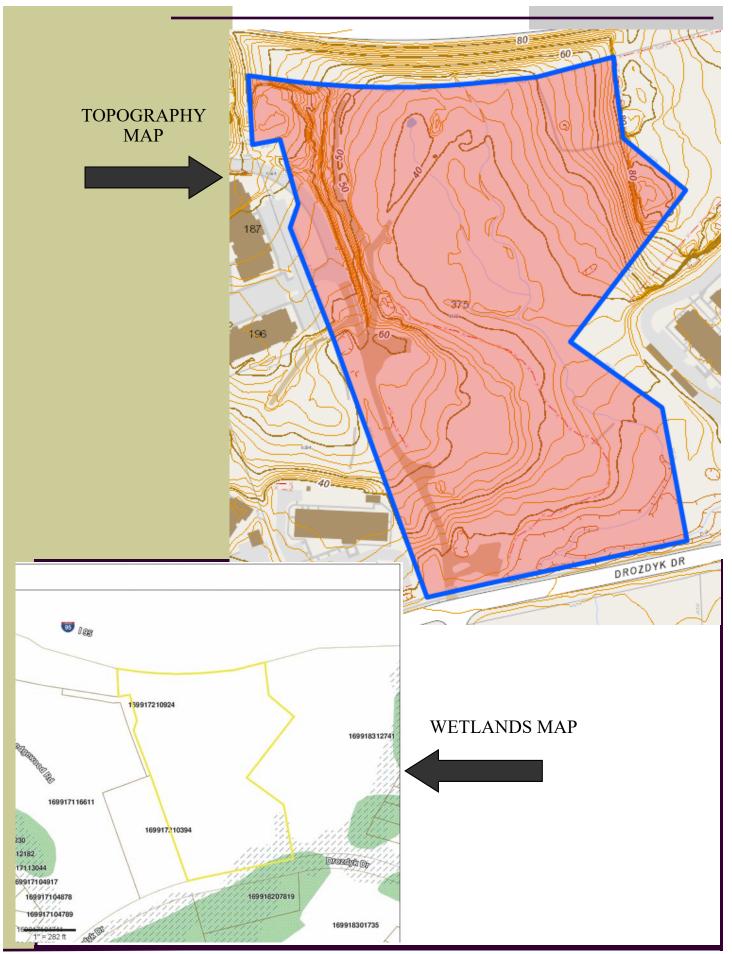

## 375 Drozdyk Drive, Groton CT

- $\approx$  Approximately 17.61 acres
- $\approx$  Previously approved for 213 unit apartment community
- $\approx$  Zone RMF-12
- $\approx$  578' Road frontage
- $\approx~$  City Water / City Sewer / City Gas available
- $\approx$  Extensive information available
- $\approx$  Next to apartment complexes Ledges & La Triumphe

Approximately 17.61 acre, previously approved for 213 unit apartment community.

Zone RMF-12 is Residential Multi-Family zone.

Not to scale-for Marketing purposes only

| DEMOGRAPHICS                  | 3 MILE | 5 MILE | 10 MILE |
|-------------------------------|--------|--------|---------|
| Total Population              | 33,725 | 79,924 | 143,576 |
| Total Households              | 14,332 | 32,333 | 58,102  |
| Household Income \$0—\$30,000 | 31.13% | 26.52% | 20.09%  |
| \$30,001-\$60,000             | 24.65% | 23.23% | 22.59%  |
| \$60,001-\$100,000            | 23.60% | 22.92% | 23.61%  |
| \$100,001+                    | 20.61% | 27.32% | 33.70%  |