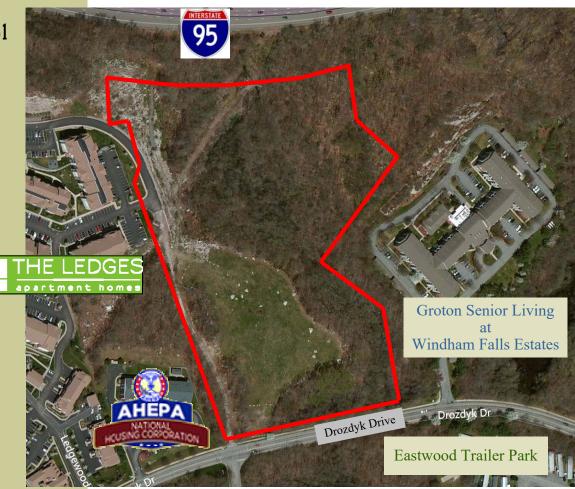

## 375 Drozdyk Drive, Groton CT

- $\approx$  Approximately 17.61 acres
- $\approx$  Previously approved for 213 unit apartment community
- $\approx$  Zone RMF-12
- $\approx$  578' Road frontage
- $\approx~$  City Water / City Sewer / City Gas available
- $\approx$  Extensive information available
- $\approx$  Next to apartment complexes Ledges & La Triumphe

Approximately 17.61 acre, previously approved for 213 unit apartment community.

Zone RMF-12 is Residential Multi-Family zone.

Not to scale-for Marketing purposes only

| DEMOGRAPHICS                  | 3 MILE | 5 MILE | 10 MILE |
|-------------------------------|--------|--------|---------|
| Total Population              | 33,725 | 79,924 | 143,576 |
| Total Households              | 14,332 | 32,333 | 58,102  |
| Household Income \$0—\$30,000 | 31.13% | 26.52% | 20.09%  |
| \$30,001-\$60,000             | 24.65% | 23.23% | 22.59%  |
| \$60,001-\$100,000            | 23.60% | 22.92% | 23.61%  |
| \$100,001+                    | 20.61% | 27.32% | 33.70%  |