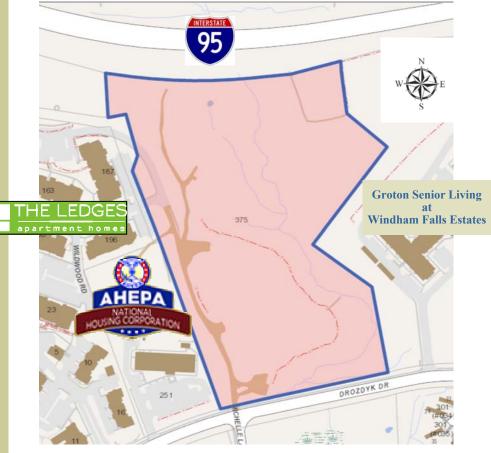

## 375 Drozdyk Drive, Groton CT

- $\approx$  Approximately 17.61 acres
- $\approx$  Previously approved for 213 unit apartment community
- $\approx$  Zone RMF-12
- $\approx$  578' Road frontage
- $\approx~$  City Water / City Sewer / City Gas available
- $\approx$  Extensive information available
- $\approx$  Next to apartment complexes Ledges & La Triumphe

Approximately 17.61 acre, previously approved for 213 unit apartment community.

Zone RMF-12 is Residential Multi-Family zone.

Not to scale-for Marketing purposes only

| DEMOGRAPHICS                  | 3 MILE | 5 MILE | 10 MILE |
|-------------------------------|--------|--------|---------|
| Total Population              | 33,725 | 79,924 | 143,576 |
| Total Households              | 14,332 | 32,333 | 58,102  |
| Household Income \$0—\$30,000 | 31.13% | 26.52% | 20.09%  |
| \$30,001-\$60,000             | 24.65% | 23.23% | 22.59%  |
| \$60,001-\$100,000            | 23.60% | 22.92% | 23.61%  |
| \$100,001+                    | 20.61% | 27.32% | 33.70%  |