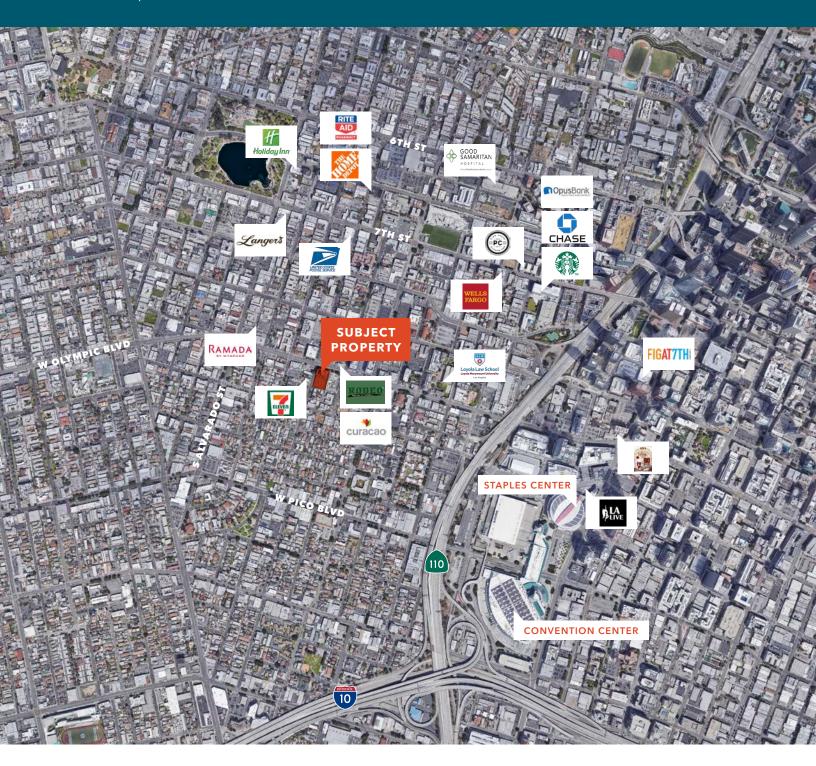

### Entire 86,420 SF Office Building Available

**MAJOR** renovations forthcoming that include a new lobby, common areas and exterior

**SINGLE** or anchor tenant opportunity in close proximity to downtown Los Angeles

**MOTIVATED** and creative ownership and new management

**RENDERING** and plans for the renovations are forthcoming

**BUILDING TOP** signage and naming available

**SEVERAL HOTELS**, restaurants and retail facilities with minutes