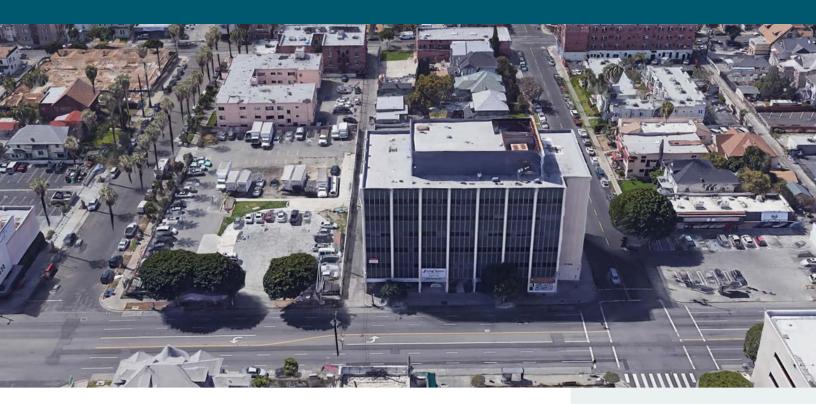

### 1730 West Olympic Blvd

LOS ANGELES, CA 90015

### Entire 86,420 SF Office Building Available

**MAJOR** renovations forthcoming that include a new lobby, common areas and exterior

**SINGLE** or anchor tenant opportunity in close proximity to downtown Los Angeles

**OPEN** floor plans with dramatic 360 degree views of Downtown, the Hollywood sign, etc.

**EXCELLENT** on-site parking with efficient ingress and egress

**CLOSE** proximity to the 110, 10 and 101 freeways as well as public transportation

**MOTIVATED** and creative ownership and new management

**RENDERING** and plans for the renovations are forthcoming

**BUILDING TOP** signage and naming available

**SEVERAL HOTELS**, restaurants and retail facilities with minutes