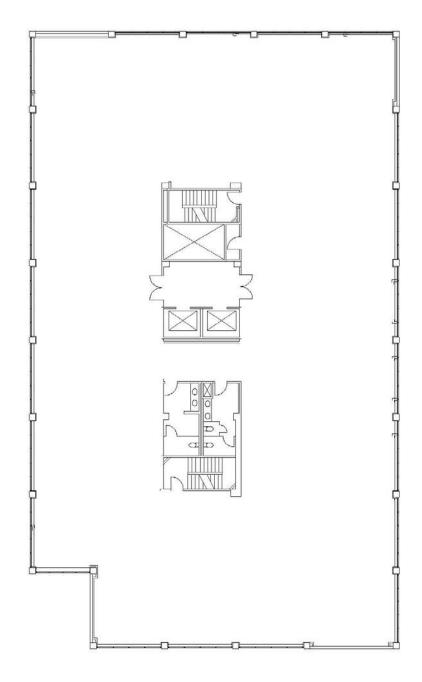

# Typical Floor Plate - Approximately 14,000 RSF (15% Load Factor)

expressed or implied as to its accuracy. Prospective Buyer or Tenant should conduct an independent investigation and verification of all matters deemed to be material, including, but not limited to, statements of income and expenses. Consult your attorney, accountant, or other professional advisor.