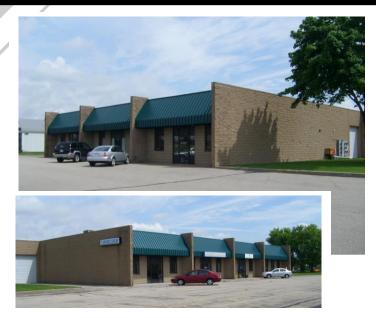

## FOR LEASE 2310 W Nordale Drive Appleton, WI

Brokerage

Management

Investment

## **Office/Flex Space**

- **Lease Rate** \$7.00 (NNN)
- Leasable Space

+/- 2,400 SF

NNN Fees

+/- \$2.15 SF

## **Property Features**

- Building fronts Northland Avenue with exposure to 23,000 vehicles per day
- Flex space with retail exposure
- Each unit has an overhead door and abundant parking
- Convenient to Highway 41