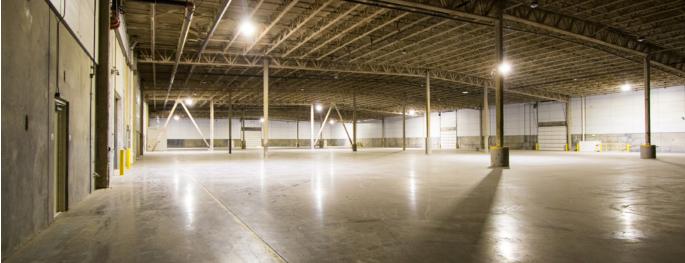

#### **FEATURES**

• Total SF: 66,080

Office: 1,750 SF Shop: 1,330 SF Warehouse: 63,000 SF

• 11 Dock-High Doors (10x10)

• 1 Ground-Level Door (16x20)

Fire Sprinkled

• 21'-25' Clear Height

• Power 3,000 Amp; 480 Volt; 3 Phase