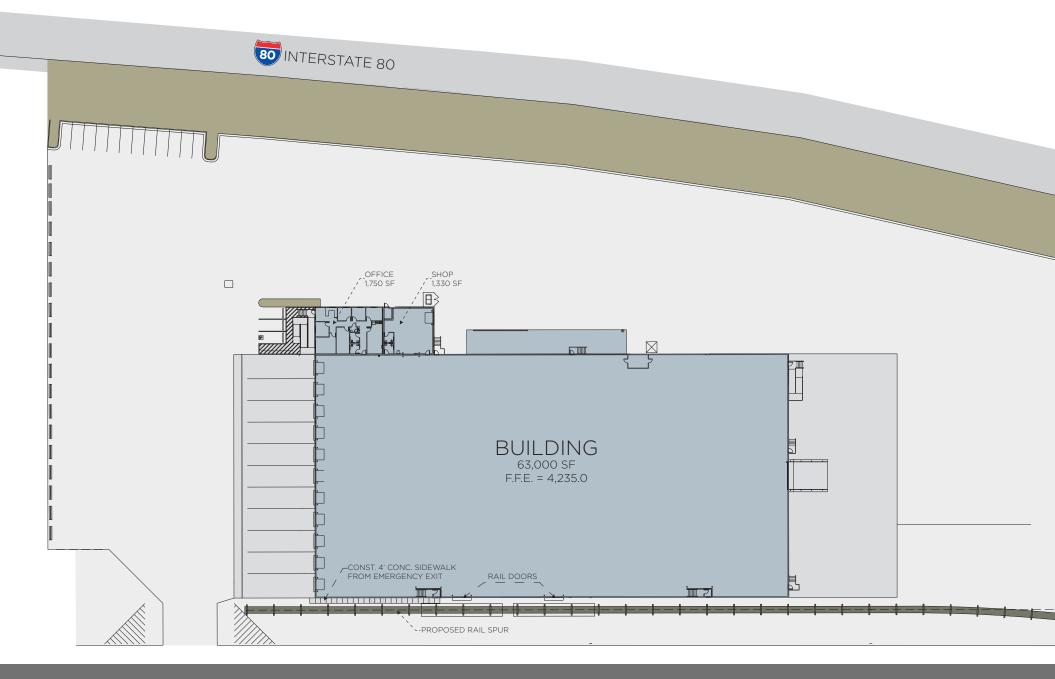

## BUILDING LAYOUT

#### **FEATURES**

• Total SF: 66,080

Office: 1,750 SF Shop: 1,330 SF Warehouse: 63,000 SF

• 11 Dock-High Doors (10x10)

• 1 Ground-Level Door (16x20)

Fire Sprinkled

• 21'-25' Clear Height

• Power 3,000 Amp; 480 Volt; 3 Phase