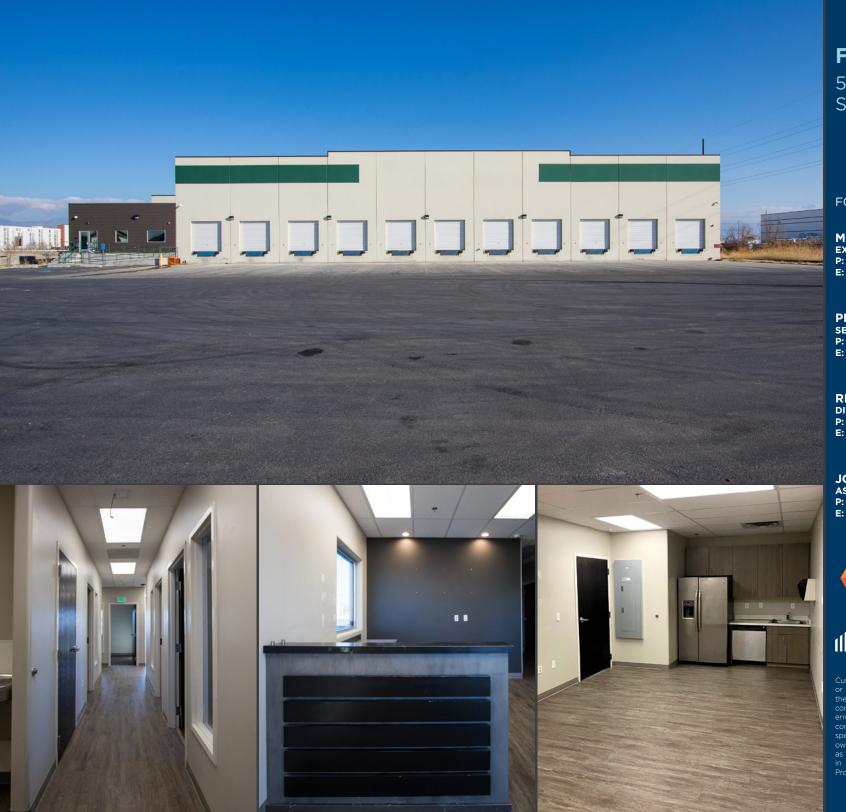

#### **FEATURES**

• Total SF: 66,080

Office: 1,750 SF Shop: 1,330 SF Warehouse: 63,000 SF

• 11 Dock-High Doors (10x10)

• 1 Ground-Level Door (16x20)

Fire Sprinkled

• 21'-25' Clear Height

• Power 3,000 Amp; 480 Volt; 3 Phase

## BUILDING LAYOUT