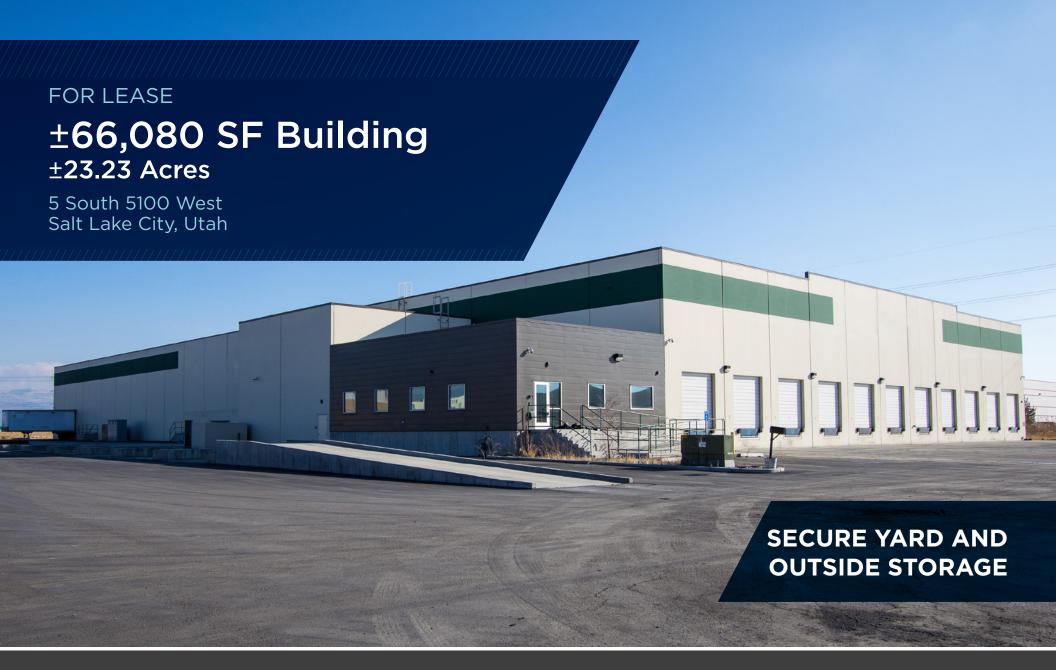

## PROPERTY INFORMATION

±66,080 SF BUILDING ±23.23 ACRES

#### **FEATURES**

• Total SF: 66,080

Office: 1,750 SF Shop: 1,330 SF Warehouse: 63,000 SF

• 11 Dock-High Doors (10x10)

• 1 Ground-Level Door (16x20)

Fire Sprinkled

• 21'-25' Clear Height

• Power 3,000 Amp; 480 Volt; 3 Phase