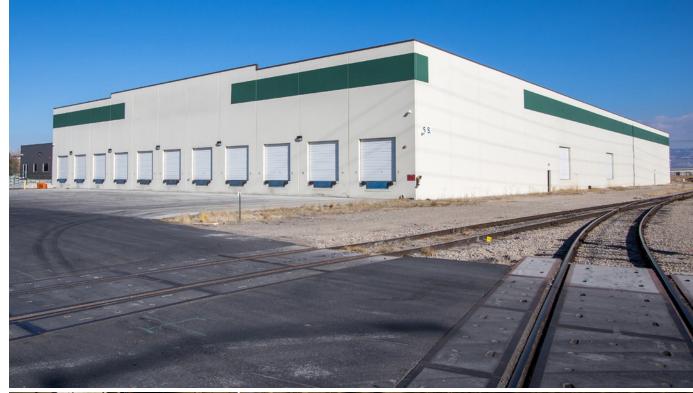

#### **FEATURES**

• Total SF: 66,080

Office: 1,750 SF Shop: 1,330 SF Warehouse: 63,000 SF

• 11 Dock-High Doors (10x10)

• 1 Ground-Level Door (16x20)

Fire Sprinkled

• 21'-25' Clear Height

• Power 3,000 Amp; 480 Volt; 3 Phase