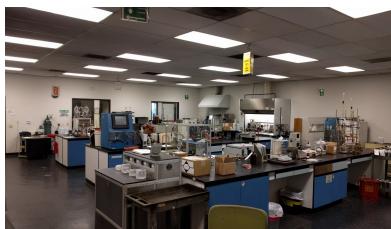

## **PROPERTY FEATURES**

AVAILABLE: Suite 201 / 202 / 203 - 8,400 SF

**RATE:** \$1.01 PSF NNN

**APN:** 7316-025-113

ZONING:

- Turn-Key Laboratory With Fixtures
- Excellent Freeway Access
- Professionally Managed Industrial Park