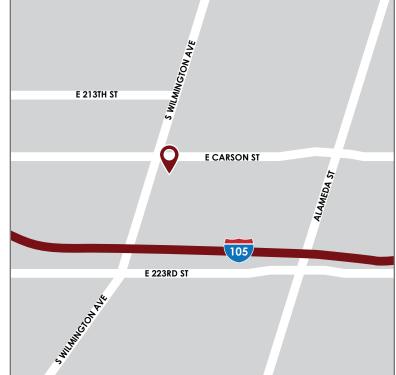

# 21730 S WILMINGTON AVE

CARSON, CA 90810 | INDUSTRIAL FOR SUBLEASE



## **PROPERTY FEATURES**

AVAILABLE: Suite 201 / 202 / 203 - 8,400 SF

**RATE:** \$1.01 PSF NNN

**APN:** 7316-025-113

ZONING:

- Turn-Key Laboratory With Fixtures
- Excellent Freeway Access
- Professionally Managed Industrial Park

ML

- 1 Shared Dock-well
- Sublease Through September 30, 2019



### FOR MORE INFORMATION, PLEASE CONTACT:



Nate Ortega Associate BRE# 01989242 PH: 562.354.2531 E: nortega@leelalb.com Garrett Massaro Principal BRE# 01771471 PH: 562.354.2516 E: gmassaro@leelalb.com

#### Brandon Carrillo Principal

Principal BRE# 01745362 PH: 562.354.2510 E: bcarrillo@leelalb.com



# 21730 S WILMINGTON AVE CARSON, CA 90810 | INDUSTRIAL FOR SUBLEASE













Copyright © Lee & Associates. All rights reserved. No part of this work may be reproduced or distributed without written permission of the copyright owner. The information contained in this report was gathered by Lee & Associates from sources believed to be reliable. Lee & Associates, however, makes no representation concerning the accuracy or completeness of such information and expressly disclaims any respo