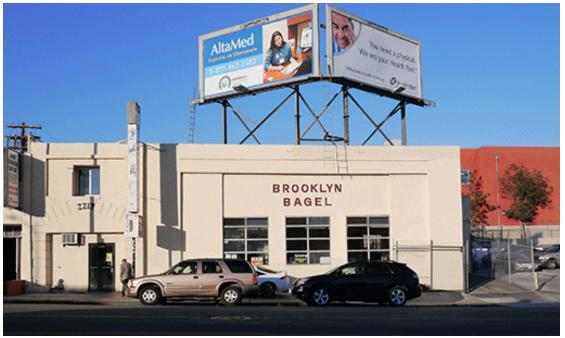

# 2217 BEVERLY BOULEVARD LOS ANGELES, CA 90057

#### **PROPERTY HIGHLIGHTS**

- > Iconic Brooklyn Bagel Building
- Multi-use building
- > Excellent visibility and signage on Beverly Boulevard
- Accessible to major freeways 101 and 110
- Adjacent to Downtown Los Angeles, Mid-Wilshire, Koreatown, Silverlake, Echo Park and Hollywood
- > Ideal for production user or retail user

# FORMERLY THE ICONIC BROOKLYN BAGEL LOCATION