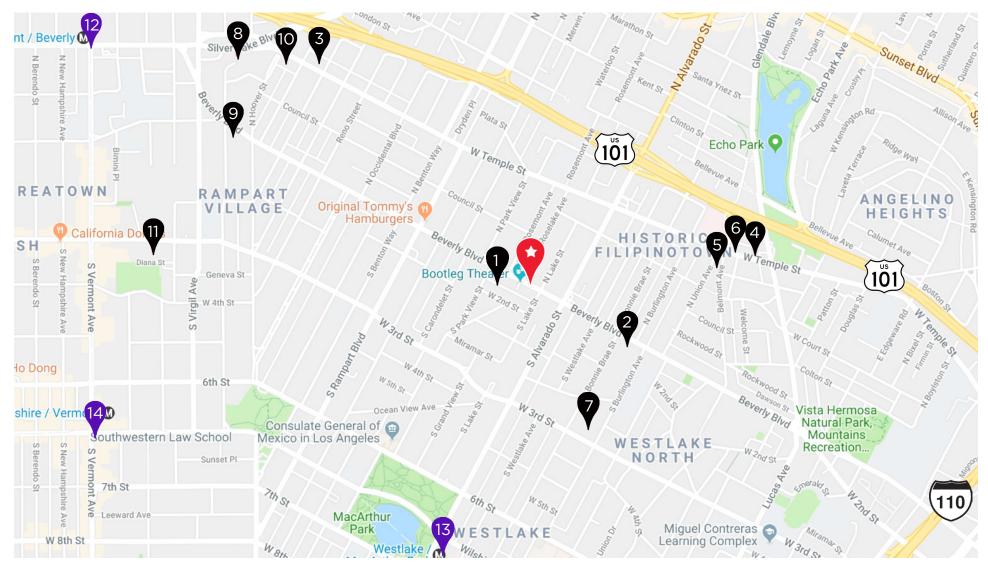

## **NEARBY DEVELOPMENTS**

#### **DEVELOPMENT PROJECTS**

- 1. 2300 Beverly Boulevard
- 2. 1800-1850 Beverly Boulevard
- 3. 3221 West Temple Street

- 4. 1619 West Temple Street
- 5. 330 North Union Avenue
- 6. 1647 West Temple Street
- 7. 261 South Burlington Avenue
- 8. 250 Silver Lake Boulevard
- 9. 3320 Beverly Boulevard
- 10. 252 North Hoover Street
- 11. 3400 West Third Street

#### **METRO LINK STATIONS**

- 12. Vermont/Beverly
- 13. Westlake/MacArthur Park
- 14. Wilshire/Vermont