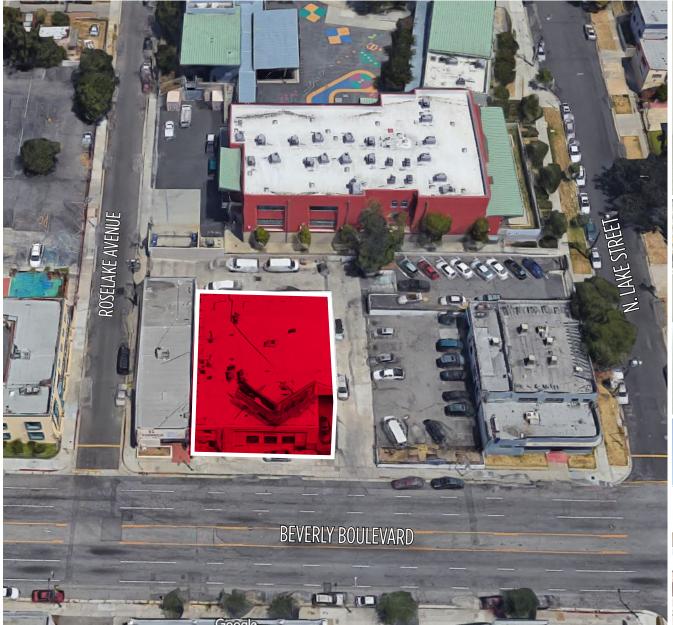

h Street, Suite 800 | Los Angeles, CA 90017 | Lic. #01201641 | charlesdunn.com

### PROPERTY OVERVIEW

# 2217 BEVERLY BOULEVARD LOS ANGELES, CA 90057

#### **PROPERTY FACTS**

- > Asking Price: Submit Offer
- > 7,269 square feet
- Owner user opportunity
- > Gated and secured parking available
- High bow truss ceilings
- C2 Zoning
- > First time on the market in over 50 years

#### **PROPERTY HIGHLIGHTS**

- > Iconic Brooklyn Bagel Building
- Multi-use building
- > Excellent visibility and signage on Beverly Boulevard
- Accessible to major freeways 101 and 110
- Adjacent to Downtown Los Angeles, Mid-Wilshire, Koreatown, Silverlake, Echo Park and Hollywood
- > Ideal for production user or retail user





# FORMERLY THE ICONIC BROOKLYN BAGEL LOCATION









# PROPERTY AERIAL & RENDERINGS









## **NEARBY DEVELOPMENTS**



#### **DEVELOPMENT PROJECTS**

- 1. 2300 Beverly Boulevard
- 2. 1800-1850 Beverly Boulevard
- 3. 3221 West Temple Street

- 4. 1619 West Temple Street
- 5. 330 North Union Avenue
- 6. 1647 West Temple Street
- 7. 261 South Burlington Avenue
- 8. 250 Silver Lake Boulevard
- 9. 3320 Beverly Boulevard
- 10. 252 North Hoover Street
- 11. 3400 West Third Street

#### **METRO LINK STATIONS**

- 12. Vermont/Beverly
- 13. Westlake/MacArthur Park
- 14. Wilshire/Vermont



#### Charles Dunn Company, Inc.

800 West Sixth Street, Suite 800 Los Angeles, CA 90017 License #01201641

www.charlesdunn.com | 213.481.1800

Christopher GiordanoChristopher SteckDirectorManaging DirectorLicense #01928706License #01841338213.534.3280213.534.3216cgiordano@charlesdunn.comcsteck