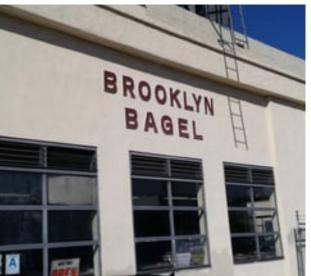

#### **PROPERTY HIGHLIGHTS**

- > Iconic Brooklyn Bagel Building
- Multi-use building
- > Excellent visibility and signage on Beverly Boulevard
- Accessible to major freeways 101 and 110
- Adjacent to Downtown Los Angeles, Mid-Wilshire, Koreatown, Silverlake, Echo Park and Hollywood
- > Ideal for production user or retail user

# FORMERLY THE ICONIC BROOKLYN BAGEL LOCATION