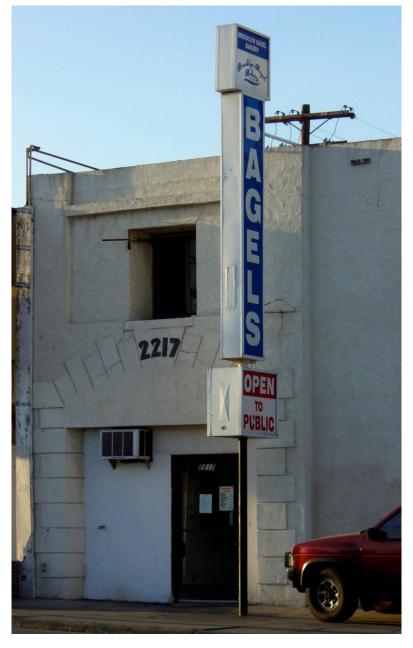

#### **PROPERTY HIGHLIGHTS**

- > Iconic Brooklyn Bagel Building
- Multi-use building
- > Excellent visibility and signage on Beverly Boulevard
- Accessible to major freeways 101 and 110
- Adjacent to Downtown Los Angeles, Mid-Wilshire, Koreatown, Silverlake, Echo Park and Hollywood
- > Ideal for production user or retail user

# FORMERLY THE ICONIC BROOKLYN BAGEL LOCATION