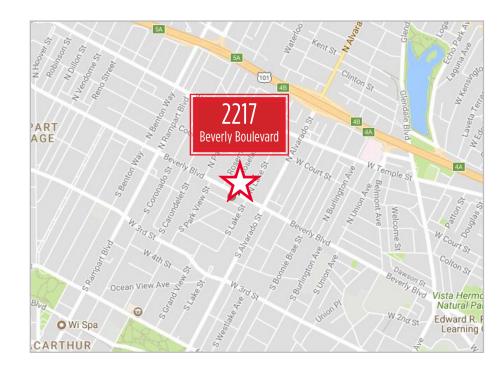

| 213.534.3245 janthony@charlesdunn.com

#### **CHARLES DUNN COMPANY, INC.**

800 West Sixth Street, Suite 800 | Los Angeles, CA 90017 | Lic. #01201641 | charlesdunn.com

### PROPERTY OVERVIEW

# 2217 BEVERLY BOULEVARD LOS ANGELES, CA 90057

#### **PROPERTY FACTS**

- > Asking Price: Submit Offer
- > 7,269 square feet
- Owner user opportunity
- > Gated and secured parking available
- High bow truss ceilings
- C2 Zoning
- > First time on the market in over 50 years

#### **PROPERTY HIGHLIGHTS**

- > Iconic Brooklyn Bagel Building
- Multi-use building
- > Excellent visibility and signage on Beverly Boulevard
- Accessible to major freeways 101 and 110
- Adjacent to Downtown Los Angeles, Mid-Wilshire, Koreatown, Silverlake, Echo Park and Hollywood
- > Ideal for production user or retail user





# FORMERLY THE ICONIC BROOKLYN BAGEL LOCATION









# PROPERTY AERIAL & RENDERINGS









## **NEARBY DEVELOPMENTS**



#### **DEVELOPMENT PROJECTS**

- 1. 2300 Beverly Boulevard
- 2. 1800-1850 Beverly Boulevard
- 3. 3221 West Temple Street

- 4. 1619 West Temple Street
- 5. 330 North Union Avenue
- 6. 1647 West Temple Street
- 7. 261 South Burlington Avenue
- 8. 250 Silver Lake Boulevard
- 9. 3320 Beverly Boulevard
- 10. 252 North Hoover Street
- 11. 3400 West Third Street

#### **METRO LINK STATIONS**

- 12. Vermont/Beverly
- 13. Westlake/MacArthur Park
- 14. Wilshire/Vermont



#### Charles Dunn Company, Inc.

800 West Sixth Street, Suite 800 Los Angeles, CA 90017 License #01201641

www.charlesdunn.com | 213.481.1800

Christopher GiordanoChristopher SteckDirectorManaging Direct