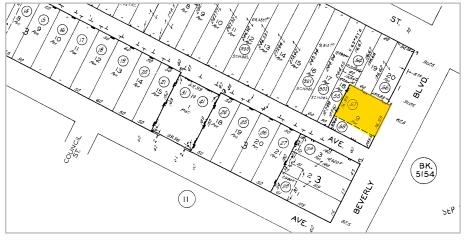

#### **PROPERTY FACTS**

- > Asking Price: Submit Offer
- > 7,269 square feet
- Owner user opportunity
- > Gated and secured parking available
- High bow truss ceilings
- C2 Zoning
- > First time on the market in over 50 years