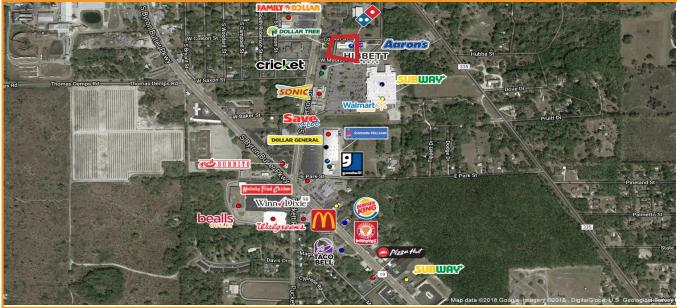

## **PROPERTY FEATURES**

Join Domino's and Advance America, neighboring local Walmart Supercenter in this excellent location with great visibility and signalized access.