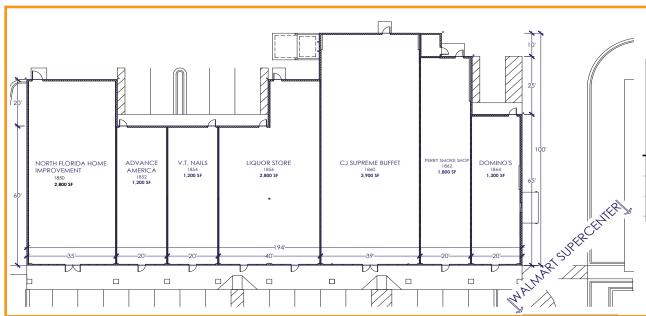

## Andrew Boudoures 💆

(224) 808-1766 boudoures@schostak.com 17800 Laurel Park Drive, N. - Suite 200C Livonia, MI 48152

| SPACE | TENANT                         | SQFT  |
|-------|--------------------------------|-------|
| 1850  | North Florida Home Improvement | 2,800 |
| 1852  | Advance America                | 1,200 |
| 1854  | V.T. Nails                     | 1,200 |
| 1856  | Liquor St ore                  | 2,800 |
| 1860  | CJ Supreme Buffet              | 3,900 |
| 1862  | Perry Smoke Shop               | 1,800 |
| 1864  | Domino's                       | 1,300 |
|       |                                |       |