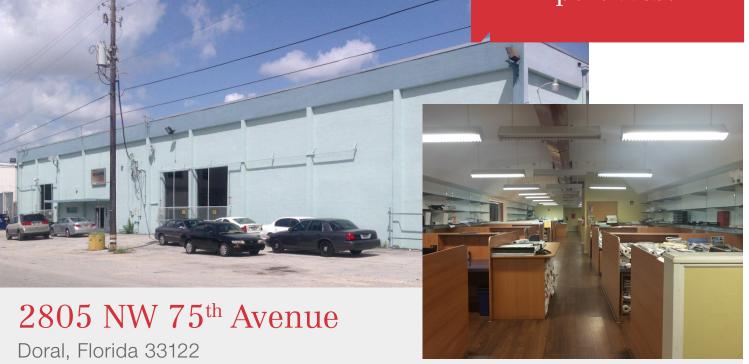

Warehouse Available in Airport West

# **Property Features**

- + 40,000 Total SF
- ± 13,432 SF of Office
- 17,000 SF of parking area
- Two (2) recessed truck positions
- Two (2) street level doors
- One (1) overhead door with rail access
- 21' clear ceiling height
- Rate: \$6.95 per SF Industrial Gross

# **Location Features**

- 0.9 miles from MIA Cargo area
- 0.2 miles from Palmetto Expressway
- IU-2 Zoning Heavy Industrial/Manufacturing
- · Located outside of the Wellfield