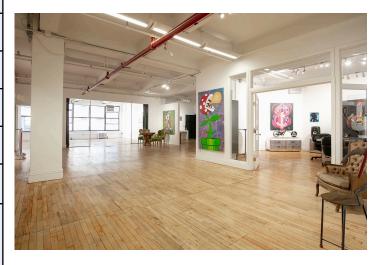

rea</li> <li>Kitchenette and two tiled private bathrooms</li> <li>400 AMPS 3-Phase electric</li> </ul> |
| Building<br>Features | <ul> <li>Two passenger elevators direct to floor</li> <li>Freight elevator</li> <li>Keyed elevator system</li> <li>FIOS Internet</li> </ul>                                                                                                                                                                                     |
| Great<br>Location    | <ul> <li>Busy Chelsea location near:</li> <li>FIT and Flatiron Building</li> <li>Walking distance to Penn Station, closed to every subway</li> <li>3 blocks from Madison Park &amp; Flatiron Building</li> <li>Parking Garage on the block</li> </ul>                                                                           |





122 West 26th St. 5th FL New York, NY 10001

#### 122 West 26th St.



## 26TH STREET