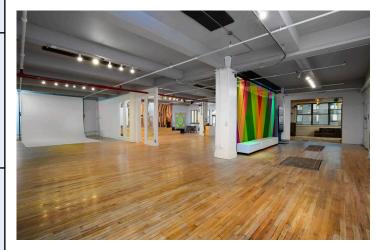

### FULL FIFTH FLOOR

| Location             | 122 West 26th St. (between 6th & 7th Ave)                                                                                                                                                                                                                                                                                       |
|----------------------|---------------------------------------------------------------------------------------------------------------------------------------------------------------------------------------------------------------------------------------------------------------------------------------------------------------------------------|
| Floor                | Entire Fifth Floor                                                                                                                                                                                                                                                                                                              |
| Size                 | 6, 000 SF total, dividable                                                                                                                                                                                                                                                                                                      |
| Possession           | Available Immediately                                                                                                                                                                                                                                                                                                           |
| Term                 | Short or long term                                                                                                                                                                                                                                                                                                              |
| Use                  | Office / Showroom / Studio                                                                                                                                                                                                                                                                                                      |
| Electricity          | Sub-metered                                                                                                                                                                                                                                                                                                                     |
| Building<br>Features | <ul> <li>NYC Loft space with large north facing windows, 11.5 ft ceilings and recently finished hardwood floors</li> <li>1 conference room, 2 large additional rooms in the rear, 5 private offices and a large gallery area</li> <li>Kitchenette and two tiled private bathrooms</li> <li>400 AMPS 3-Phase electric</li> </ul> |
| Building<br>Features | <ul> <li>Two passenger elevators direct to floor</li> <li>Freight elevator</li> <li>Keyed elevator system</li> <li>FIOS Internet</li> </ul>                                                                                                                                                                                     |
| Great<br>Location    | <ul> <li>Busy Chelsea location near:</li> <li>FIT and Flatiron Building</li> <li>Walking distance to Penn Station, closed to every subway</li> <li>3 blocks from Madison Park &amp; Flatiron Building</li> <li>Parking Garage on the block</li> </ul>                                                                           |

122 West 26th St. 5th FL New York, NY 10001