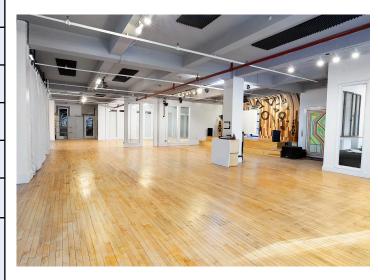

# CHELSEA LOFT SPACE FULL FOURTH FLOOR

| Location             | 122 West 26th St. (between 6th & 7th Ave)                                                                                                                                                                                                                                                                                                                                             |
|----------------------|---------------------------------------------------------------------------------------------------------------------------------------------------------------------------------------------------------------------------------------------------------------------------------------------------------------------------------------------------------------------------------------|
| Floor                | Entire Fourth Floor                                                                                                                                                                                                                                                                                                                                                                   |
| Size                 | 6, 000 SF total, dividable                                                                                                                                                                                                                                                                                                                                                            |
| Possession           | Available Immediately                                                                                                                                                                                                                                                                                                                                                                 |
| Term                 | Short or long term                                                                                                                                                                                                                                                                                                                                                                    |
| Use                  | Office / Showroom / Studio                                                                                                                                                                                                                                                                                                                                                            |
| Electricity          | Sub-metered                                                                                                                                                                                                                                                                                                                                                                           |
| Building<br>Features | <ul> <li>NYC Loft space with large north facing windows, 11.5 ft ceilings and recently finished hardwood floors</li> <li>Two glass offices/conference rooms, three additional rooms in the rear with 200 sq. ft stage &amp; state of the art sound system and a large open area</li> <li>Full kitchen and three tiled private bathrooms</li> <li>400 AMPS 3-Phase electric</li> </ul> |
| Building<br>Features | <ul> <li>Two passenger elevators direct to floor</li> <li>Freight elevator</li> <li>Keyed elevator system</li> <li>FIOS Internet</li> </ul>                                                                                                                                                                                                                                           |
| Great<br>Location    | <ul> <li>Busy Chelsea location near:</li> <li>FIT and Flatiron Building</li> <li>Walking distance to Penn Station, closed to every subway</li> <li>3 blocks from Madison Park &amp; Flatiron Building</li> <li>Parking Garage on the block</li> </ul>                                                                                                                                 |

122 West 26th St. 4th FL New York, NY 10001