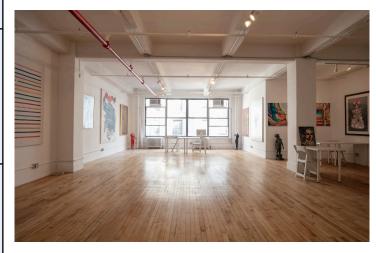

### FULL FIFTH FLOOR

| Location             | 122 West 26th St. (between 6th & 7th Ave)                                                                                                                                                                                                                                                                                       |
|----------------------|---------------------------------------------------------------------------------------------------------------------------------------------------------------------------------------------------------------------------------------------------------------------------------------------------------------------------------|
| Floor                | Entire Fifth Floor                                                                                                                                                                                                                                                                                                              |
| Size                 | 6, 000 SF total, dividable                                                                                                                                                                                                                                                                                                      |
| Possession           | Available Immediately                                                                                                                                                                                                                                                                                                           |
| Term                 | Short or long term                                                                                                                                                                                                                                                                                                              |
| Use                  | Office / Showroom / Studio                                                                                                                                                                                                                                                                                                      |
| Electricity          | Sub-metered                                                                                                                                                                                                                                                                                                                     |
| Building<br>Features | <ul> <li>NYC Loft space with large north facing windows, 11.5 ft ceilings and recently finished hardwood floors</li> <li>1 conference room, 2 large additional rooms in the rear, 5 private offices and a large gallery area</li> <li>Kitchenette and two tiled private bathrooms</li> <li>400 AMPS 3-Phase electric</li> </ul> |
| Building<br>Features | <ul> <li>Two passenger elevators direct to floor</li> <li>Freight elevator</li> <li>Keyed elevator system</li> <li>FIOS Internet</li> </ul>                                                                                                                                                                                     |
| Great<br>Location    | <ul> <li>Busy Chelsea location near:</li> <li>FIT and Flatiron Building</li> <li>Walking distance to Penn Station, closed to every subway</li> <li>3 blocks from Madison Park &amp; Flatiron Building</li> <li>Parking Garage on the block</li> </ul>                                                                           |

122 West 26th St. 5th FL New York, NY 10001