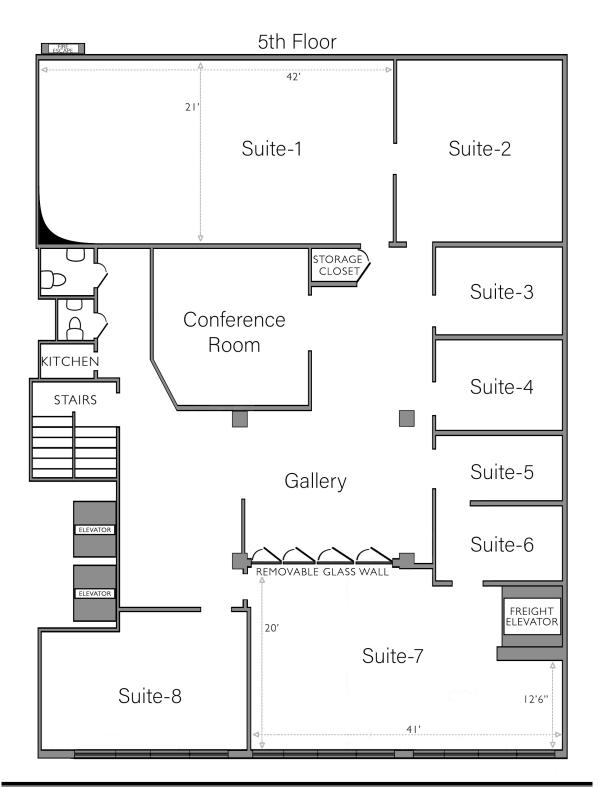

### FULL FIFTH FLOOR

| Location             | 122 West 26th St. (between 6th & 7th Ave)                                                                                                                                                                                                                                                                                       |
|----------------------|---------------------------------------------------------------------------------------------------------------------------------------------------------------------------------------------------------------------------------------------------------------------------------------------------------------------------------|
| Floor                | Entire Fifth Floor                                                                                                                                                                                                                                                                                                              |
| Size                 | 6, 000 SF total, dividable                                                                                                                                                                                                                                                                                                      |
| Possession           | Available Immediately                                                                                                                                                                                                                                                                                                           |
| Term                 | Short or long term                                                                                                                                                                                                                                                                                                              |
| Use                  | Office / Showroom / Studio                                                                                                                                                                                                                                                                                                      |
| Electricity          | Sub-metered                                                                                                                                                                                                                                                                                                                     |
| Building<br>Features | <ul> <li>NYC Loft space with large north facing windows, 11.5 ft ceilings and recently finished hardwood floors</li> <li>1 conference room, 2 large additional rooms in the rear, 5 private offices and a large gallery area</li> <li>Kitchenette and two tiled private bathrooms</li> <li>400 AMPS 3-Phase electric</li> </ul> |
| Building<br>Features | <ul> <li>Two passenger elevators direct to floor</li> <li>Freight elevator</li> <li>Keyed elevator system</li> <li>FIOS Internet</li> </ul>                                                                                                                                                                                     |
| Great<br>Location    | <ul> <li>Busy Chelsea location near:</li> <li>FIT and Flatiron Building</li> <li>Walking distance to Penn Station, closed to every subway</li> <li>3 blocks from Madison Park &amp; Flatiron Building</li> <li>Parking Garage on the block</li> </ul>                                                                           |

122 West 26th St. 5th FL New York, NY 10001