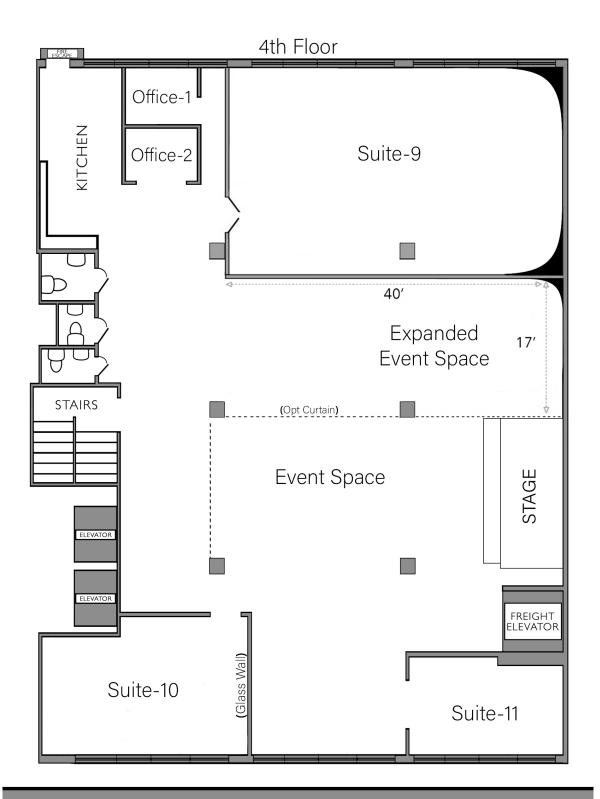

# CHELSEA LOFT SPACE FULL FOURTH FLOOR

| Location             | 122 West 26th St. (between 6th & 7th Ave)                                                                                                                                                                                                                                                                                                                                             |
|----------------------|---------------------------------------------------------------------------------------------------------------------------------------------------------------------------------------------------------------------------------------------------------------------------------------------------------------------------------------------------------------------------------------|
| Floor                | Entire Fourth Floor                                                                                                                                                                                                                                                                                                                                                                   |
| Size                 | 6, 000 SF total, dividable                                                                                                                                                                                                                                                                                                                                                            |
| Possession           | Available Immediately                                                                                                                                                                                                                                                                                                                                                                 |
| Term                 | Short or long term                                                                                                                                                                                                                                                                                                                                                                    |
| Use                  | Office / Showroom / Studio                                                                                                                                                                                                                                                                                                                                                            |
| Electricity          | Sub-metered                                                                                                                                                                                                                                                                                                                                                                           |
| Building<br>Features | <ul> <li>NYC Loft space with large north facing windows, 11.5 ft ceilings and recently finished hardwood floors</li> <li>Two glass offices/conference rooms, three additional rooms in the rear with 200 sq. ft stage &amp; state of the art sound system and a large open area</li> <li>Full kitchen and three tiled private bathrooms</li> <li>400 AMPS 3-Phase electric</li> </ul> |
| Building<br>Features | <ul> <li>Two passenger elevators direct to floor</li> <li>Freight elevator</li> <li>Keyed elevator system</li> <li>FIOS Internet</li> </ul>                                                                                                                                                                                                                                           |
| Great<br>Location    | <ul> <li>Busy Chelsea location near:</li> <li>FIT and Flatiron Building</li> <li>Walking distance to Penn Station, closed to every subway</li> <li>3 blocks from Madison Park &amp; Flatiron Building</li> <li>Parking Garage on the block</li> </ul>                                                                                                                                 |

### FULL FIFTH FLOOR

| Location             | 122 West 26th St. (between 6th & 7th Ave)                                                                                                                                                                                                                                                                                       |
|----------------------|---------------------------------------------------------------------------------------------------------------------------------------------------------------------------------------------------------------------------------------------------------------------------------------------------------------------------------|
| Floor                | Entire Fifth Floor                                                                                                                                                                                                                                                                                                              |
| Size                 | 6, 000 SF total, dividable                                                                                                                                                                                                                                                                                                      |
| Possession           | Available Immediately                                                                                                                                                                                                                                                                                                           |
| Term                 | Short or long term                                                                                                                                                                                                                                                                                                              |
| Use                  | Office / Showroom / Studio                                                                                                                                                                                                                                                                                                      |
| Electricity          | Sub-metered                                                                                                                                                                                                                                                                                                                     |
| Building<br>Features | <ul> <li>NYC Loft space with large north facing windows, 11.5 ft ceilings and recently finished hardwood floors</li> <li>1 conference room, 2 large additional rooms in the rear, 5 private offices and a large gallery area</li> <li>Kitchenette and two tiled private bathrooms</li> <li>400 AMPS 3-Phase electric</li> </ul> |
| Building<br>Features | <ul> <li>Two passenger elevators direct to floor</li> <li>Freight elevator</li> <li>Keyed elevator system</li> <li>FIOS Internet</li> </ul>                                                                                                                                                                                     |
| Great<br>Location    | <ul> <li>Busy Chelsea location near:</li> <li>FIT and Flatiron Building</li> <li>Walking distance to Penn Station, closed to every subway</li> <li>3 blocks from Madison Park &amp; Flatiron Building</li> <li>Parking Garage on the block</li> </ul>                                                                           |