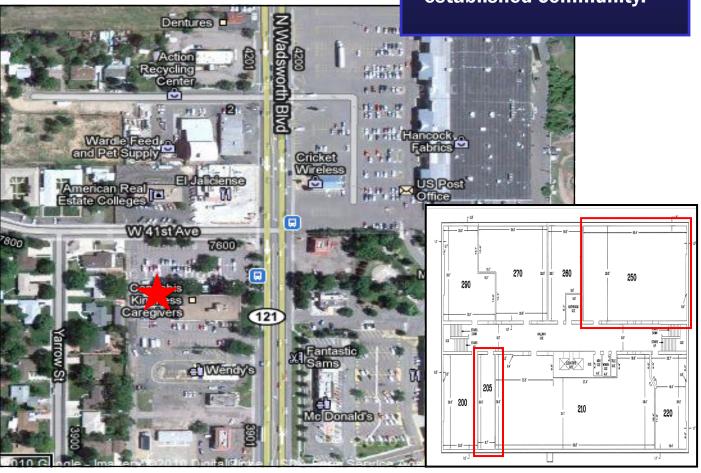

## **Office Condo Investment Sale**

4045 Wadsworth Blvd, Unit 205 & 250 Wheat Ridge, CO 80033

Currently
occupied by
Family
Medicine
doctor. 2,492
RSF leased
through
12/31/21.

**Sale Price:** \$170,640

**Cap Rate: 6.53%** 

## **Building / Area Comments:**

- 2 blocks from Exempla / Lutheran Hospital
- Easily accessible via I-70 and Wadsworth.
- Close to many restaurants, retail, hotels and other amenities.
- Surrounded by high densities in well established community.